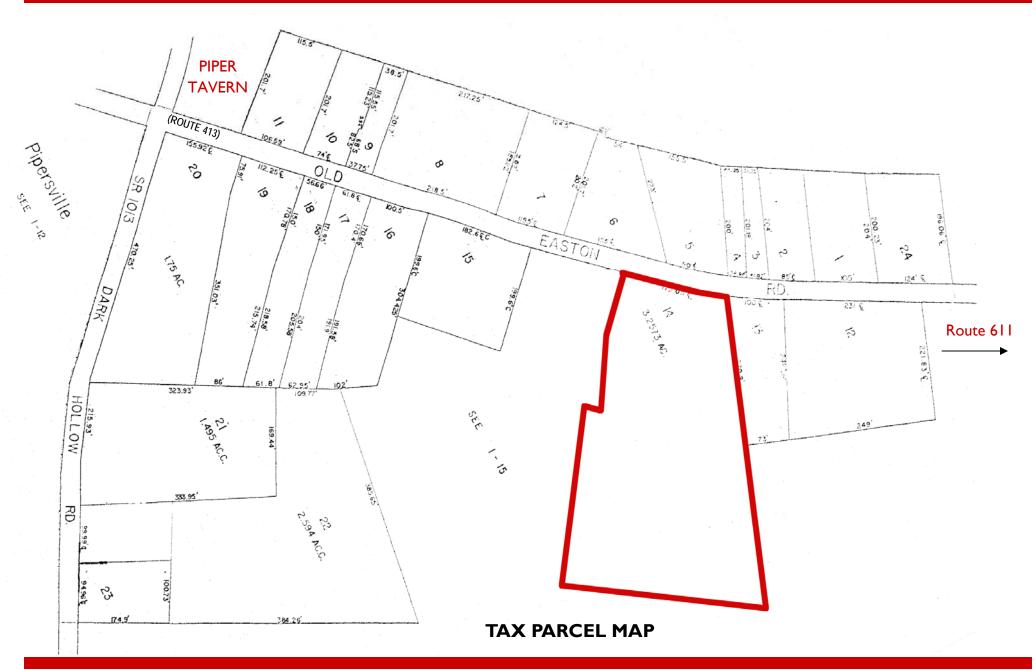

#### **PROPERTY SPECIFICATIONS**

| <b>Total Space:</b>                       |                              |
|-------------------------------------------|------------------------------|
| Lot Size:                                 | 3.2± Acres                   |
| Renovated:                                | 2000 and 2014                |
| Parking:                                  | Ample on-site parking        |
| Utilities:                                | PECO (gas & electric)        |
| Water:                                    | Well                         |
| Sewer:                                    | On-site Septic               |
| HVAC:                                     | Oil Hot water w/ Central Air |
| Zoning:                                   | R2 — Non conforming          |
| Municipality:                             | Bedminster Township          |
| Tax Parcel:                               | 01-016-014                   |
| Total Real Estate Tax Assessment:\$42,000 |                              |
| Real Estate Taxes (2015):\$6,734          |                              |
| Sale Price:                               |                              |