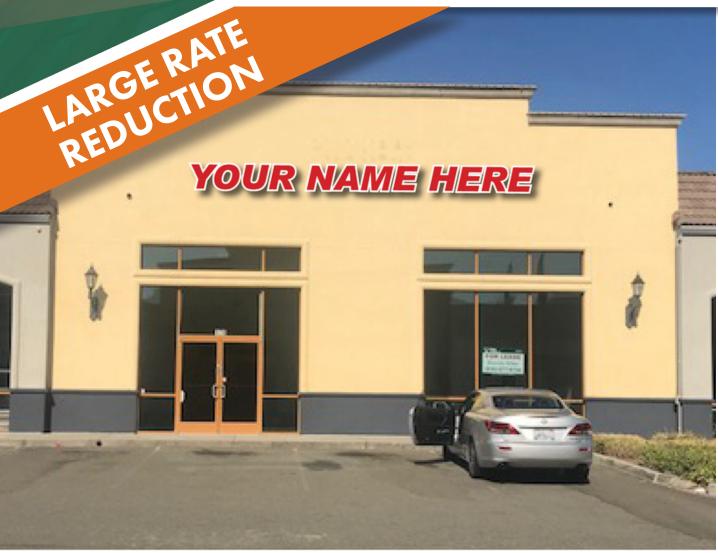

## **RETAIL PROPERTY FOR LEASE**

8934 Greenback Ln., Orangevale, CA 95662

#### **PROPERTY HIGHLIGHTS**

- For Lease: ±1,200 2,400 SF (±3,600 SF of Contiguous Space)
- Lease Rate: \$1.00/SF; Gross
- Property has high ceilings
- Stained and lacquered concrete floor
- Great potential fits: Personal Training/Fitness, Gaming, Nail Salon, or other retail service oriented businesses

### **LOCATION OVERVIEW**

Retail Strip center with great frontage on Greenback Lane.

Brenda Miller, VP
Dir: 916.677.8154
brenda.miller@tricommercial.com
CalDRE #01159058