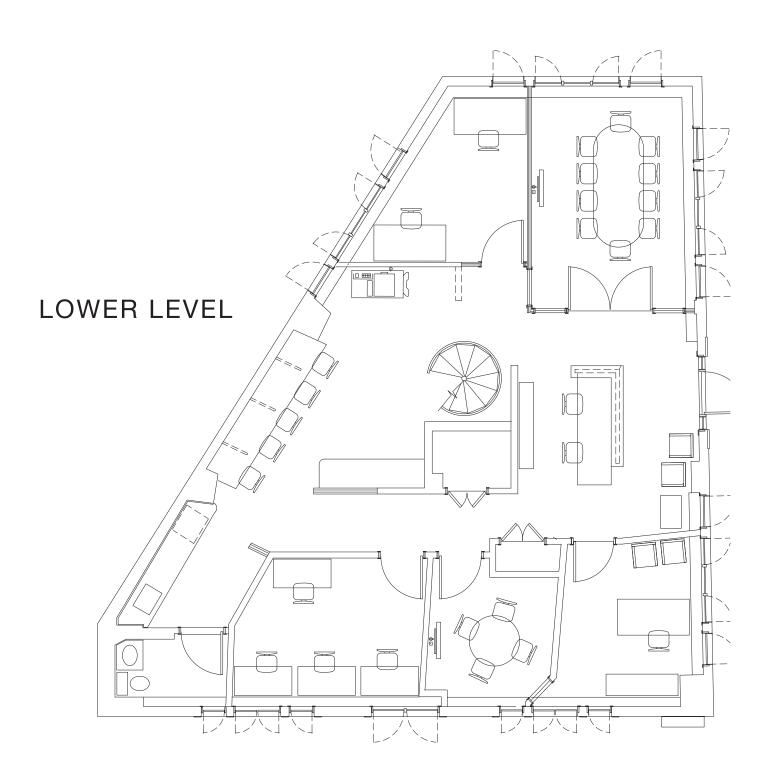

**BUILDING SIZE:** 1st Floor: 1,362 SF

2nd Floor: 1,362 SF 3rd Floor: 817 SF Total: 3,541 SF

CONTACT:

Sean Grathwohl

203.349.5005 | sean@davidadamrealty.com

# 472 RIVERSIDE AVE

WESTPORT, CT