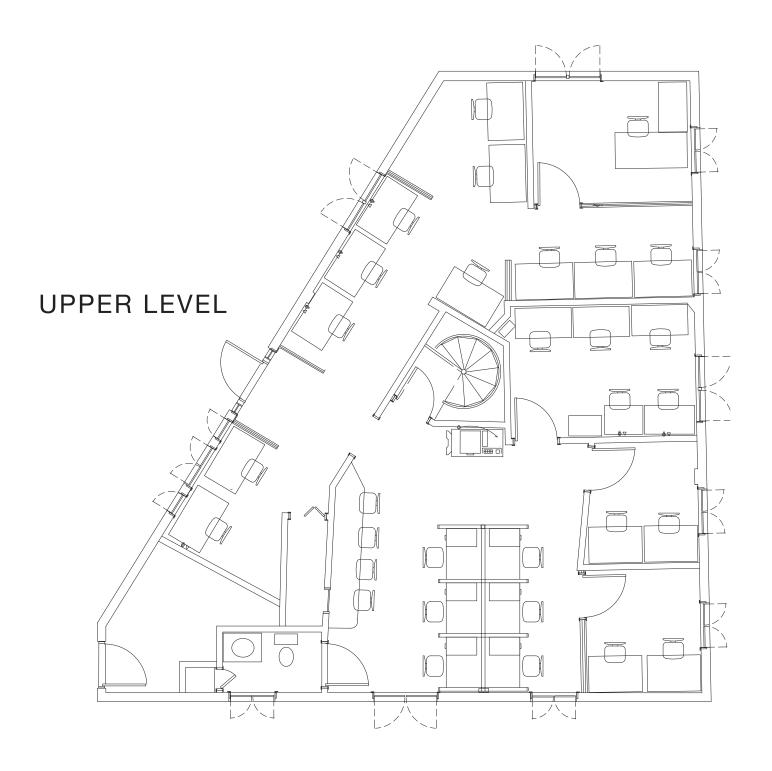

**BUILDING SIZE:** 1st Floor: 1,362 SF

2nd Floor: 1,362 SF 3rd Floor: 817 SF Total: 3,541 SF

CONTACT:

Sean Grathwohl

203.349.5005 | sean@davidadamrealty.com