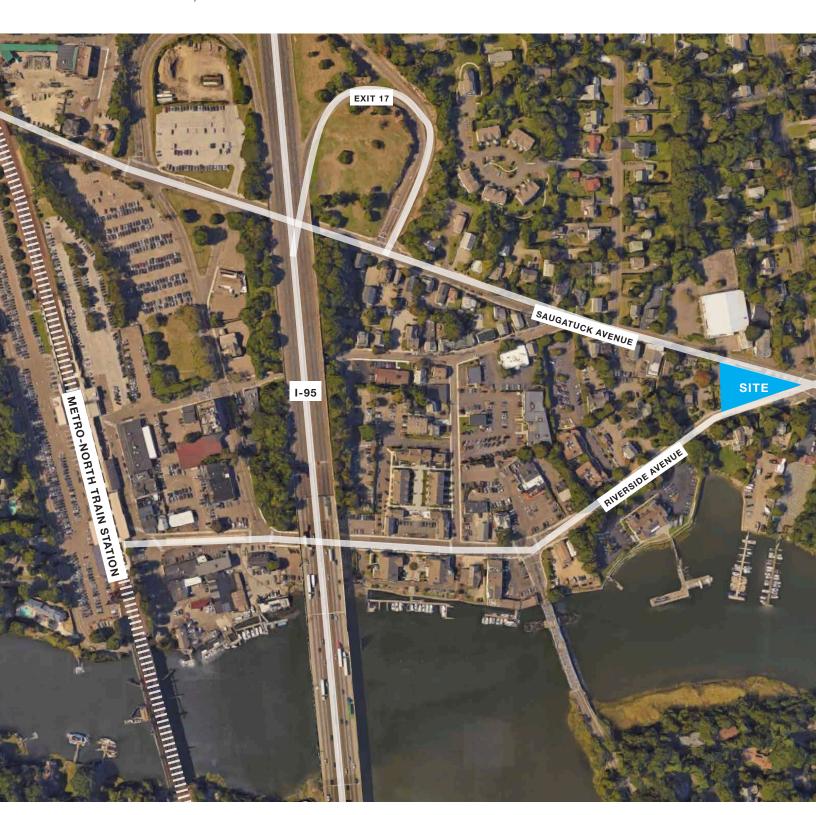

## 472 RIVERSIDE AVE

WESTPORT, CT

**PRICE** \$1,495,000

LAND AREA 0.28 ACRE YEAR BUILT 1985

**ZONING** RORD2

**CURRENT USES**OFFICE & APARTMENTS

**DESCRIPTION:** Recently renovated office building (plus rental apartment) available for sale for the first time since it was constructed in 1985! Convenient and high visibility location at the signaled intersection of Riverside Avenue and Saugatuck Avenue. Easy access to I-95 (Exit 17) and the Metro-North train station. The first two levels were recently renovated and are currently occupied by Coldwell Banker real estate brokerage (who will be relocating to a new location shortly). The top level is a one bedroom apartment which is currently leased month-to-month.

# 472 RIVERSIDE AVE

WESTPORT, CT