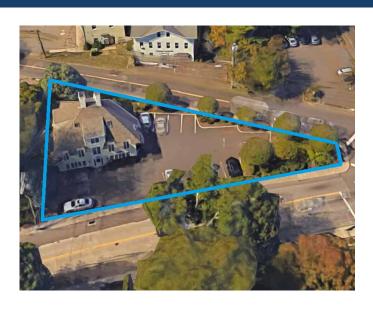

## 472 RIVERSIDE AVE

WESTPORT, CT

**PRICE** \$1,495,000

LAND AREA 0.28 ACRE YEAR BUILT 1985

**ZONING** RORD2

**CURRENT USES**OFFICE & APARTMENTS

**DESCRIPTION:** Recently renovated office building (plus rental apartment) available for sale for the first time since it was constructed in 1985! Convenient and high visibility location at the signaled intersection of Riverside Avenue and Saugatuck Avenue. Easy access to I-95 (Exit 17) and the Metro-North train station. The first two levels were recently renovated and are currently occupied by Coldwell Banker real estate brokerage (who will be relocating to a new location shortly). The top level is a one bedroom apartment which is currently leased month-to-month.

# 472 RIVERSIDE AVE

WESTPORT, CT