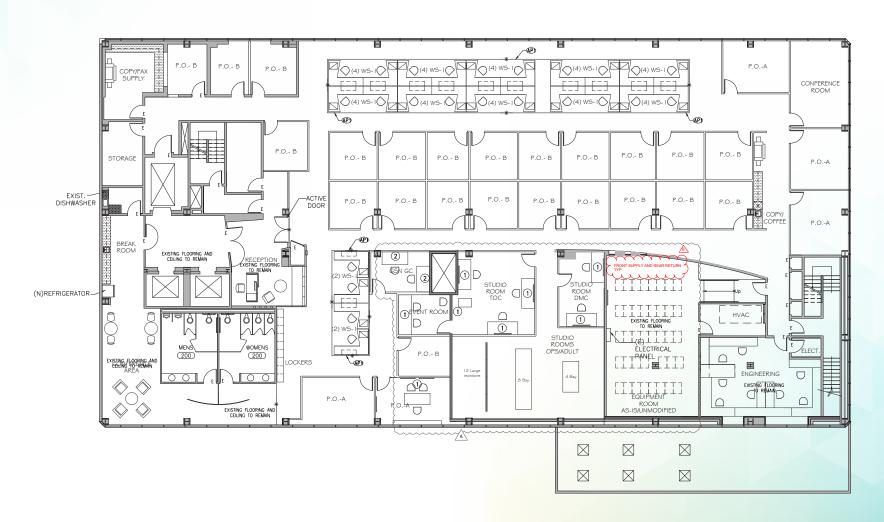

and satellite circuit connections, on site storage, and common area conference rooms.
- + Adjacent to all the major studio facilities
- + Walking distance to numerous amenities and restaurants
- + Complete building renovation by Shubin Donaldson planned for common areas, exterior, and outdoor space

## **SPACE NOTES:**

- + Perimeter offices with high ceilings
- + Open Space
- + High speed internet
- Ideal for post-production or general office
- + Above standard power
- + Large open break room/kitchen
- + 28 private offices/edit bays

- + 24 work stations
- + 3 studios
- + 5,299 square feet of basement space.
- + Large server room and support facilities.
- + Independent HVAC, UPS and back-up generator.







Cushman & Wakefield, Inc.



# **FLOOR PLAN**

2<sup>ND</sup> FLOOR: 17,790 SF



Cushman & Wakefield, Inc.

# **NEARBY AMENITIES**

## **RESTAURANTS:**

- 1. Simmzy's Burbank
- 2. Los Amigo's Bar & Grill
- 3. Ribs USA
- 4. Poquito Mas
- 5. Coffee Commissary
- 6. Wienerschnitzel
- 7. Morton's Steakhouse
- 8. Starbucks
- 9. Claim Jumper Restaurant
- 10. Cafe Valentino
- 11. Starbucks
- 12. Olive & Thyme

## **AMENITIES:**

- 13. Whole Foods Market (opening 2018)
- 14. Jonny Carson Park
- 15. Village Market



Cushman & Wakefield, Inc.



#### FOR MORE INFORMATION PLEASE CONTACT:

#### Arlene Sommer

+1 310 595 2220 arlene.sommer@cushwake.com LIC #00616335

#### Kai Lauren Kolodziejski

+1 310 595 2214 kai.kolodziejski@cushwake.com LIC #01949482

#### **Mark Robinson**

+1 310 595 2204 mark.robinson@cushwake.com LIC #00900438

### Kyle Robinson

+1 310 595 2228 kyle.rob