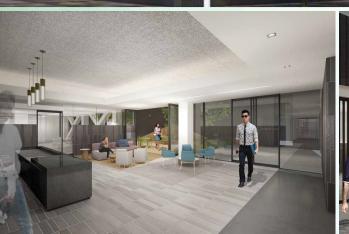

## **SPACE NOTES:**

- + Perimeter offices with high ceilings
- + Open Space
- + High speed internet
- Ideal for post-production or general office
- + Above standard power
- + Large open break room/kitchen
- + 28 private offices/edit bays

- + 24 work stations
- + 3 studios
- + 5,299 square feet of basement space.
- + Large server room and support facilities.
- + Independent HVAC, UPS and back-up generator.

Cushman & Wakefield, Inc.