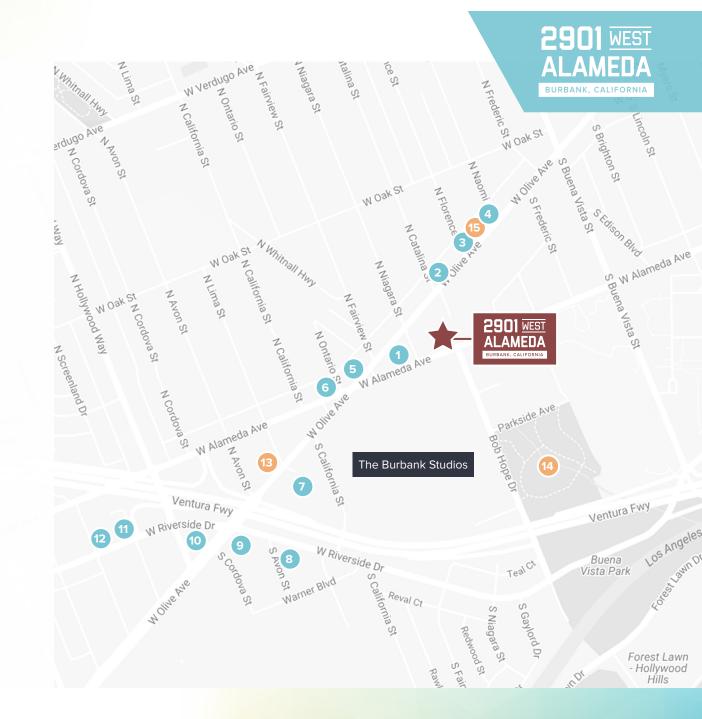

# **NEARBY AMENITIES**

## **RESTAURANTS:**

- 1. Simmzy's Burbank
- 2. Los Amigo's Bar & Grill
- 3. Ribs USA
- 4. Poquito Mas
- 5. Coffee Commissary
- 6. Wienerschnitzel
- 7. Morton's Steakhouse
- 8. Starbucks
- 9. Claim Jumper Restaurant
- 10. Cafe Valentino
- 11. Starbucks
- 12. Olive & Thyme

## **AMENITIES:**

- 13. Whole Foods Market (opening 2018)
- 14. Jonny Carson Park
- 15. Village Market

Cushman & Wakefield, Inc.