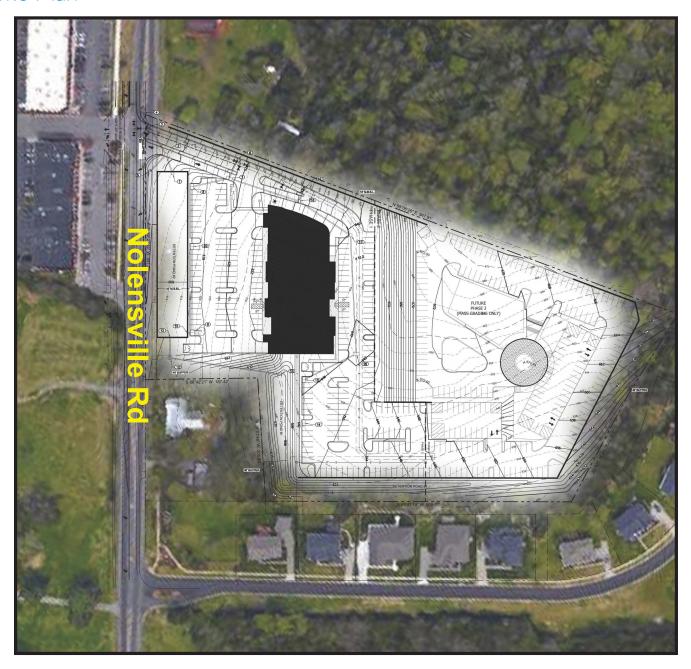

truction only 2 suites remain
- > 1,632 2,493 SF suites available for lease
- Strategic location, convenient to Nolensville, Brentwood, Smyrna and Nashville submarkets
- > Median HH Income of \$126,576 within 3 miles
- Median Home Values of \$424,803 within 3 miles
- > Population of 64,426 within 5 miles
- > 13.5% projected population growth from 2019 2024 within 3 miles
- > Grade level access for both first and second floors



AGENT: WOODY WIDENHOFER DIR: 615 850 2795 NASHVILLE, TN woody.widenhofer@colliers.com AGENT: BRIAN FORRESTER, CCIM DIR: 615 850 2779 NASHVILLE, TN brian.forrester@colliers.com



COLLIERS INTERNATIONAL 615 3rd Avenue South Suite 500 Nashville, TN 37210 615 850 2700 www.colliers.com

### Site Plan

#### FIRST FLOOR





#### SECOND FLOOR



Collier



## Site Plan



## Demographics

|               | 1 MILE            | 3 MILE    | 5 MILE    |
|---------------|-------------------|-----------|-----------|
| Population    | 2,966             | 20,805    | 64,426    |
| Avg HH Income | \$137,476         | \$135,838 | \$133,992 |
| Traffic Count | 16,688 VPD (2018) |           |           |