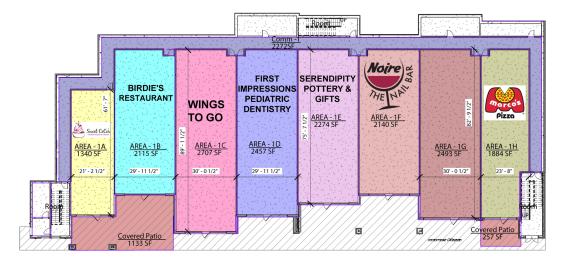

e in Nolensville, Williamson County, TN
- New construction only 2 suites remain
- > 1,632 2,493 SF suites available for lease
- Strategic location, convenient to Nolensville, Brentwood, Smyrna and Nashville submarkets
- > Median HH Income of \$126,576 within 3 miles
- Median Home Values of \$424,803 within 3 miles
- > Population of 64,426 within 5 miles
- > 13.5% projected population growth from 2019 2024 within 3 miles
- > Grade level access for both first and second floors



AGENT: WOODY WIDENHOFER DIR: 615 850 2795 NASHVILLE, TN woody.widenhofer@colliers.com AGENT: BRIAN FORRESTER, CCIM DIR: 615 850 2779 NASHVILLE, TN brian.forrester@colliers.com



COLLIERS INTERNATIONAL 615 3rd Avenue South Suite 500 Nashville, TN 37210 615 850 2700 www.colliers.com

### Site Plan

#### FIRST FLOOR





#### SECOND FLOOR



Collier



## Site Plan



## Demographics

|               | 1 MILE            | 3 MILE    | 5 MILE    |
|---------------|-------------------|-----------|-----------|
| Population    | 2,966             | 20,805    | 64,426    |
| Avg HH Income | \$137,476         | \$135,838 | \$133,992 |
| Traffic Count | 16,688 VPD (2018) |           |           |