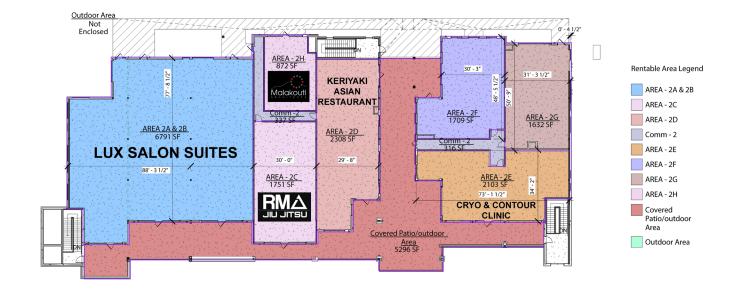

#### FIRST FLOOR

#### SECOND FLOOR

Collier

## **Building Amenities**

- 34,583 SF Class A Mixed-Use Development offering Retail, Medical and Restaurant space in Nolensville, Williamson County, TN
- New construction only 2 suites remain
- > 1,632 2,493 SF suites available for lease
- Strategic location, convenient to Nolensville, Brentwood, Smyrna and Nashville submarkets
- > Median HH Income of \$126,576 within 3 miles
- Median Home Values of \$424,803 within 3 miles
- > Population of 64,426 within 5 miles
- > 13.5% projected population growth from 2019 2024 within 3 miles
- > Grade level access for both first and second floors