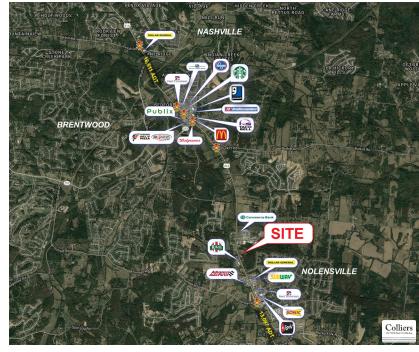

## **Building Amenities**

- 34,583 SF Class A Mixed-Use Development offering Retail, Medical and Restaurant space in Nolensville, Williamson County, TN
- New construction only 2 suites remain
- > 1,632 2,493 SF suites available for lease
- Strategic location, convenient to Nolensville, Brentwood, Smyrna and Nashville submarkets
- > Median HH Income of \$126,576 within 3 miles
- Median Home Values of \$424,803 within 3 miles
- > Population of 64,426 within 5 miles
- > 13.5% projected population growth from 2019 2024 within 3 miles
- > Grade level access for both first and second floors