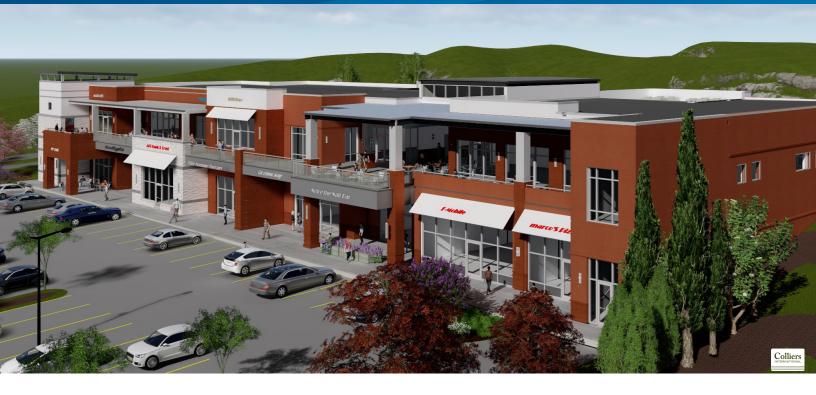

# HILLSIDE CENTER

7180 NOLENSVILLE RD, NOLENSVILLE, TN 37135

## **Building Amenities**

- 34,583 SF Class A Mixed-Use Development offering Retail, Medical and Restaurant space in Nolensville, Williamson County, TN
- New construction only 2 suites remain
- > 1,632 2,493 SF suites available for lease
- Strategic location, convenient to Nolensville, Brentwood, Smyrna and Nashville submarkets
- > Median HH Income of \$126,576 within 3 miles
- Median Home Values of \$424,803 within 3 miles
- > Population of 64,426 within 5 miles
- > 13.5% projected population growth from 2019 2024 within 3 miles
- > Grade level access for both first and second floors