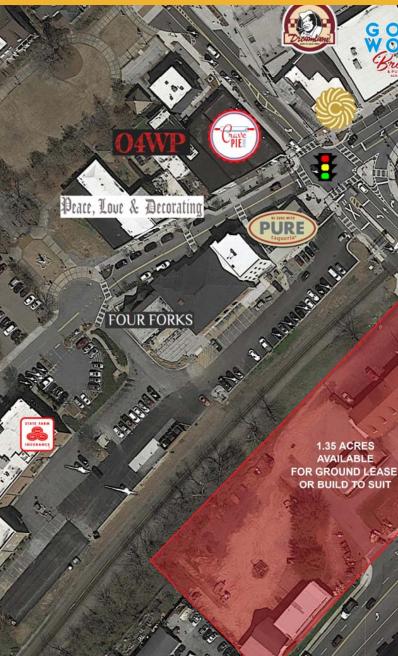

### 1.35 Acre Parcel Available for Ground Lease or Build to Suit

- Approximately 1.35 acres available •
- Curb cuts on Buford Hwy (24,500 cars per day) and N Lawrenceville St NW, Downtown • Duluth.
- The subject property is at the "main and main" location in the trade area and is directly across the street from The District at Duluth, a 370-unit mixed use development.
- The City of Duluth has invested over \$12,000,000 in adding parking decks and • improving the downtown area.

## **Approximately 1.35 Acres Available**

Leasing Agent: Greg Craft and Steven Miles

6400 Powers Ferry Road, Suite 100, Atlanta, Georgia 30339 (770)932-9570 Office (770) 955-6598 Fax

DISTRICT **370 UNITS** 