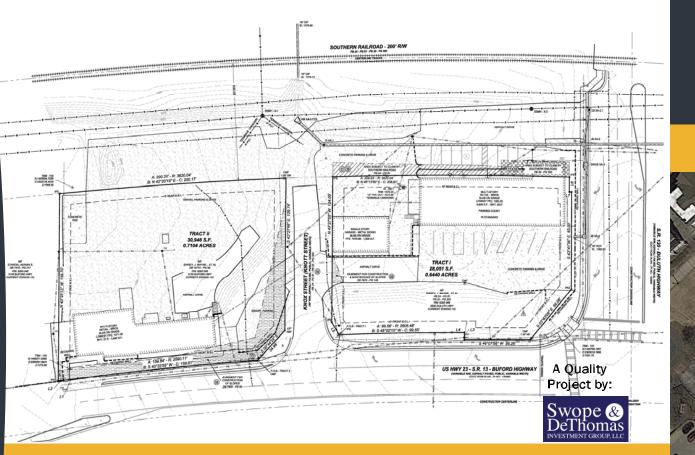

### 1.35 Acre Parcel Available for Ground Lease or Build to Suit

- Approximately 1.35 acres available •
- Curb cuts on Buford Hwy (24,500 cars per day) and N Lawrenceville St NW, Downtown • Duluth.
- The subject property is at the "main and main" location in the trade area and is directly across the street from The District at Duluth, a 370-unit mixed use development.
- The City of Duluth has invested over \$12,000,000 in adding parking decks and • improving the downtown area.

| DEMOGRAPHICS:              | <u>1-Mile</u> | <u>3-Miles</u> | <u>5-Miles</u> |
|----------------------------|---------------|----------------|----------------|
| 2018 Est. Population **    | 12,246        | 70,089         | 208,655        |
| 2018 Average HH Income *   | \$ 98,926     | \$ 110,883     | \$ 107,