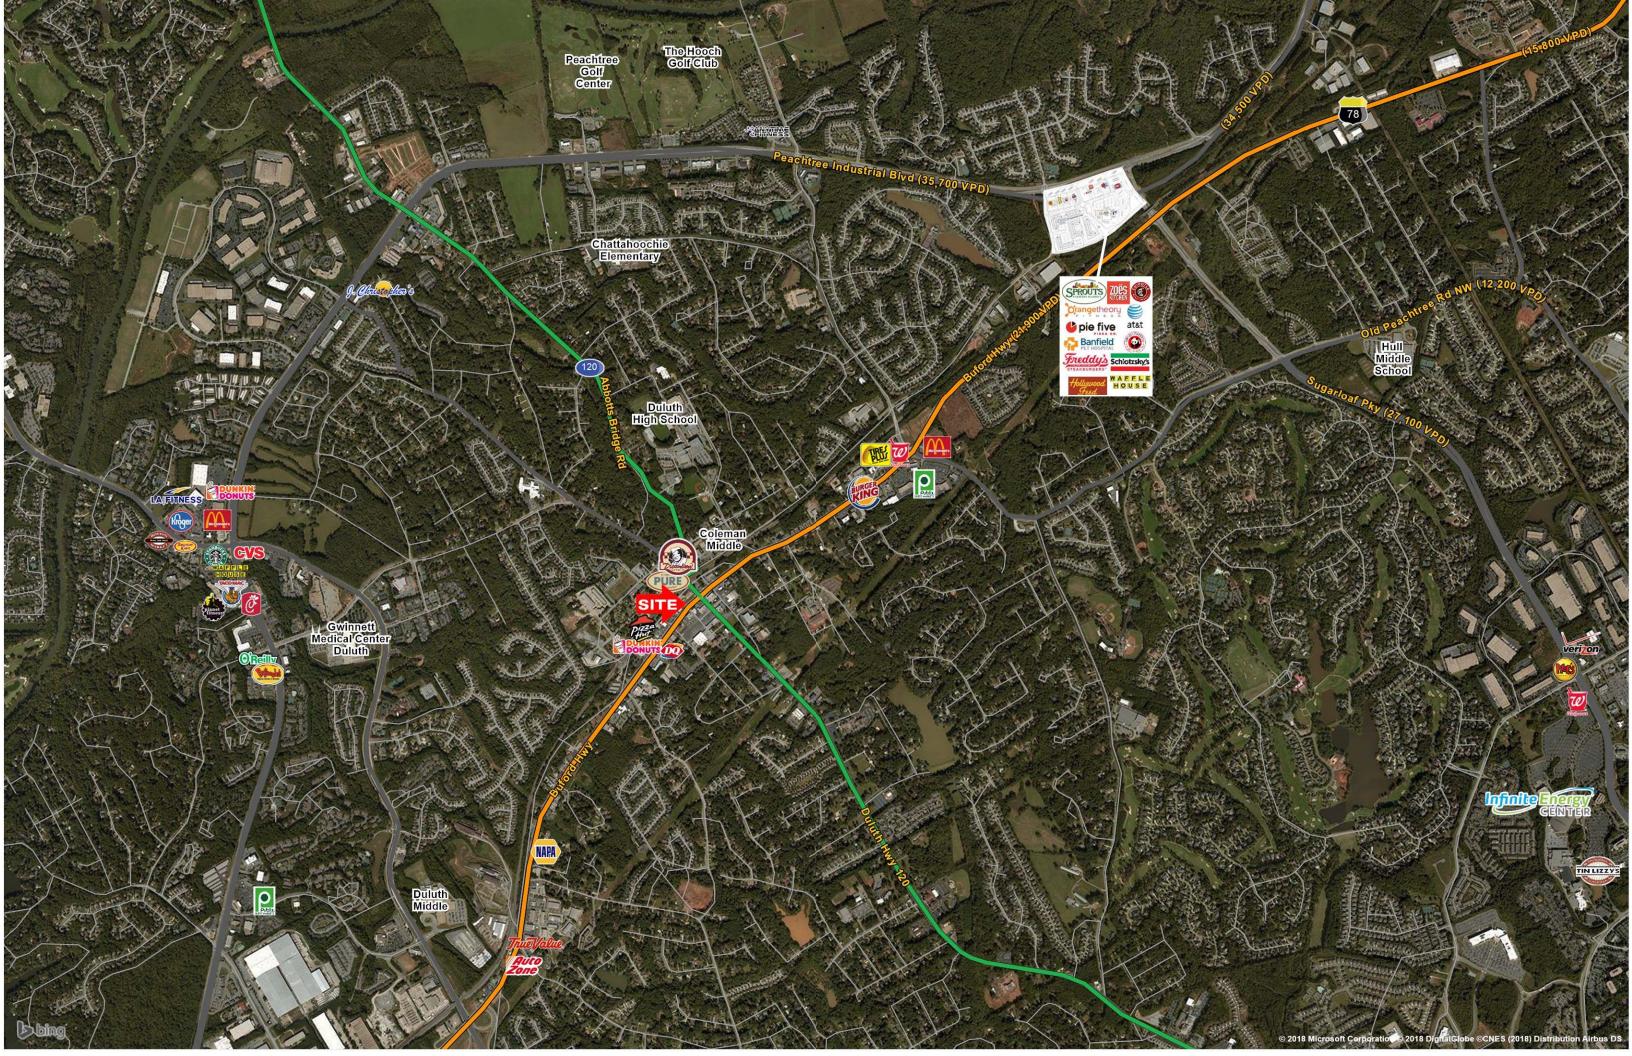

### 1.35 Acre Parcel Available for Ground Lease or Build to Suit

- Approximately 1.35 acres available •
- Curb cuts on Buford Hwy (24,500 cars per day) and N Lawrenceville St NW, Downtown • Duluth.
- The subject property is at the "main and main" location in the trade area and is directly across the street from The District at Duluth, a 370-unit mixed use development.
- The City of Duluth has invested over \$12,000,000 in adding parking decks and • improving the downtown area.