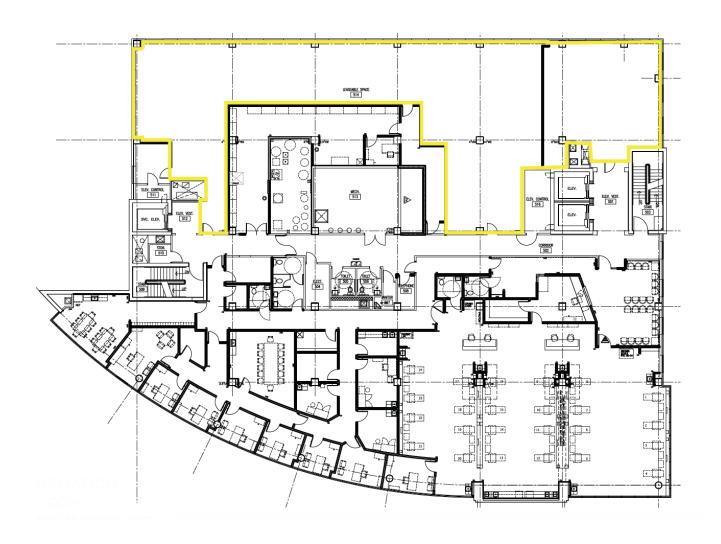

#### **PROPERTY OVERVIEW**

- Top floor of UAB Medical West
- Sublease space available now Longterm lease
- Located in the heart of UAB Medical West campus
- Well-maintained Class A building
- Elevator lobby entrance
- ullet Can be divided