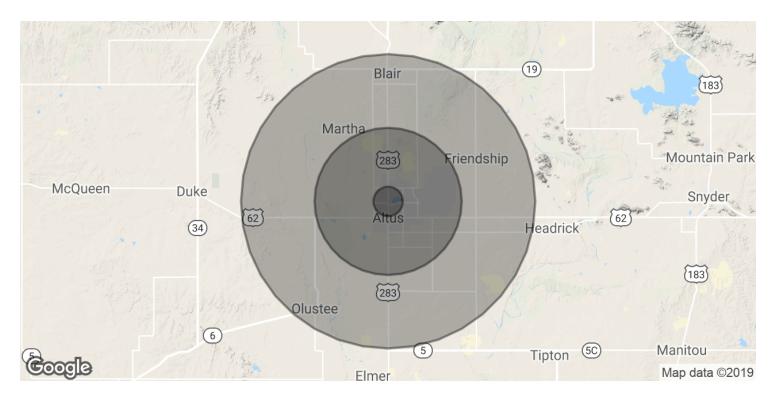

## RETAIL PROPERTY FOR LEASE

| POPULATION          | 1 MILE | 5 MILES | 10 MILES |
|---------------------|--------|---------|----------|
| Total Population    | 4,190  | 23,665  | 28,487   |
| Median age          | 32.9   | 33.2    | 33.5     |
| Median age (Male)   | 33.5   | 32.0    | 32.2     |
| Median age (Female) | 32.3   | 34.3    | 34.7     |

| HOUSEHOLDS & INCOME | 1 MILE   | 5 MILES  | 10 MILES |
|---------------------|----------|----------|----------|
| Total households    | 1,729    | 9,288    | 11,076   |
| # of persons per HH | 2.4      | 2.5      | 2.6      |
| Average HH income   | \$39,757 | \$50,940 | \$51,845 |
| Average house value |          | \$84,583 | \$88,374 |