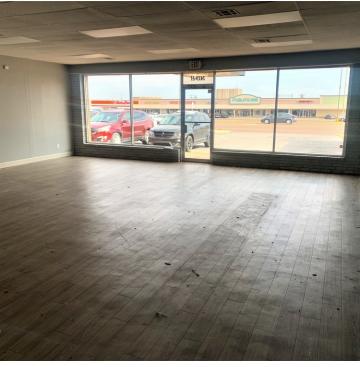

## PROPERTY OVERVIEW

Lease space available in the North Main Shopping Center in Altus, OK. Located on Main Street, this is a high traffic area. This space offers ±1,000sf of open retail/office space. Wood paneling floors, open concept, and restroom. Large shared parking space and visible signage from the road. Nearby businesses include Elite Nutrition, Framer's Insurance, H&R Block, Rose Spa, Check into Cash and Altus Eye Care.

### **PROPERTY HIGHLIGHTS**

- ±1,000sf of open space including wood paneling floors and restroom.
- High Traffic Area
- Ample Shared Parking