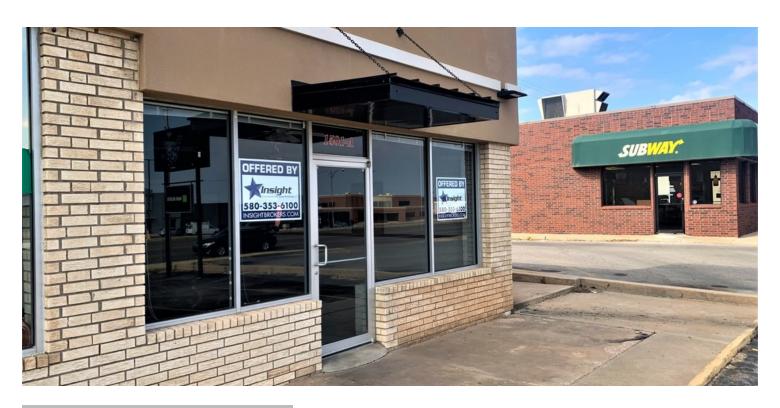

## PROPERTY OVERVIEW

Lease space available in the North Main Shopping Center in Altus, OK. Located on Main Street, this is a high traffic area. This space offers ±1,000sf of open retail/office space. Wood paneling floors, open concept, and restroom. Large shared parking space and visible signage from the road. Nearby businesses include Elite Nutrition, Framer's Insurance, H&R Block, Rose Spa, Check into Cash and Altus Eye Care.

## RETAIL PROPERTY FOR LEASE

1,000 SF - 1,350 SF

**1419 North Main Street** Altus, OK 73521