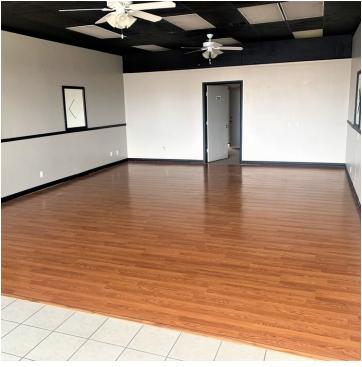

## PROPERTY OVERVIEW

Lease space available in the North Main Shopping Center in Altus, OK. Located on Main Street, this is a high traffic area. This space offers ±1,000sf of open retail/office space. Wood paneling floors, open concept, and restroom. Large shared parking space and visible signage from the road. Nearby businesses include Elite Nutrition, Framer's Insurance, H&R Block, Rose Spa, Check into Cash and Altus Eye Care.

### **PROPERTY HIGHLIGHTS**

- ±1,000sf of open space including wood paneling floors and restroom.
- High Traffic Area
- Ample Shared Parking