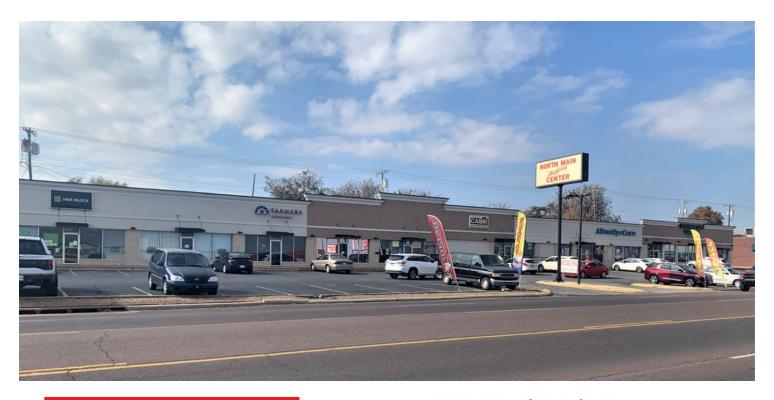

## PROPERTY OVERVIEW

Lease space available in the North Main Shopping Center in Altus, OK. Located on Main Street, this is a high traffic area. This space offers ±1,000sf of open retail/office space. Wood paneling floors, open concept, and restroom. Large shared parking space and visible signage from the road. Nearby businesses include Elite Nutrition, Framer's Insurance, H&R Block, Rose Spa, Check into Cash and Altus Eye Care.

## RETAIL PROPERTY FOR LEASE

1,000 SF - 1,350 SF

**1419 North Main Street** Altus, OK 73521