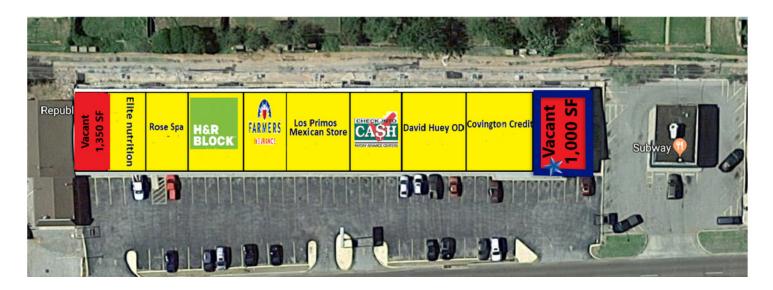

## PROPERTY OVERVIEW

Lease space available in the North Main Shopping Center in Altus, OK. Located on Main Street, this is a high traffic area. This space offers ±1,000sf of open retail/office space. Wood paneling floors, open concept, and restroom. Large shared parking space and visible signage from the road. Nearby businesses include Elite Nutrition, Framer's Insurance, H&R Block, Rose Spa, Check into Cash and Altus Eye Care.

## RETAIL PROPERTY FOR LEASE

1,000 SF - 1,350 SF

**1419 North Main Street** Altus, OK 73521