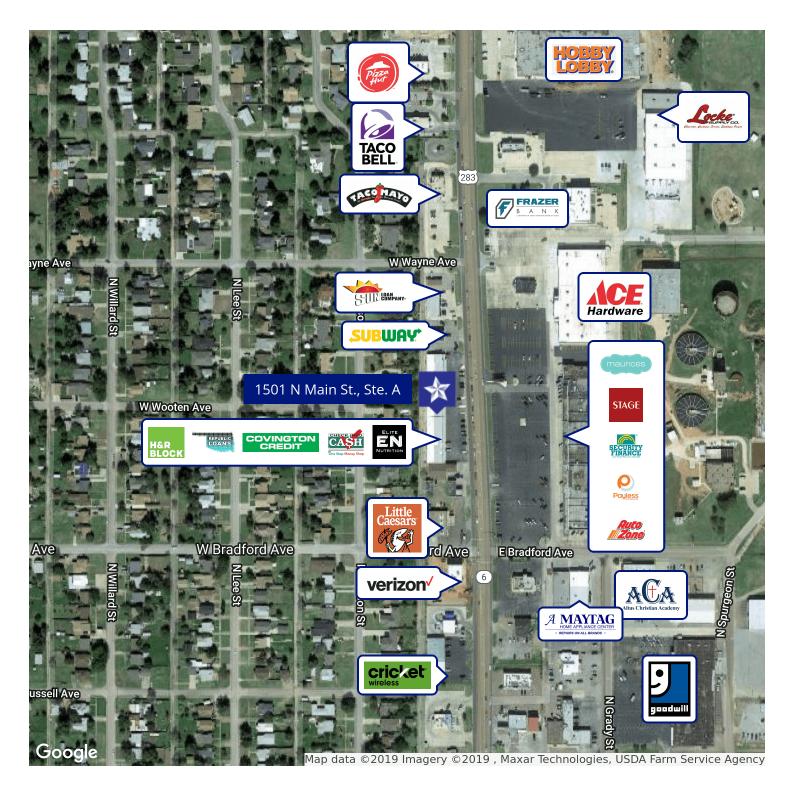

## PROPERTY OVERVIEW

Lease space available in the North Main Shopping Center in Altus, OK. Located on Main Street, this is a high traffic area. This space offers ±1,000sf of open retail/office space. Wood paneling floors, open concept, and restroom. Large shared parking space and visible signage from the road. Nearby businesses include Elite Nutrition, Framer's Insurance, H&R Block, Rose Spa, Check into Cash and Altus Eye Care.