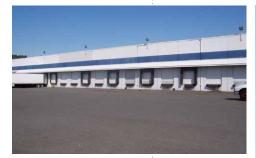

### AREA

 $\pm$ 54,658 sq. ft. - main building  $\pm$ 9,600 sq. ft. - shop building

LAND 8.9 acres / 387,684 sq. ft.

### FEATURES

- Fenced and secure yard
- ±2.5 acres graveled
- Excellent access to SR-18 and Hwy 167
- Highway visibility
- Awnings over dock doors