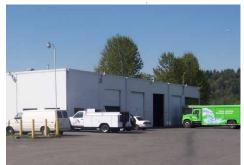

### AREA

 $\pm$ 54,658 sq. ft. - main building  $\pm$ 9,600 sq. ft. - shop building

LAND 8.9 acres / 387,684 sq. ft.

### FEATURES

- Fenced and secure yard
- ±2.5 acres graveled
- Excellent access to SR-18 and Hwy 167
- Highway visibility
- Awnings over dock doors