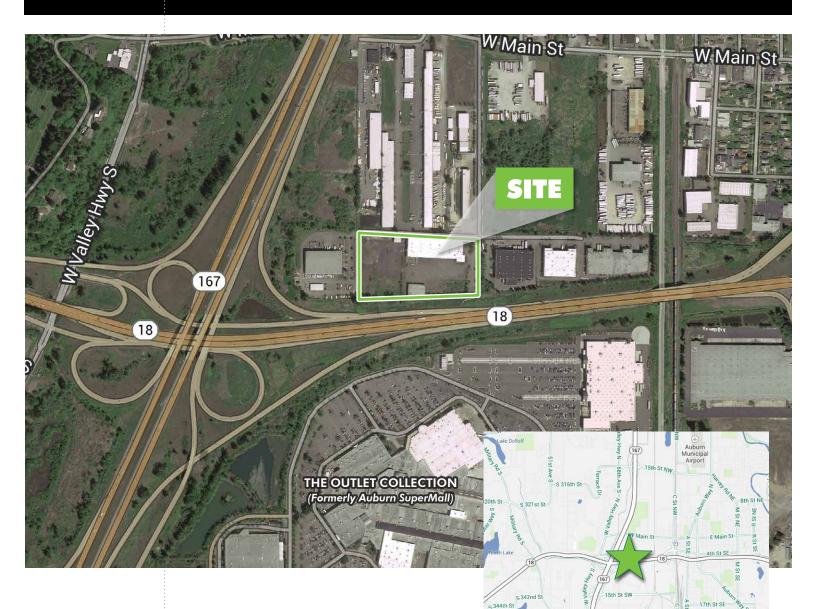

### FEATURES

- Fenced and secure yard
- ±2.5 acres graveled
- Excellent access to SR-18 and Hwy 167
- Highway visibility
- Awnings over dock doors