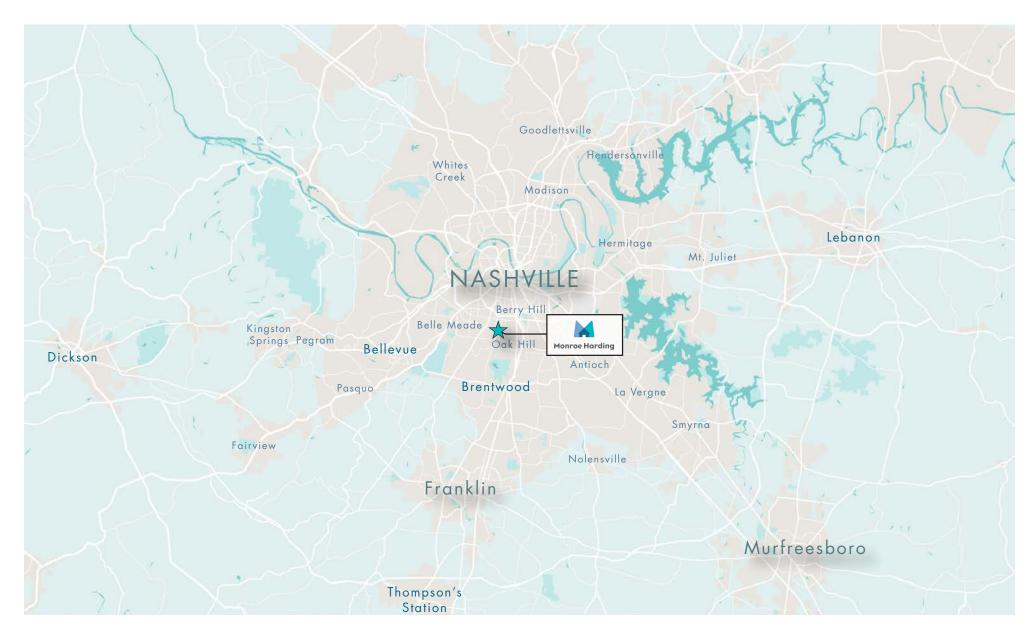

# AREA OVERVIEW

## AREA DEMOGRAPHICS

The Monroe Harding site is surrounded by 3 of the Top 10 Wealthiest Zip Codes\* in Nashville and the Top 25 Wealthiest Zip Codes\* in Tennessee.

| #1 | 37215 | \$279,586 |
|----|-------|-----------|
| #4 | 37220 | \$149,846 |
| #6 | 37204 | \$104,722 |