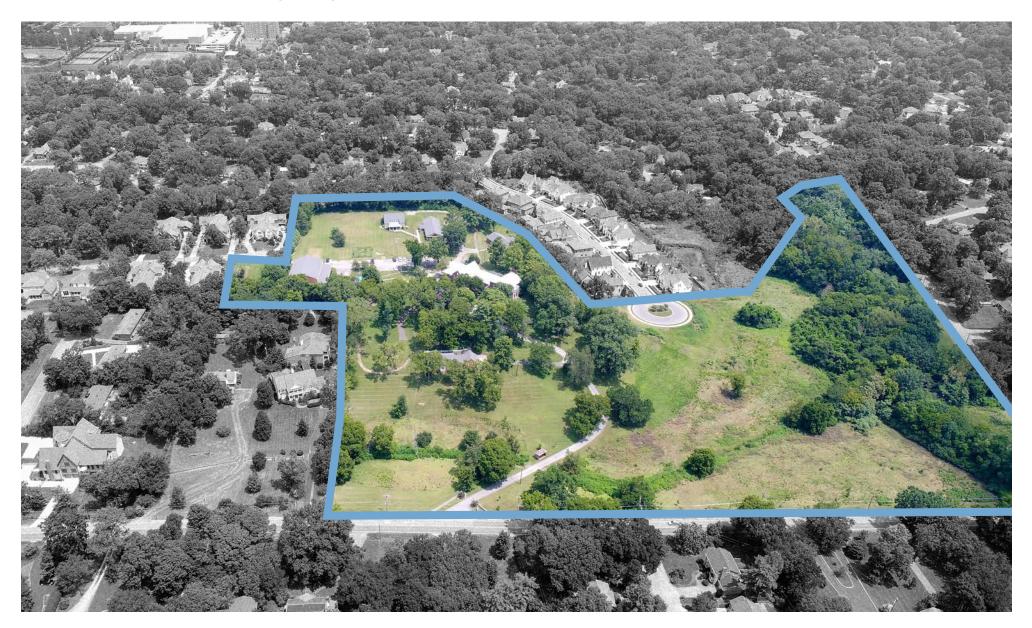

## 22.6 ACRES FOR SALE

PRICING GUIDANCE \$11,000,000

## PROPERTY NOTES

- >> Acreage: 22.6
- >>> The property is zoned for Residential Use: R20
- >>> Located at the corner of Glendale Lane and Scenic Drive in Green Hills, Nashville, TN
- >> The subject property has served as the Monroe Harding Campus for over 80 years.
- >>> Property Sale is not contingent upon Monroe Harding finding a new location.
- >>> The existing structures on the property are not listed on the Historic Registry. A list of existing structures can be found in the Virtual Deal Room.

# **AERIALS**

LOOKING NORTH
Towards Downtown Nashville

LOOKING WEST
Towards Green Hills