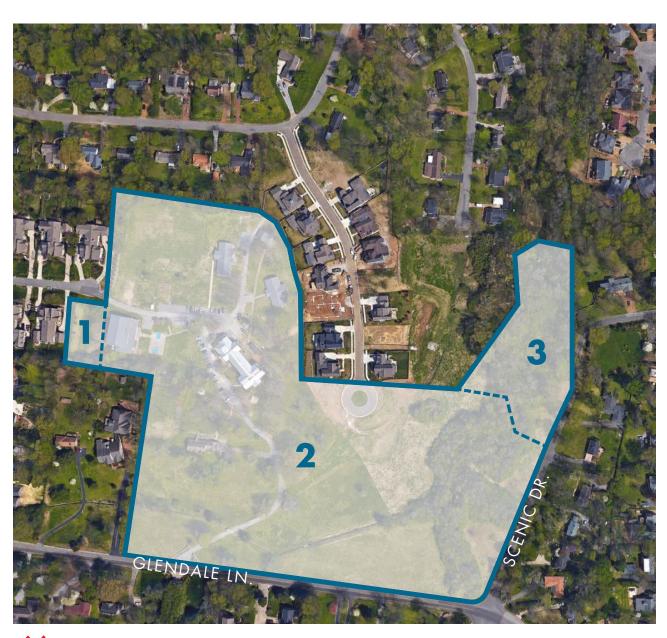

## **PARCELS**

#### ZONING SUMMARY

#### **ADDRESS**

1121 Granny White Court

2 | 1120 Glendale Lane

3 4301 Scenic Drive

#### PARCEL ID

**1** | 13108011300

**2** | 13108001800

**3** | 13108015200

#### ACREAGE

22.6 TOTAL

1 0.48 Acres

**2** 19.87 Acres

3 2.25 Acres

#### **OWNER**

Monroe Harding Children's Home

ZONE

R20

#### COMMUNITY

T3 Suburban Neighborhood

CHARACTER

Maintenance

DESIGNATION

COUNCIL DISTRICT

25