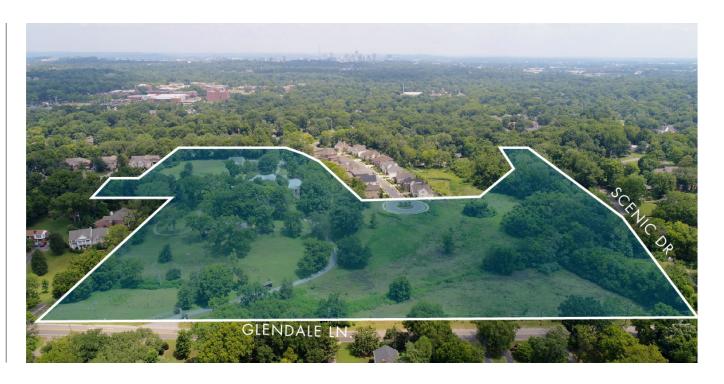

# **AERIALS**

LOOKING NORTH
Towards Downtown Nashville

LOOKING WEST
Towards Green Hills