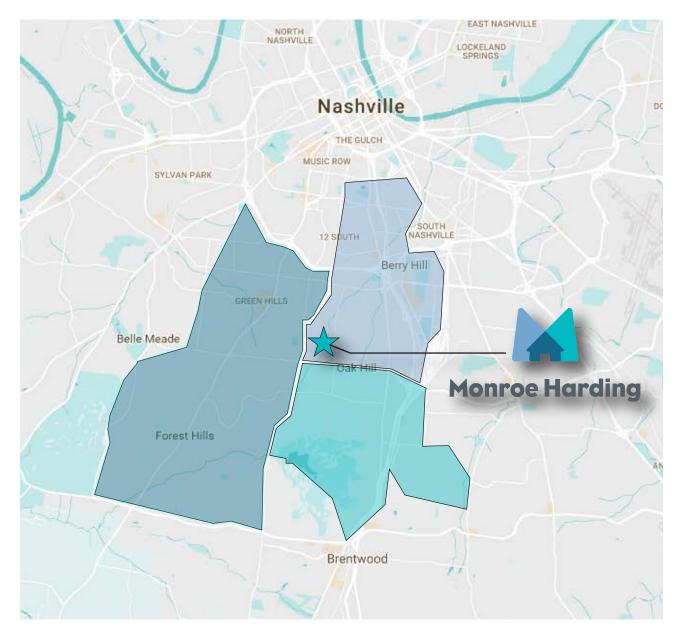

## AREA DEMOGRAPHICS

The Monroe Harding site is surrounded by 3 of the Top 10 Wealthiest Zip Codes\* in Nashville and the Top 25 Wealthiest Zip Codes\* in Tennessee.

| #1 | 37215 | \$279,586 |
|----|-------|-----------|
| #4 | 37220 | \$149,846 |
| #6 | 37204 | \$104,722 |