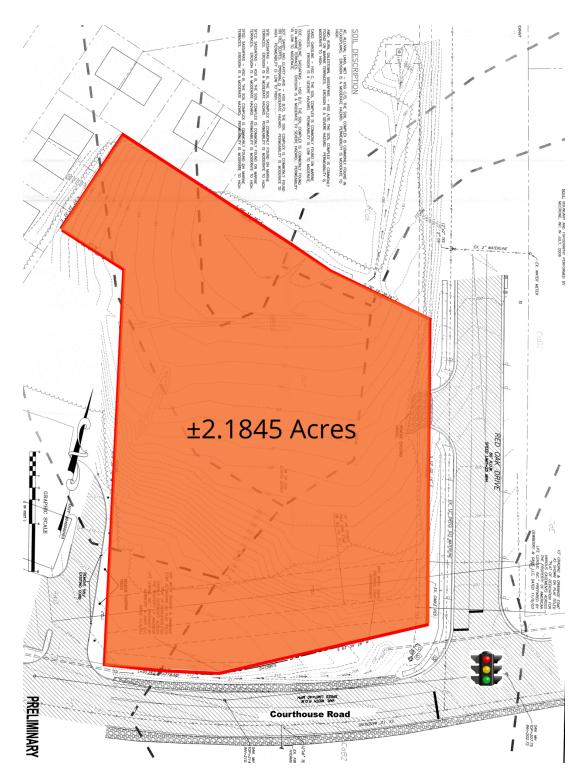

# APPROX. 2.1845 ACRES

Courthouse Road & Red Oak Drive, Stafford, VA 22554

## PROPERTY HIGHLIGHTS

- Corner parcel at signalized intersection
- Zoned B-2 (Urban Commercial)
- Utilities available
- Traffic Counts:

   I-95 136,000 AADT
   Courthouse Rd 18,000 AADT
   Red Oak Rd 3,100 AADT