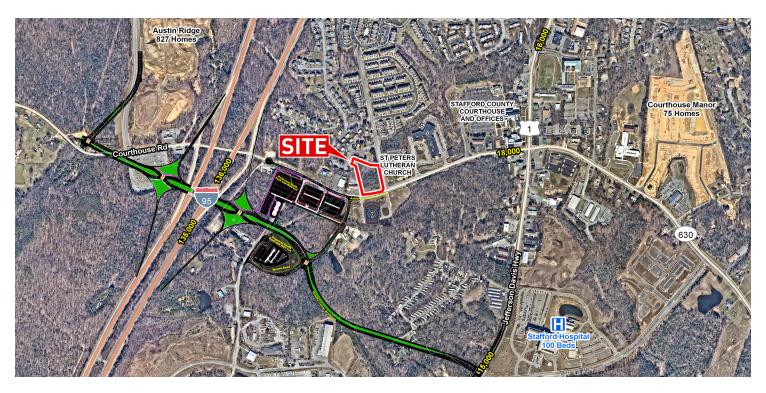

# APPROX. 2.1845 ACRES

Courthouse Road & Red Oak Drive, Stafford, VA 22554

#### LOCATION OVERVIEW

Located near Stafford Hospital with 100 beds, ±1,500 employees and ±260,000 SF medical office; Stafford County Courthouse & Government Office with ±830 employees and ±290,000 SF of office space and two new Park & Ride commuter lots with combined 1,100 parking spaces to be completed in 2020.

## PROPERTY HIGHLIGHTS

- Corner parcel at signalized intersection
- Zoned B-2 (Urban Commercial)
- Utilities available
- Traffic Counts:

   I-95 136,000 AADT
   Courthouse Rd 18,000 AADT
   Red Oak Rd 3,100 AADT