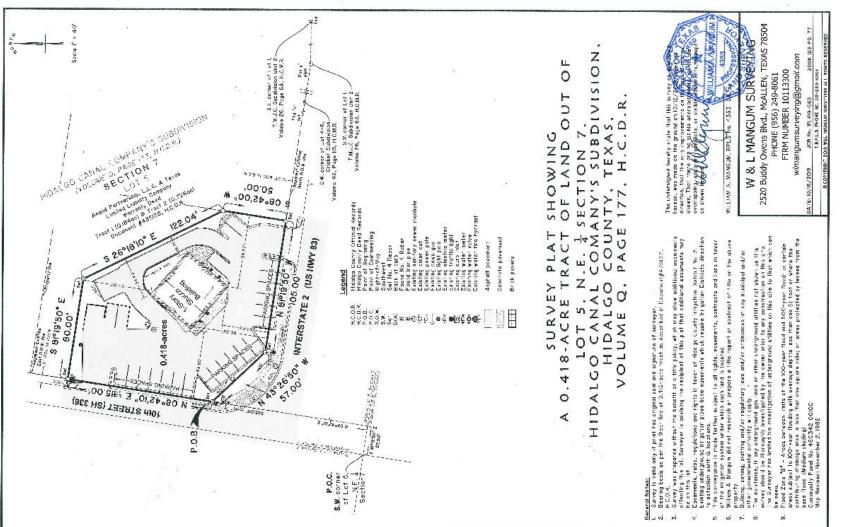

### **OFFERING SUMMARY**

| Available SF: | 1,877 SF        |
|---------------|-----------------|
| Lease Rate:   | Negotiable      |
| Lot Size:     | 0.43 Acres      |
| Year Built:   | 2014            |
| Traffic Count | 140,000 +/- VPD |

#### PROPERTY OVERVIEW

This former restaurant location is ideally situated in South McAllen, TX. The building is perfectly set up with a drive-thru and sits at one of McAllen's premier, hard-corner intersections. The site is perfect for any QSR ( Quick Service Restaurant), medical, or retail user. The site has proximity to Simon's La Plaza Mall, area entertainment, dining, and more.

### PROPERTY HIGHLIGHTS

- Hard Corner Location
- High Traffic Intersection
- Complete Restaurant Set Up with Drive Thru
- Proximity to Simon's La Plaza Mall
- Excellent Visibility from Expressway 83 (Interstate 2)
- Proximity to McAllen's International Airport
- Expressway Pole Signage Available