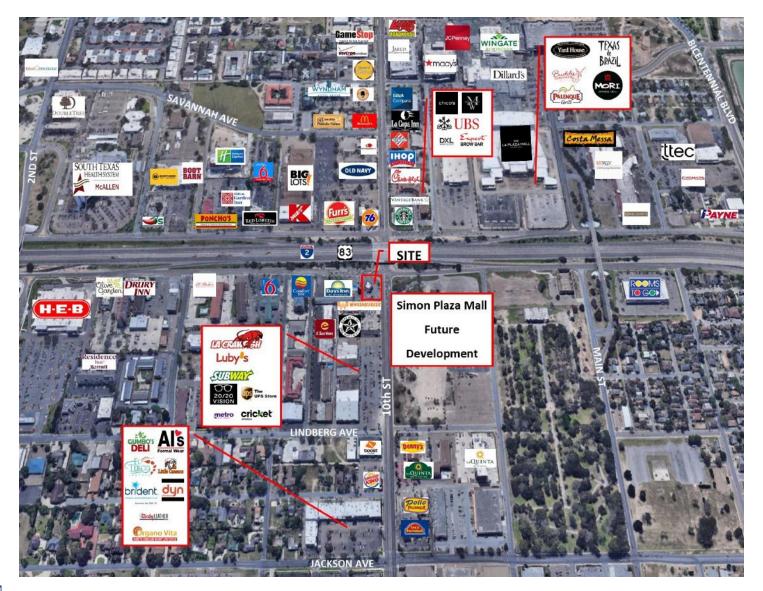

#### PROPERTY OVERVIEW

This former restaurant location is ideally situated in South McAllen, TX. The building is perfectly set up with a drive-thru and sits at one of McAllen's premier, hard-corner intersections. The site is perfect for any QSR ( Quick Service Restaurant), medical, or retail user. The site has proximity to Simon's La Plaza Mall, area entertainment, dining, and more.

### PROPERTY HIGHLIGHTS

- Hard Corner Location
- High Traffic Intersection
- Complete Restaurant Set Up with Drive Thru
- Proximity to Simon's La Plaza Mall
- Excellent Visibility from Expressway 83 (Interstate 2)
- Proximity to McAllen's International Airport
- Expressway Pole Signage Available