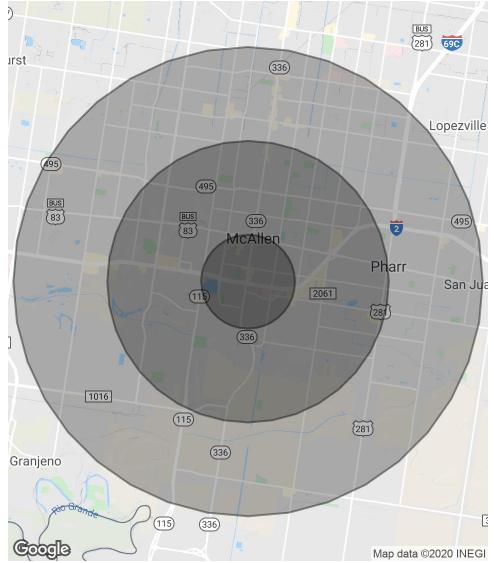

#### CBCWORLDWIDE.COM

Daniel Galvan, CCIM Principal 956 451 2983 dgalvan@cbcworldwide.com Michael Pacheco 956 739 5172 michael.pacheco@cbcworldwide.com

ш

S

1501 S. 10TH ST , McAllen, TX 78504

| POPULATION           | 1 MILE | 3 MILES | 5 MILES |
|----------------------|--------|---------|---------|
| Total Population     | 6,912  | 68,739  | 184,594 |
| Average age          | 35.7   | 32.0    | 31.6    |
| Average age (Male)   | 34.7   | 30.2    | 29.9    |
| Average age (Female) | 36.7   | 34.1    | 33.4    |

| HOUSEHOLDS & INCOME | 1 MILE    | 3 MILES   | 5 MILES   |
|---------------------|-----------|-----------|-----------|
| Total households    | 2,400     | 22,079    | 57,830    |
| # of persons per HH | 2.9       | 3.1       | 3.2       |
| Average HH income   | \$43,903  | \$46,564  | \$52,463  |
| Average house value | \$254,796 | \$131,930 | \$118,021 |

\* Demographic data derived from 2010 US Census

ш

S

4

ш

CBCWORLDWIDE.COM

Daniel Galvan, CCIM Principal 956 451 2983 dgalvan@cbcworldwide.com Michael Pacheco 956 739 5172 michael.pacheco@cbcworldwide.com