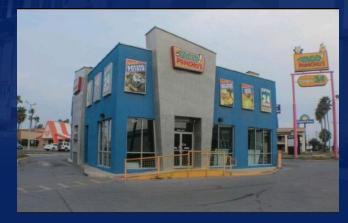

1501 S. 10TH ST McAllen, TX 78504

AVAILABLE SPACE 1,877 SF

#### PROPERTY OVERVIEW

This former restaurant location is ideally situated in South McAllen, TX. The building is perfectly set up with a drive-thru and sits at one of McAllen's premier, hard-corner intersections. The site is perfect for any QSR ( Quick Service Restaurant), medical, or retail user. The site has proximity to Simon's La Plaza Mall, area entertainment, dining, and more.

### PROPERTY HIGHLIGHTS

- Hard Corner Location
- High Traffic Intersection
- Complete Restaurant Set Up with Drive Thru
- Proximity to Simon's La Plaza Mall
- Excellent Visibility from Expressway 83 (Interstate 2)
- Proximity to McAllen's International Airport
- Expressway Pole Signage Available