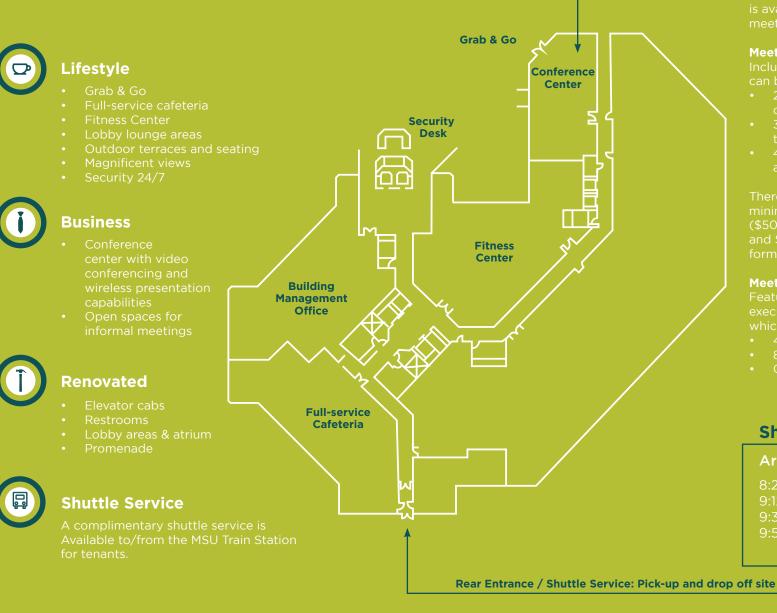

# Amenities

Overlook Corporate Center is a cutting edge, one of a kind blend of work and play. Immediate connection to New York City coupled with a rich amenities package makes this New Jersey office space the premier building for employee satisfaction.

### **Conference Center**

The Overlook Conference Center is available to tenants for business meetings

#### Meeting Room A:

Includes wireless capabilities and can be arranged to seat up to

- 20 people conference room layout
- 36 people
  training room layou
- 42 people assembly room layout

There is a clean-up fee (\$50 minimum) and a set-up fee if needed (\$50 for conference room layout and \$100 for training or assembly format)

#### Meeting Room B:

Features video conferencing in an executive conference room setting which seats 20 people:

- 4 hours \$200.00
- 8 hours \$400.00
- Clean up charge \$50.00

| Shuttle Schedule                         |                                                     |
|------------------------------------------|-----------------------------------------------------|
| Arrival                                  | Departure                                           |
| 8:23 AM<br>9:12 AM<br>9:38 AM<br>9:55 AM | 4:00 PM<br>4:19 PM<br>4:53 PM<br>5:33 PM<br>5:49 PM |
|                                          |                                                     |