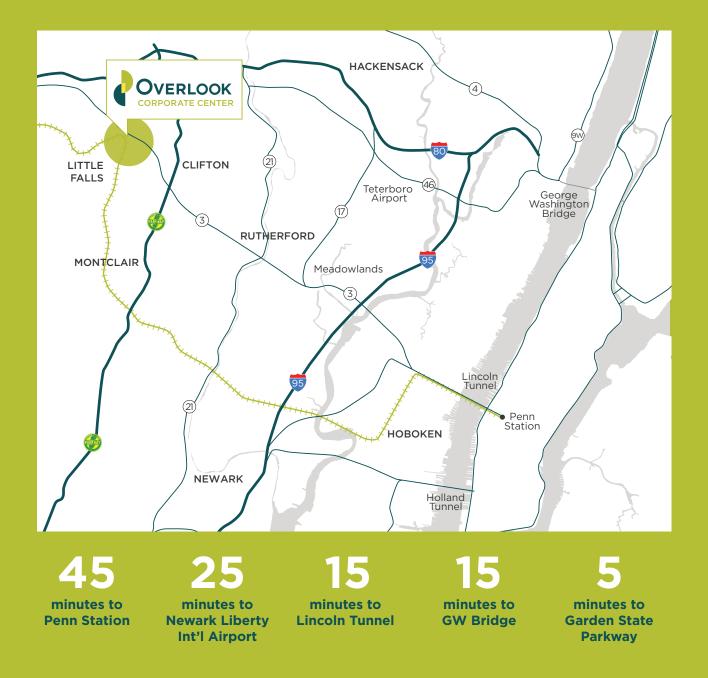

# Directions

#### **George Washington Bridge**

95 South to Route 80 West to Garden State Parkway South, Exit 154 to Route 46 West - 2nd Exit on Route 46 (Great Notch) to U-turn onto Route 46 East - 1st Exit (Clove Road) to Overlook Corporate Center

### **Garden State Parkway (North)**

Exit 153B to Route 3 West to Route 46 West - 2nd Exit on Route 46 (Great Notch) to U-turn onto Route 46 East - 1st Exit (Clove Road) to Overlook Corporate Center

### **Garden State Parkway (South)**

Exit 154 to Route 46 West - 2nd Exit on Route 46 (Great Notch) to U-turn onto Route 46 East - 1st Exit (Clove Road) to Overlook Corporate Center

### **Lincoln Tunnel**

Route 3 West to Route 46 West - 2nd Exit on Route 46 (Great Notch) to U-turn onto Route 46 East - 1st Exit (Clove Road) to Overlook Corporate Center

50 Clove Road, Little Falls, New Jersey