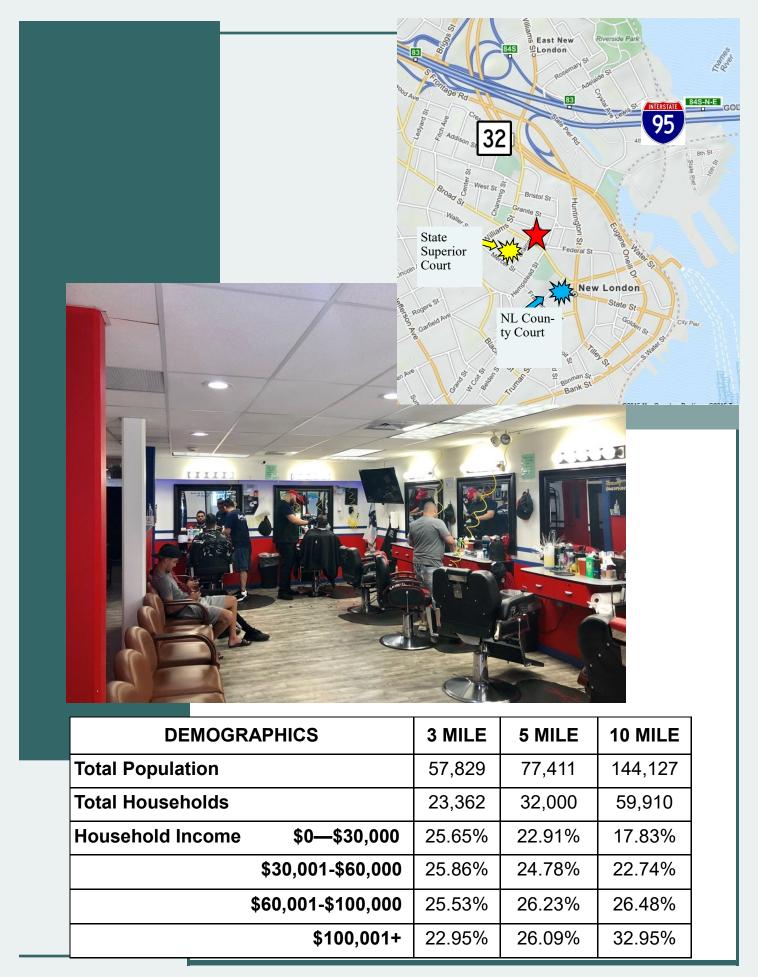

## Stand Alone Building FOR SALE

- > One story, 1,659sf bldg w/ unfinished basement incl. on-site parking
- > At corner of Brainard St., across from State Superior Courthouse
- > Only 1/2 mile to County Courthouse
- > Handicap Accessible & Bath
- > 80' Road frontage
- Large open area, currently hair salon / barbershop
- > 6,900 Average daily traffic count
- > Town Natural Gas & Water/Sewer
- Central A/C > Zone C-1
- > \$7,940 Taxes
- > \$199,010 Assessment