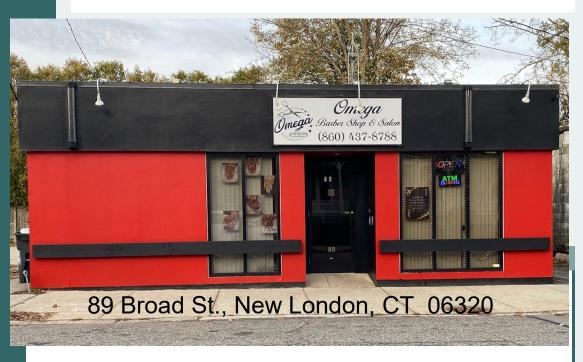

## PEQUOT COMMERCIAL

## Stand Alone Building FOR SALE

- > One story, 1,659sf bldg w/ unfinished basement incl. on-site parking
- > At corner of Brainard St., across from State Superior Courthouse
- > Only 1/2 mile to County Courthouse
- > Handicap Accessible & Bath
- > 80' Road frontage
- Large open area, currently hair salon / barbershop
- > 6,900 Average daily traffic count
- > Town Natural Gas & Water/Sewer
- Central A/C > Zone C-1
- > \$7,940 Taxes
- > \$199,010 Assessment

15 Chesterfield Rd., # 4 East Lyme, CT 06333

**FOR SALE** 

\$229,000

860-447-9570 x153 860-444-6661 Fax

PEQUOT COMMERCIAL