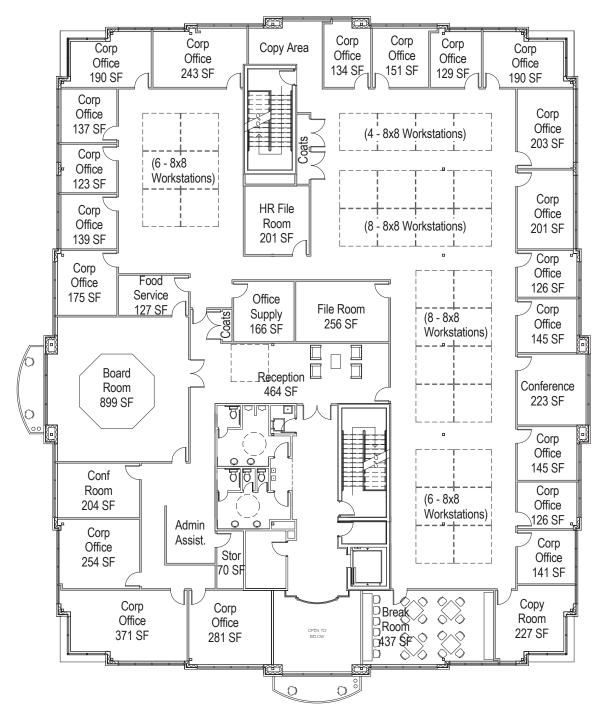

## FLOOR PLANS

3500 COLLEGE BLVD, LEAWOOD, KS 66211

Second Floor - Tomahawk Pointe II

John Sweeney, CCIM Office: 913-945-3718 Mobile 913-461-6326

Email: john@reececommercial.com

The information above has been obtained from sources believed reliable. While we do not doubt its accuracy we have not verified it and make no guarantee, warranty or representation about it. It is your responsibility to independently confirm its accuracy and completeness. Any projections, opinions, assumptions, or estimates used are for example only and do not represent the current or future performance of the property. You and your advisors should conduct a careful, independent investigation of the property to determine to your satisfaction the suitability of the property for your needs.