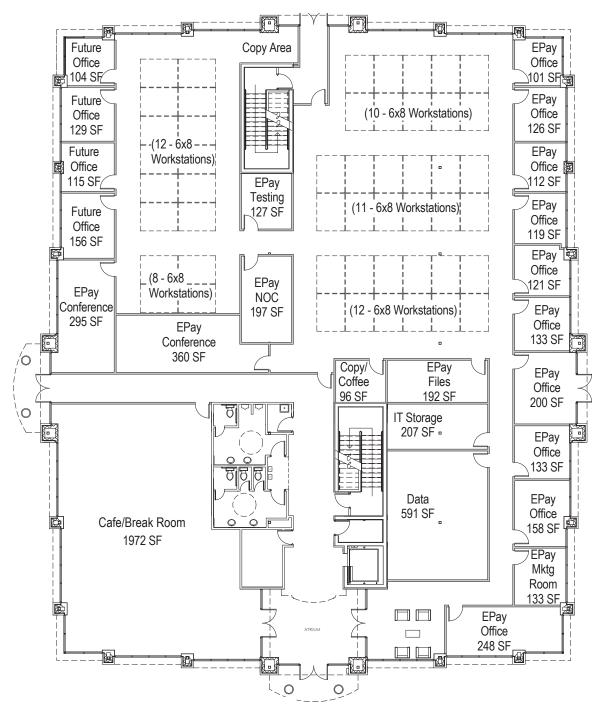

## FLOOR PLANS

3500 COLLEGE BLVD, LEAWOOD, KS 66211

First Floor - Tomahawk Pointe II

John Sweeney, CCIM Office: 913-945-3718

Mobile 913-461-6326

Email: john@reececommercial.com

The information above has been obtained from sources believed reliable. While we do not doubt its accuracy we have not verified it and make no guarantee, warranty or representation about it. It is your responsibility to independently confirm its accuracy and completeness. Any projections, opinions, assumptions, or estimates used are for example only and do not represent the current or future performance of the property. You and your advisors should conduct a careful, independent investigation of the property to determine to your satisfaction the suitability of the property for your needs.