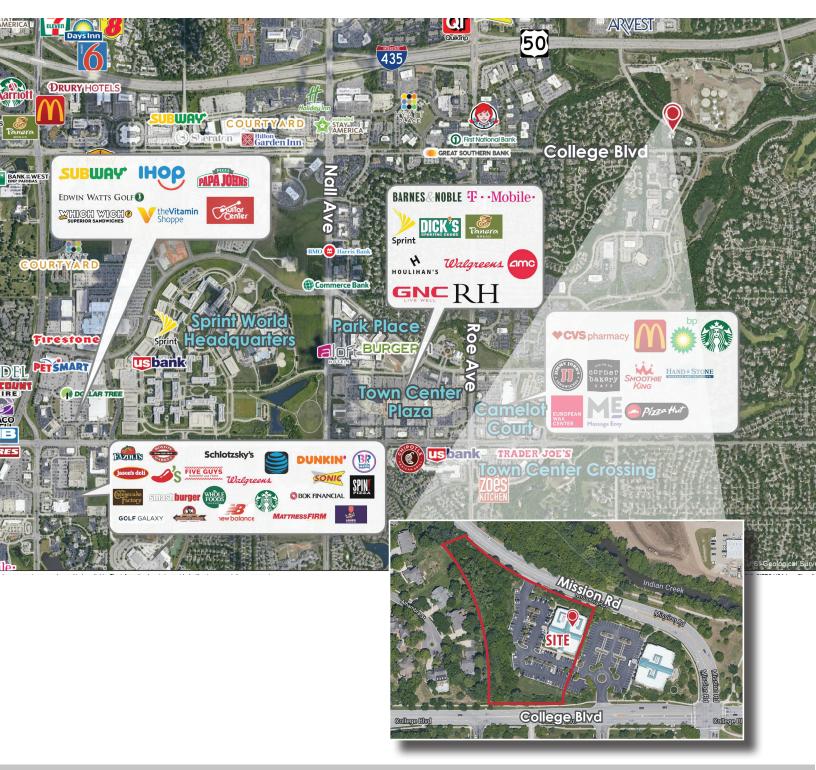

# AERIALS 3500 COLLEGE BLVD, LEAWOOD, KS 66211

John Sweeney, CCIM Office: 913-945-3718

Mobile 913-461-6326

Email: john@reececommercial.com

The information above has been obtained from sources believed reliable. While we do not doubt its accuracy we have not verified it and make no guarantee, warranty or representation about it. It is your responsibility to independently confirm its accuracy and completeness. Any projections, opinions, assumptions, or estimates used are for example only and do not represent the current or future performance of the property. You and your advisors should conduct a careful, independent investigation of the property to determine to your satisfaction the suitability of the property for your needs.