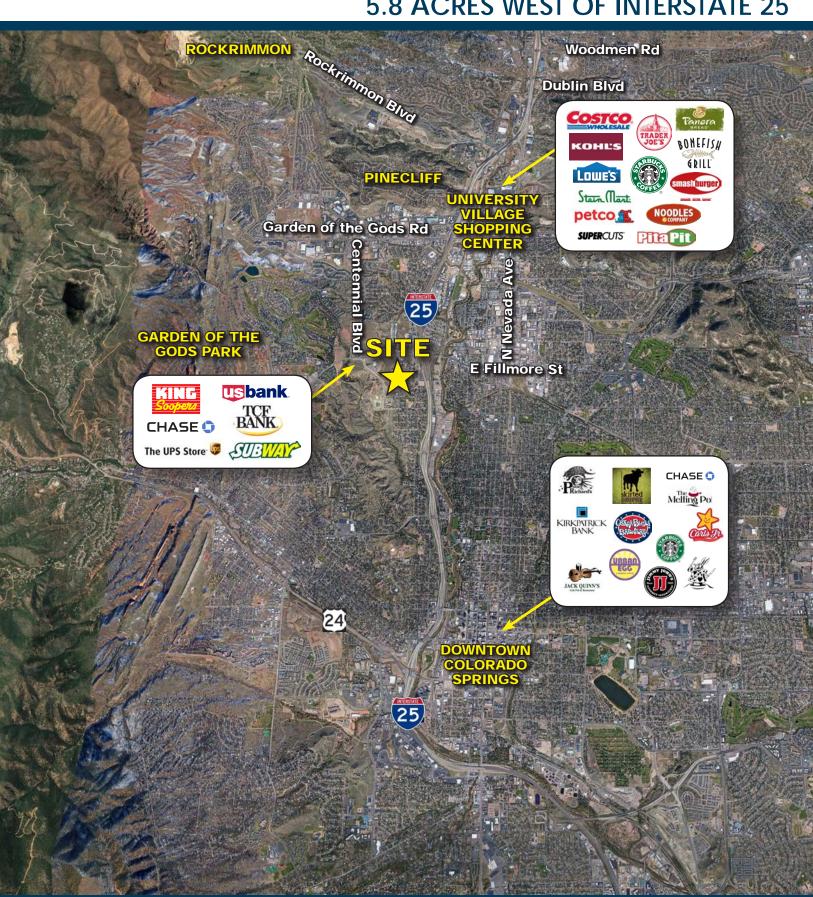

# LAND FOR SALE 5.8 ACRES WEST OF INTERSTATE 25

CENTENNIAL BOULEVARD & MESA VALLEY ROAD, COLORADO SPRINGS, CO 80907

### **PROPERTY INFORMATION**

Price: \$680,000.00

**Size:** Approximately 5.8 acres located on the west side of I-25 and south of Fillmore Street

Zoning: PUD HS