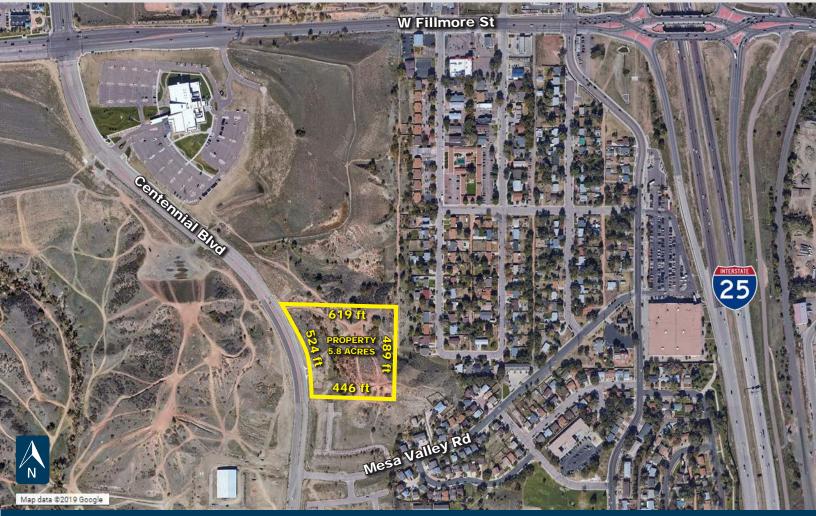

# LAND FOR SALE 5.8 ACRES WEST OF INTERSTATE 25

CENTENNIAL BOULEVARD & MESA VALLEY ROAD, COLORADO SPRINGS, CO 80907

### **PROPERTY INFORMATION**

Price: \$680,000.00

**Size:** Approximately 5.8 acres located on the west side of I-25 and south of Fillmore Street

Zoning: PUD HS

#### Tax Schedule No: 7336300015

- Exclusive west side address
- Across from new commercial development
- Five minutes to Interstate 25
- Forty minutes to South Denver
- Seller financing available

| Demographics             |          |          |          |
|--------------------------|----------|----------|----------|
|                          | 1 Mile   | 3 Mile   | 5 Mile   |
| Population               |          |          |          |
| 2018 Est. Population     | 6,051    | 75,711   | 197,678  |
| Households               |          |          |          |
| 2018 Est. HHs            | 3,123    | 35,365   | 90,510   |
| 2018 Est. Avg. HH Income | \$60,403 | \$67,213 | \$71,163 |
|                          | 5 Min    | 10 Min   | 15 Min   |
| Drive Times              |          |          |          |
| 2018 Est. Population     | 2,128    | 45,873   | 183,623  |
| 2018 Est. HHs            | 1,033    | 21,777   | 84,385   |
| 2018 Est. Avg. HH Income | \$60,290 | \$67,188 | \$72,823 |