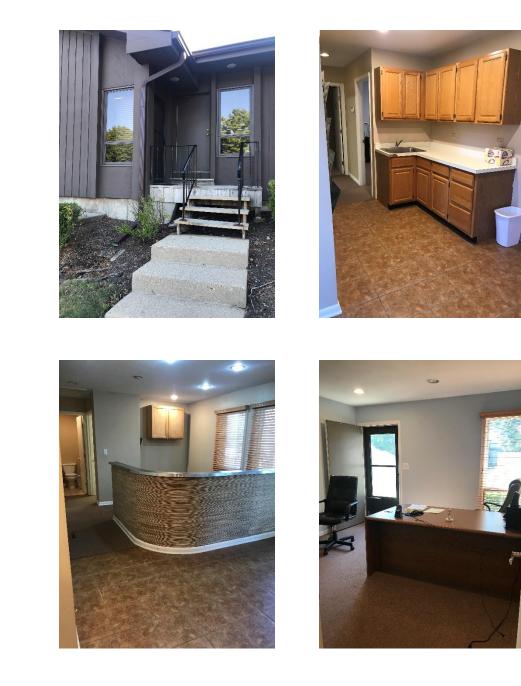

# SPECIFICATIONS

AVAILABLE SIZE: +/- 1,200 SF

COOLING: Central A/C

HEATING: Forced Air, Gas

**OFFICES: 5 Private** 

**RESTROOMS: 2 Private** 

Conference Room and Kitchenette

TAXES: \$3,798.24

SALE PRICE: \$75,000

**View Virtual Tour** 

- Professionally Managed and Part of Whispering Point Office Center
- Office / Medical Office
- Full Finished Lower Level
- Back doors and front door access to space offering privacy to your patients/clients through two of the offices