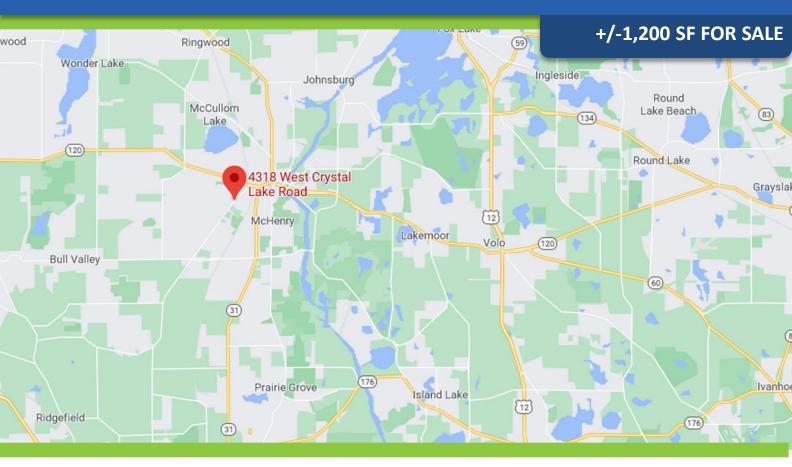

## 4318 Crystal Lake Road, Unit B & C, McHenry IL

## +/-1,200 SF FOR <u>SALE</u>

www.entrecommercial.com

3550 Salt Creek Lane, Suite 104, Arlington Heights, IL. 60005

The information contained herein is from sources deemed reliable but is submitted subject to errors, omissions and to change of price or terms without notice.