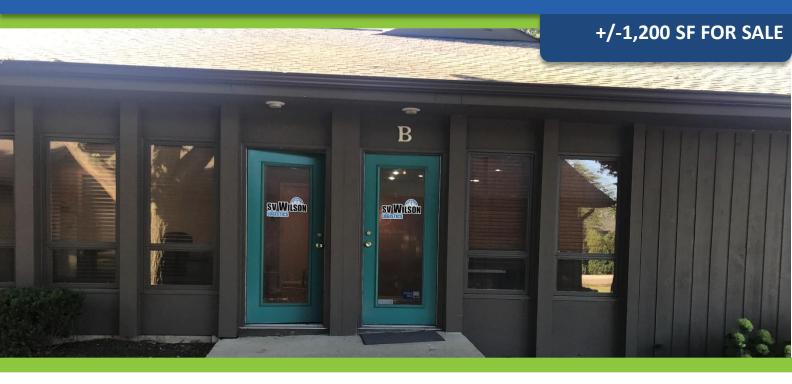

**HIGHLIGHTS** 

LOCATION

## 4318 Crystal Lake Road, Unit B & C, McHenry IL

# SPECIFICATIONS

AVAILABLE SIZE: +/- 1,200 SF

COOLING: Central A/C

HEATING: Forced Air, Gas

**OFFICES: 5 Private** 

**RESTROOMS: 2 Private** 

Conference Room and Kitchenette

TAXES: \$3,798.24

SALE PRICE: \$75,000

**View Virtual Tour** 

- Professionally Managed and Part of Whispering Point Office Center
- Office / Medical Office
- Full Finished Lower Level
- Back doors and front door access to space offering privacy to your patients/clients through two of the offices