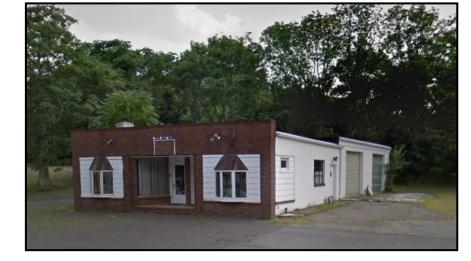

## 259 Gatzmer Avenue Jamesburg, NJ

PRESENTED BY: LANCE BRAM COMMERCIAL BROKERAGE

> FOR SALE ASKING: \$ 685,000

## GATEWAY PROPERTY ENTERING JAMESBURG

- 2,700 SF Office/Warehouse with 4 Drive-in Doors
- +/- 1.5 Acres on 2 Parcels
- Retail Permitted
- 499' Frontage on Gatzmer Avenue
- Abundant Parking. Partially paved.
- All Utilities Available at Site
- Nearby Acreage Cleared for Large Residential Community
- Substantial Value in the Land