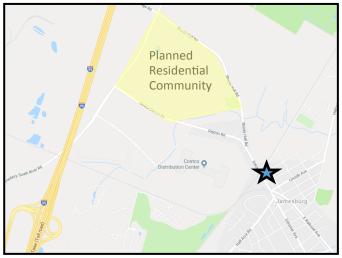

## GATEWAY PROPERTY ENTERING JAMESBURG

- 2,700 SF Office/Warehouse with 4 Drive-in Doors
- +/- 1.5 Acres on 2 Parcels
- Retail Permitted
- 499' Frontage on Gatzmer Avenue
- Abundant Parking. Partially paved.
- All Utilities Available at Site
- Nearby Acreage Cleared for Large Residential Community
- Substantial Value in the Land