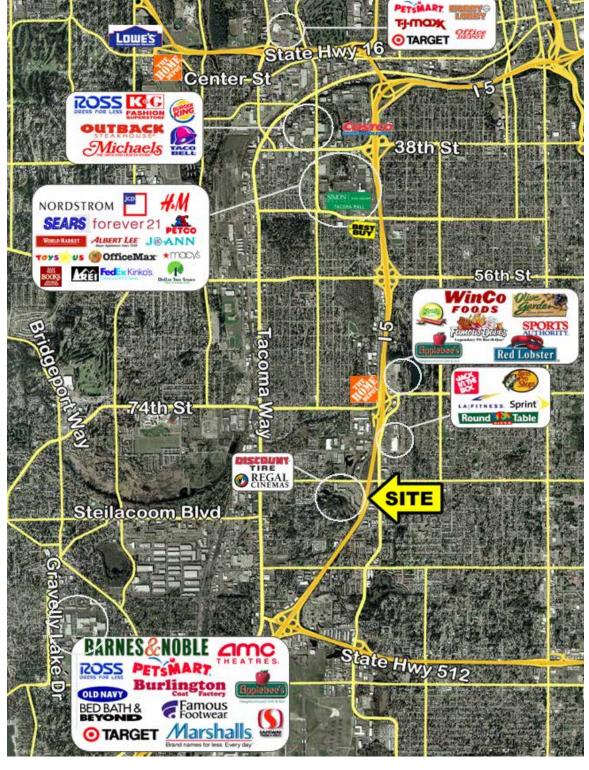

## **TENANTS**

- 27,256 SF
   \$10.00 PSF
   PLUS NNN

   22,216 SF
   \$75,000 YEARLY
   PLUS NNN

   20,355 SF
   \$65,000 YEARLY
   PLUS NNN

   1,050 SF
   \$18.00 PSF
   PLUS NNN
- Small Box spaces available immediately
- 2 Pads with I-5 frontage available for lease, purchase, or build to suit
- Digital Pylon sign facing I-5 available
- Anchored by Regal Cinemas, JR Furniture, Dollar Tree, Discount Tire, TJ's Hair Art Beauty Supply, Blue Pearl Specialty & Emergency Pet Hospital, and The Breakroom Pizza & Billiards