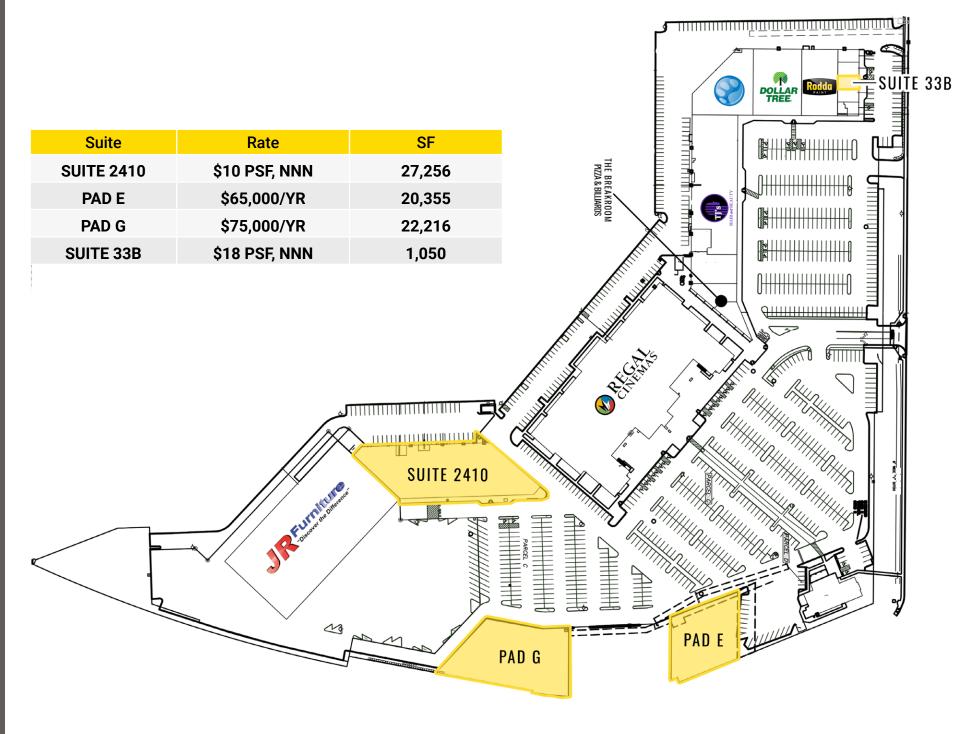

## **TENANTS**

- 27,256 SF
   \$10.00 PSF
   PLUS NNN

   22,216 SF
   \$75,000 YEARLY
   PLUS NNN

   20,355 SF
   \$65,000 YEARLY
   PLUS NNN

   1,050 SF
   \$18.00 PSF
   PLUS NNN
- Small Box spaces available immediately
- 2 Pads with I-5 frontage available for lease, purchase, or build to suit
- Digital Pylon sign facing I-5 available
- Anchored by Regal Cinemas, JR Furniture, Dollar Tree, Discount Tire, TJ's Hair Art Beauty Supply, Blue Pearl Specialty & Emergency Pet Hospital, and The Breakroom Pizza & Billiards