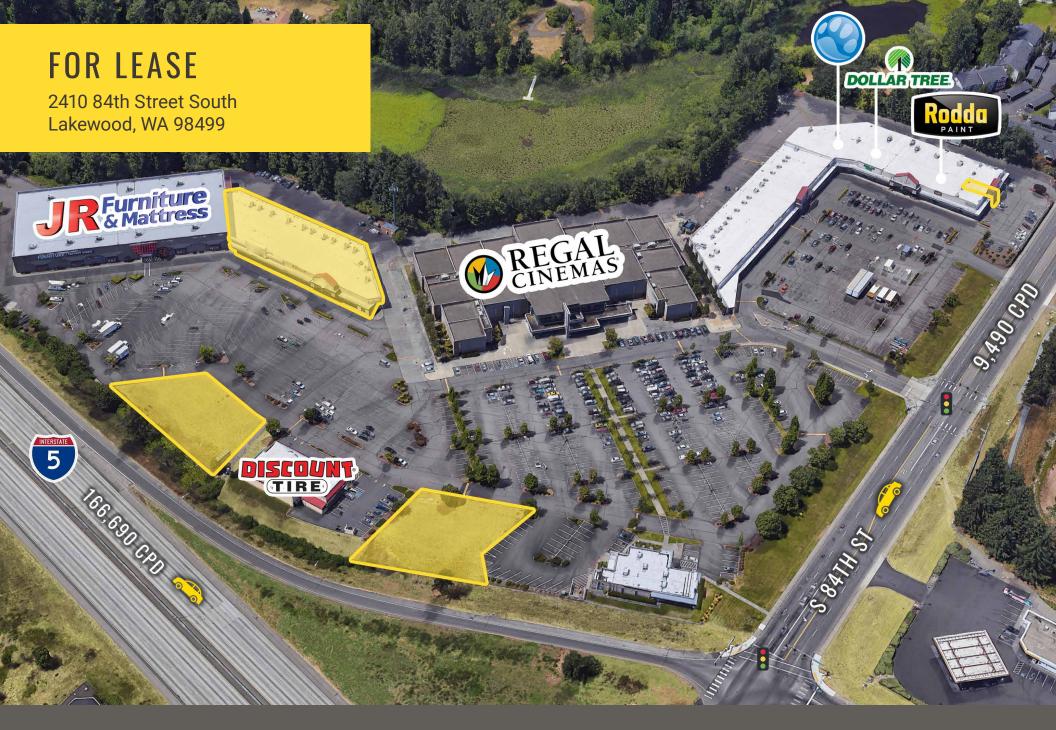

## LAKEWOOD CINEMA PLAZA

## **TENANTS**

- 27,256 SF
   \$10.00 PSF
   PLUS NNN

   22,216 SF
   \$75,000 YEARLY
   PLUS NNN

   20,355 SF
   \$65,000 YEARLY
   PLUS NNN

   1,050 SF
   \$18.00 PSF
   PLUS NNN
- Small Box spaces available immediately
- 2 Pads with I-5 frontage available for lease, purchase, or build to suit
- Digital Pylon sign facing I-5 available
- Anchored by Regal Cinemas, JR Furniture, Dollar Tree, Discount Tire, TJ's Hair Art Beauty Supply, Blue Pearl Specialty & Emergency Pet Hospital, and The Breakroom Pizza & Billiards