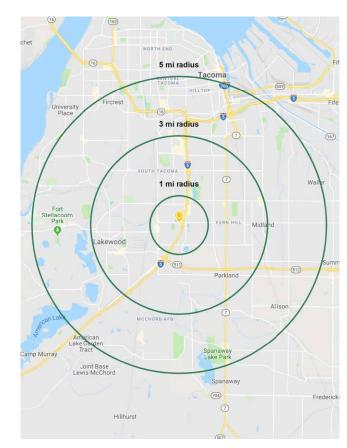

| Regis - 2019 | Population | Average HH Income | Daytime Population |
|--------------|------------|-------------------|--------------------|
| Mile 1       | 19,384     | \$57,986          | 16,468             |
| Mile 3       | 127,246    | \$62,183          | 91,314             |
| Mile 5       | 271,897    | \$70,686          | 201,495            |