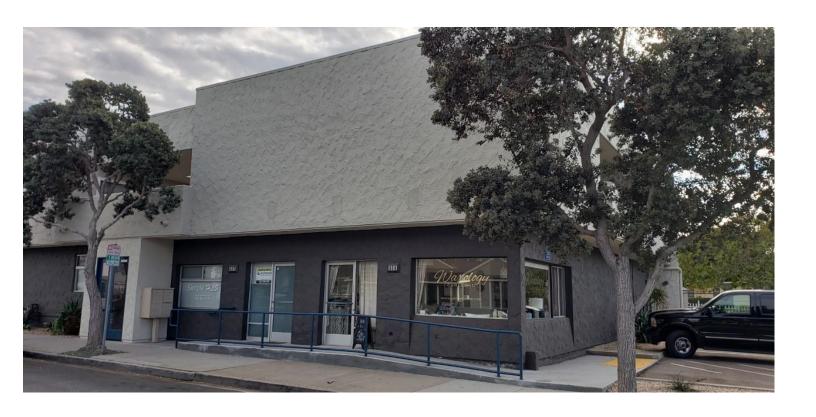

## 557 Beech Ave. Carlsbad, CA 92008

- 990 square foot space for retail and office uses
- Current build out includes reception area, restroom and 3 built out rooms
- Good street exposure
- Building signage available
- On-site parking available
- Carlsbad Village land use District 1 allows a wide range of uses subject to provisional requirements
- Available December 1, 2019

## For Lease Beech Plaza