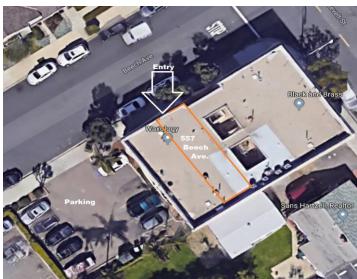

## 557 Beech Ave. Carlsbad, CA 92008

- 990 square foot space for retail and office uses
- Current build out includes reception area, restroom and 3 built out rooms
- Good street exposure
- Building signage available
- On-site parking available
- Carlsbad Village land use District 1 allows a wide range of uses subject to provisional requirements
- Available December 1, 2019

## 557 Beech Ave. Carlsbad, CA 92008

\*Rentable area includes suite area plus pro-rata share of common areas. Tenant to independently measure and verify suite areas to its satisfaction prior to lease signature.