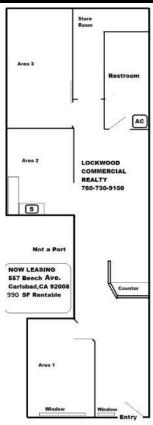

## 557 Beech Ave. Carlsbad, CA 92008

- 990 square foot space for retail and office uses
- Current build out includes reception area, restroom and 3 built out rooms
- Good street exposure
- Building signage available
- On-site parking available
- Carlsbad Village land use District 1 allows a wide range of uses subject to provisional requirements
- Available December 1, 2019

## 557 Beech Ave. Carlsbad, CA 92008

\*Rentable area includes suite area plus pro-rata share of common areas. Tenant to independently measure and verify suite areas to its satisfaction prior to lease signature.