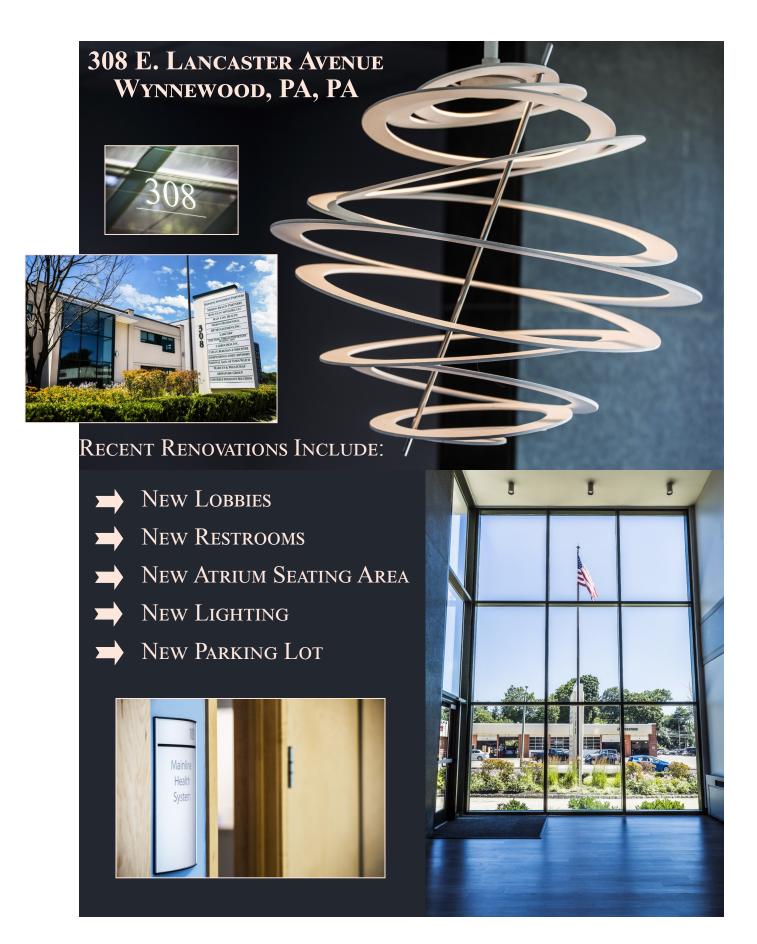

### 308 E. Lancaster Avenue • Wynnewood, PA 19096

### **BUILDING FEATURES:**

- Gross Building Area: 54,349 SF
- Space Available 3Q 2019
  - 1,360 SF Second Floor
  - 1,636 SF Second Floor (Contiguous Spaces can be combined for 2,996 SF)
  - 3,007 SF Third Floor
- Lease Rate: \$32.00/SF plus Utilities
- Located in the heart of the Main Line
- Minutes from Suburban Square Shopping & Amenities
- Convenient Location to I-476 and I-76