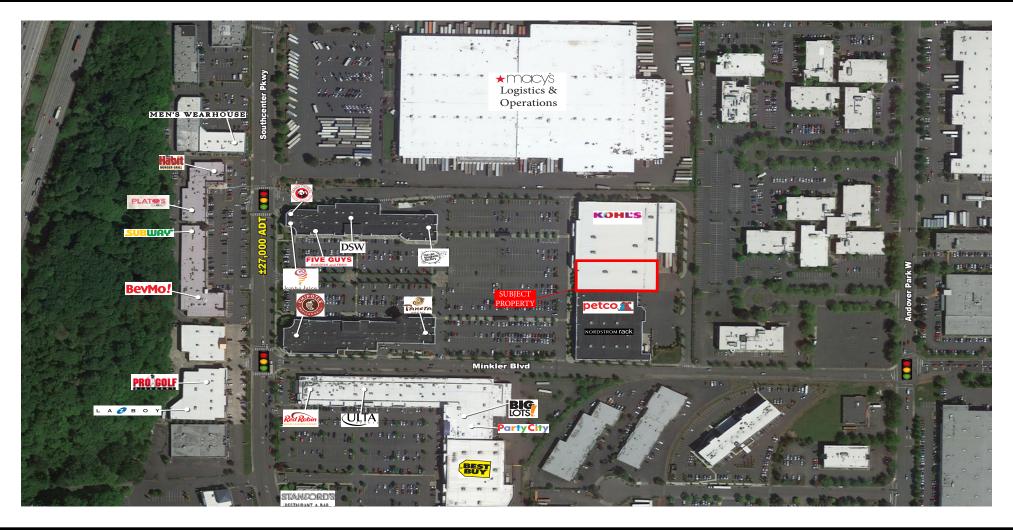

TUKWILA, WA 98188 | 17150 Southcenter Pkwy | NWQ of Minkler Blvd & Southcenter Pkwy | #1152

- Located at the junction of Puget Sound's two most heavily traveled highways (I-5 & I-405)
- Situated within the largest regional shopping center in the state
- Mulitple signalized intersections for easy access on and off the site
- Ample customer parking

TRAFFIC COUNTS:

Southcenter Pkwy:  $\pm 27,000 \text{ ADT}$ Andover Park W:  $\pm 16,000 \text{ ADT}$  AVAILABLE SF:

UP TO 24,000 SF

FRONTAGE:

APPROX. 98 FEET

**ZONING:** 

TUKWILA URBAN CENTER -COMMERCIAL CORRIDOR (TUC-CC)