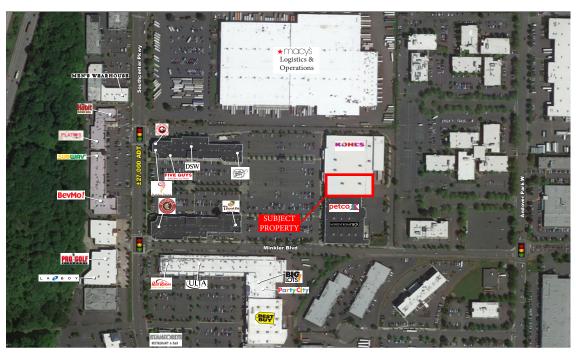

TUKWILA, WA 98188 | 17150 Southcenter Pkwy | NWQ of Minkler Blvd & Southcenter Pkwy | #1152

- Located at the junction of Puget Sound's two most heavily traveled highways (I-5 & I-405)
- Situated within the largest regional shopping center in the state
- Mulitple signalized intersections for easy access on and off the site
- Ample customer parking

TRAFFIC COUNTS:

Southcenter Pkwy:  $\pm 27,000 \text{ ADT}$ Andover Park W:  $\pm 16,000 \text{ ADT}$  AVAILABLE SF:

UP TO 24,000 SF

FRONTAGE:

APPROX. 98 FEET

**ZONING:** 

TUKWILA URBAN CENTER -COMMERCIAL CORRIDOR (TUC-CC)