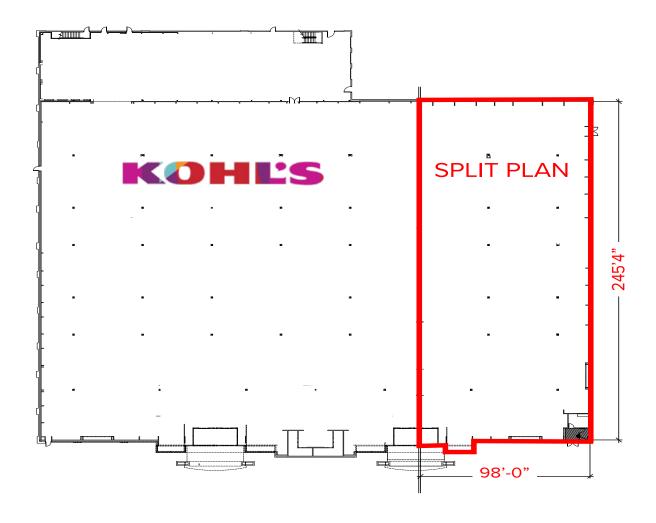

TRAFFIC COUNTS:

Southcenter Pkwy:  $\pm 27,000 \text{ ADT}$ Andover Park W:  $\pm 16,000 \text{ ADT}$  AVAILABLE SF:

UP TO 24,000 SF

FRONTAGE:

APPROX. 98 FEET

**ZONING:** 

TUKWILA URBAN CENTER -COMMERCIAL CORRIDOR (TUC-CC)