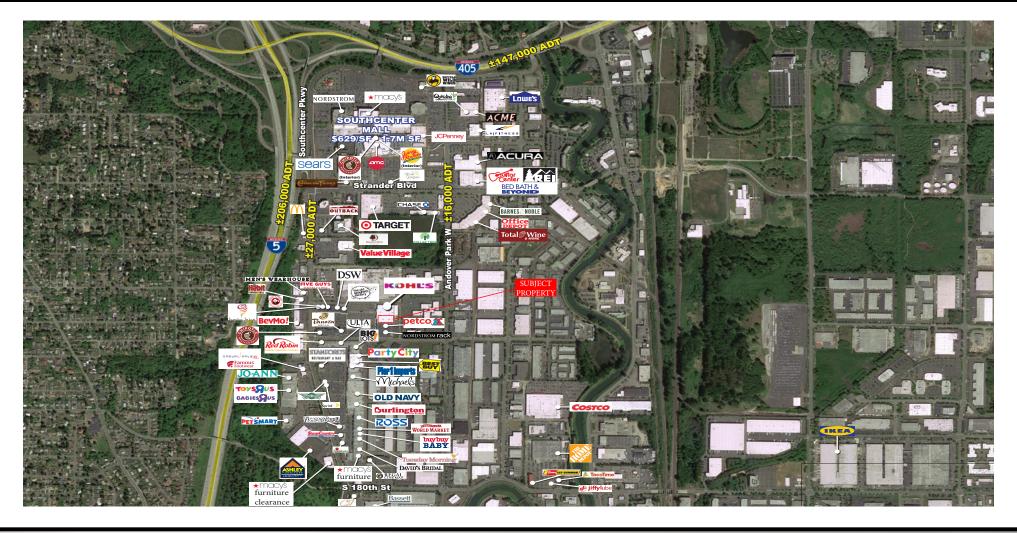

TUKWILA, WA 98188 | 17150 Southcenter Pkwy | NWQ of Minkler Blvd & Southcenter Pkwy | #1152

- Located at the junction of Puget Sound's two most heavily traveled highways (I-5 & I-405)
- Situated within the largest regional shopping center in the state
- Mulitple signalized intersections for easy access on and off the site
- Ample customer parking

TRAFFIC COUNTS:

Southcenter Pkwy:  $\pm 27,000 \text{ ADT}$ Andover Park W:  $\pm 16,000 \text{ ADT}$  AVAILABLE SF:

UP TO 24,000 SF

FRONTAGE:

APPROX. 98 FEET

**ZONING:** 

TUKWILA URBAN CENTER -COMMERCIAL CORRIDOR (TUC-CC)