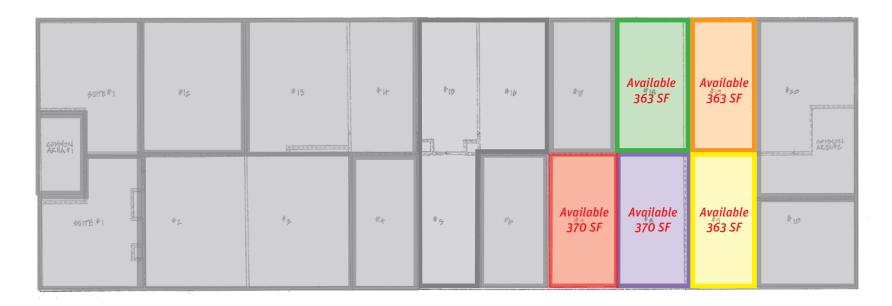

**Rob Hambleton** 

250-270 STORKE RD., SECOND FLOOR | GOLETA, CA

FLOOR PLANS

270 Storke Rd. | Second Floor

Total SF Available = 1,829 SF Minimum Size Available = 363 SF Maximum Size Available = 1,829 SF

Not to Scale

250 Storke Rd. 2nd Floor 337 SF – 3,866 SF Suite Sizes

270 Storke Rd. 2nd Floor 363 SF - 1,829 SF Suite Sizes

Lease Rate | \$1.25/SF NNN (\$0.54)

Term 1-5 Years

Parking : Common

Zoning F C-2

Restrooms - Common