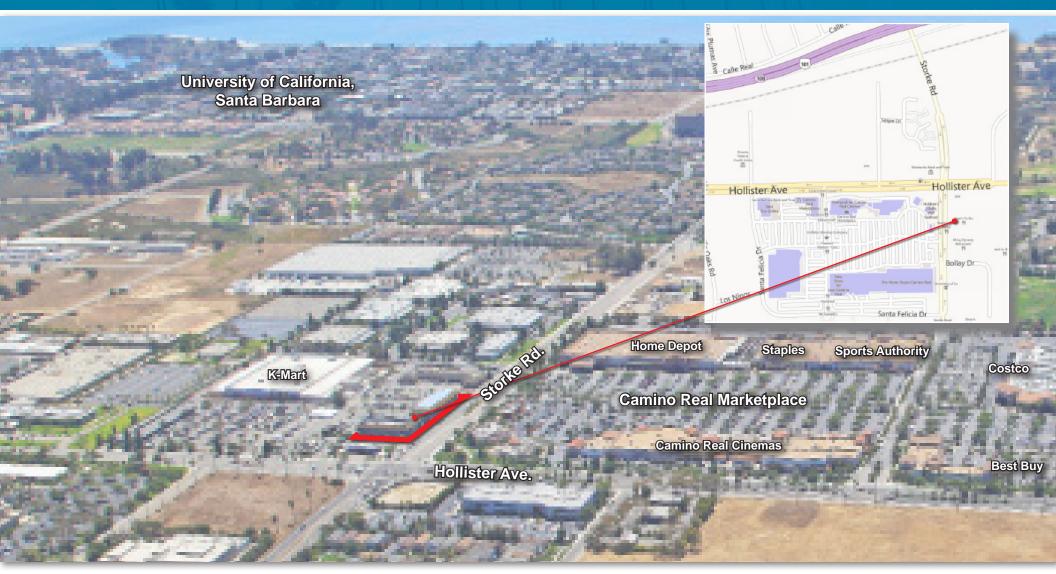

250-270 STORKE RD., SECOND FLOOR | GOLETA, CA

# French Press

PROPERTY BRIEF

Very affordable small to midsize, second floor office spaces available. Close to 101 freeway, UCSB and airport. Near shopping and dining. Perfect for small businesses looking for short or long term leasing.

250 Storke Rd. 2nd Floor 337 SF – 3,866 SF Suite Sizes

270 Storke Rd. 2nd Floor 363 SF - 1,829 SF Suite Sizes

Lease Rate | \$1.25/SF NNN (\$0.54)

Term 1-5 Years

Parking : Common

Zoning F C-2

Restrooms - Common