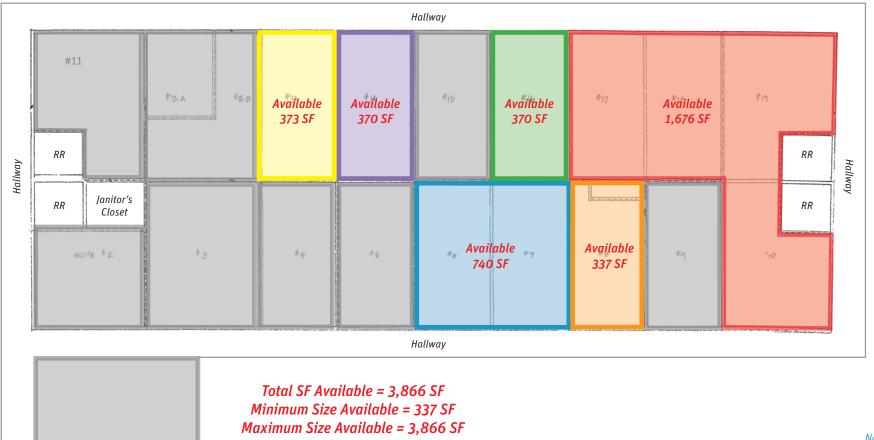

### **Rob Hambleton**

250-270 STORKE RD., SECOND FLOOR | GOLETA, CA

FLOOR PLANS

### 250 Storke Rd. | Second Floor

Not to Scale

The information provided here has been obtained from the owner of the property or from other sources deemed reliable. We have no reason to doubt its accuracy, but we do not guarantee it.

250 Storke Rd. 2nd Floor 337 SF – 3,866 SF Suite Sizes

270 Storke Rd. 2nd Floor 363 SF - 1,829 SF Suite Sizes

Lease Rate | \$1.25/SF NNN (\$0.54)

Term 1-5 Years

Parking : Common

Zoning F C-2

Restrooms - Common