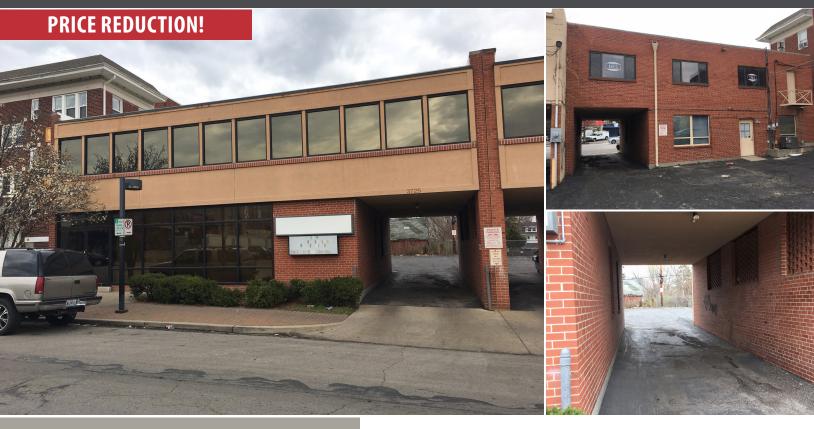

## 3725 BROADWAY BLVD

KANSAS CITY, MO 64111

## HIGHLIGHTS

- Prime Location in Midtown
- 2 Spaces/Floors Available, Can Be Leased Together or Separately
- 3,192 Total SF; 1st Floor 1,368 SF, 2nd Floor 1,824 SF
- 11 Off-Street Parking Spaces
- Signage Available
- **B**uilt in 1960
- >>> 2017 Taxes \$5,746
- Right Next to McDonald's, on East Side of Broadway. Near Chubby's, Family Dollar, Big Dude's Music City and Walgreen's

### FOR SALE OR LEASE \$340,000 or \$12/SF Gross