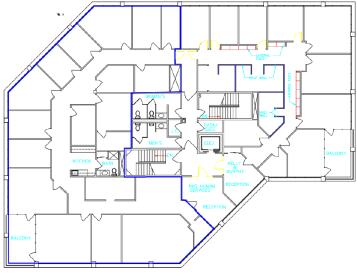

## 640 SENTRY PARKWAY, BLUE BELL, PA

Suite 200 8,960 RSF Single tenant floor with four sides of glass and two balconies

Suite 300 9,179 RSF Single tenant floor with four sides of glass and two balconies