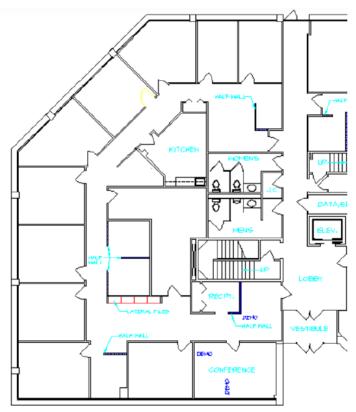

## 640 SENTRY PARKWAY, BLUE BELL, PA

Suite 200 8,960 RSF Single tenant floor with four sides of glass and two balconies

Suite 300 9,179 RSF Single tenant floor with four sides of glass and two balconies