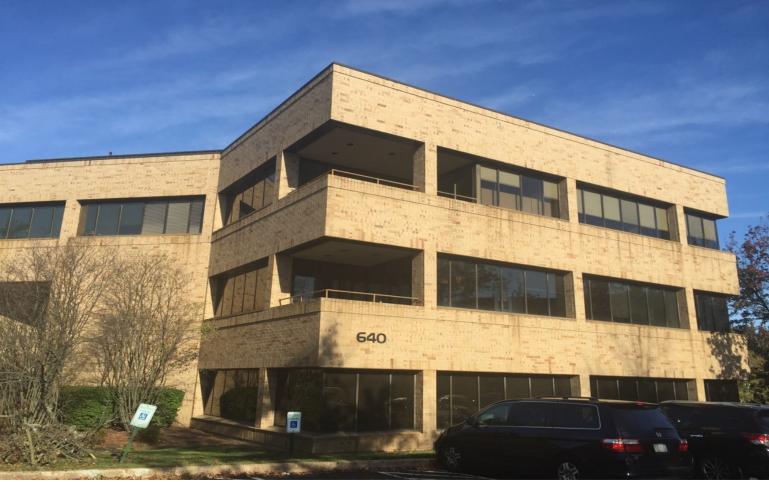

### AVAILABLE FOR LEASE 640 SENTRY PARKWAY, BLUE BELL, PA

#### **PROPERTY HIGHLIGHTS:**

- Aggressive ownership
- \$21.50 / SF
- Convenient to the PA Turnpike
- 35 minutes to center city Philadelphia via Blue Route & Schuylkill Expressway.
- Located convenient to Blue Bell Inn, Whole Foods, Panache and Fresh Market.
- Close to Wings Field