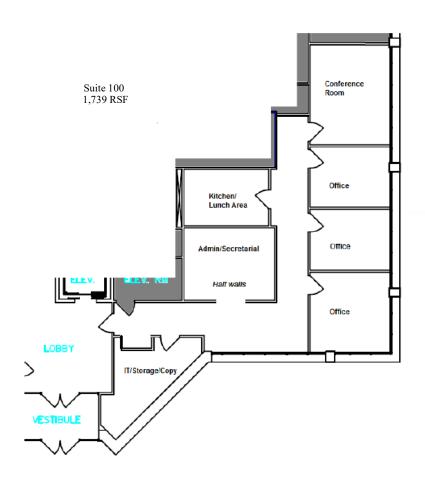

RTY HIGHLIGHTS:**

- Aggressive ownership
- \$21.50 / SF
- Convenient to the PA Turnpike
- 35 minutes to center city Philadelphia via Blue Route & Schuylkill Expressway.
- Located convenient to Blue Bell Inn, Whole Foods, Panache and Fresh Market.
- Close to Wings Field



### Gene McHale gmchale@beaconcre.com 610.828.0100

290 King of Prussia Road | Building 1 | Suite 200 | Radnor, PA 19087 | 610.828.0100 (o) | 610.828.3873 (f) | www.beaconcre.com

No warranty or representation, expressed or implied, is made as to the accuracy of the information contained herein, and same is submitted subject to errors, omissions, change of price, rental or other conditions, withdrawal without notice, and to any special listing conditions imposed by our principals.



# 640 SENTRY PARKWAY, BLUE BELL, PA





Suite 101 5,043 RSF Three sides with glass

#### Gene McHale gmchale@beaconcre.com 610.828.0100

290 King of Prussia Road | Building 1 | Suite 200 | Radnor, PA 19087 | 610.828.0100 (o) | 610.828.3873 (f) | www.beaconcre.com

No warranty or representation, expressed or implied, is made as to the accuracy of the information contained herein, and same is submitted subject to errors, omissions, change of price, rental or other conditions, withdrawal without notice, and to any special listing conditions imposed by our principals.



## 640 SENTRY PARKWAY, BLUE BELL, PA



Suite 200 8,960 RSF Single tenant floor with four sides of glass and two balconies



Suite 300 9,179 RSF Single tenant floor with four sides of glass and two balconies

### Gene McHale gmchale@beaconcre.com 610.828.0100