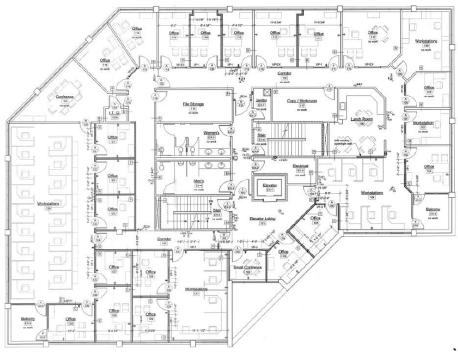

# 640 SENTRY PARKWAY, BLUE BELL, PA

Suite 101 5,043 RSF Three sides with glass

## 640 SENTRY PARKWAY, BLUE BELL, PA

Suite 200 8,960 RSF Single tenant floor with four sides of glass and two balconies

Suite 300 9,179 RSF Single tenant floor with four sides of glass and two balconies