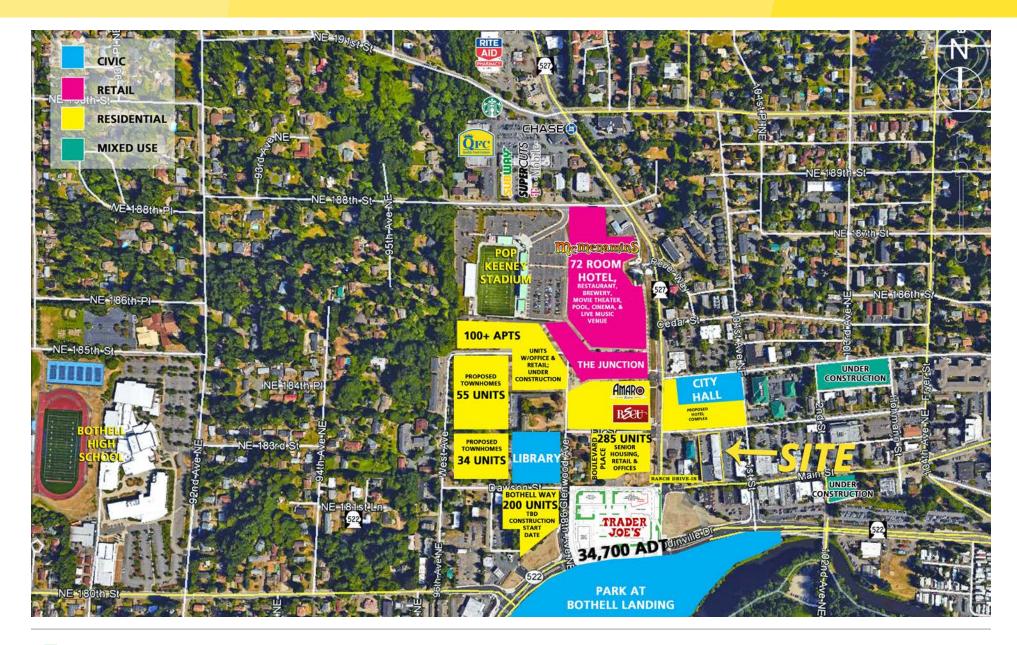

### **PROPERTY INFORMATION:**

- Class A Office Available: 4,000 SF •
- Rental Rate: \$20 PSF, Modified Gross .
- Newly Remodeled Downstairs • Office Space Located in the Heart of Downtown Bothell, Walking Distance to McMenamin's, The Junction, City Hall, and Historic Main Street
- Located in the Same Building as • Iulio's Mexican Restaurant and the Newly Opened The Cottage Cafe
- Flexible Floor Plan Allows for Multiple Private Offices, Conference Rooms, as well as Oversized Executive Suite. 2 Restrooms within Space. Fully ADA, **Elevator Serviced**