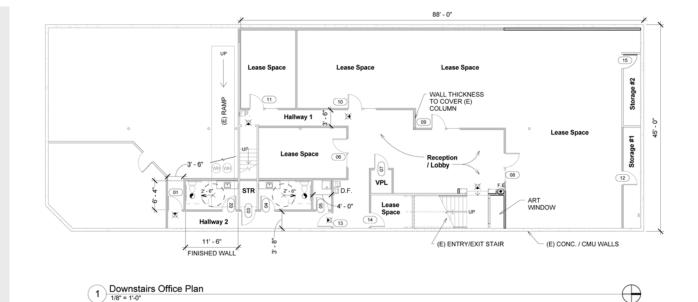

### **PROPERTY INFORMATION:**

- Class A Office Available: 4,000 SF •
- Rental Rate: \$20 PSF, Modified Gross .
- Newly Remodeled Downstairs • Office Space Located in the Heart of Downtown Bothell, Walking Distance to McMenamin's, The Junction, City Hall, and Historic Main Street
- Located in the Same Building as • Iulio's Mexican Restaurant and the Newly Opened The Cottage Cafe
- Flexible Floor Plan Allows for Multiple Private Offices, Conference Rooms, as well as Oversized Executive Suite. 2 Restrooms within Space. Fully ADA, **Elevator Serviced**

1

1/8" = 1'-0"

| DEMOGRAPHICS       | Mile 1   | Mile 3    | Mile 5    |
|--------------------|----------|-----------|-----------|
| Population         | 12,923   | 103,553   | 255,158   |
| Average HH Income  | \$98,645 | \$121,932 | \$126,175 |
| Daytime Population | 4,863    | 43,490    | 88,688    |