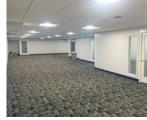

### **PROPERTY INFORMATION:**

- Class A Office Available: 4,000 SF •
- Rental Rate: \$20 PSF, Modified Gross .
- Newly Remodeled Downstairs • Office Space Located in the Heart of Downtown Bothell, Walking Distance to McMenamin's, The Junction, City Hall, and Historic Main Street
- Located in the Same Building as • Iulio's Mexican Restaurant and the Newly Opened The Cottage Cafe
- Flexible Floor Plan Allows for Multiple Private Offices, Conference Rooms, as well as Oversized Executive Suite. 2 Restrooms within Space. Fully ADA, **Elevator Serviced**