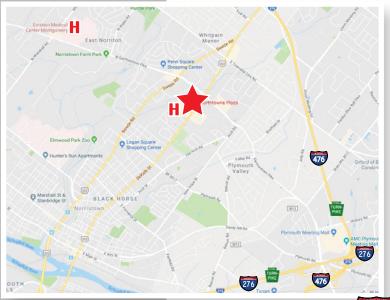

# UNIQUE OFFICE SPACE AVAILABLE FOR LEASE Germantown & DeKalb Pike | East Norriton Twp | Montgomery County, PA

### NORTHTOWNE PLAZA

### 11,000 +/- SF of 2nd Floor Office Space

Easy commutes to the Montgomery County Courthouse, Suburban and Einstein Hospital, Center City Philadelphia and the Philadelphia International Airport

- Second floor space with professional entrance, elevator service, and stairwells.
- 🎁 Beautiful lobby entrance.
- Abundant parking along with public transportation service on site.
- Hospital, hotels, restaurants, banking, office supplies, shipping and daycare easily accessible, most within walking distance.
- Signalized access to center with dedicated turn lanes.