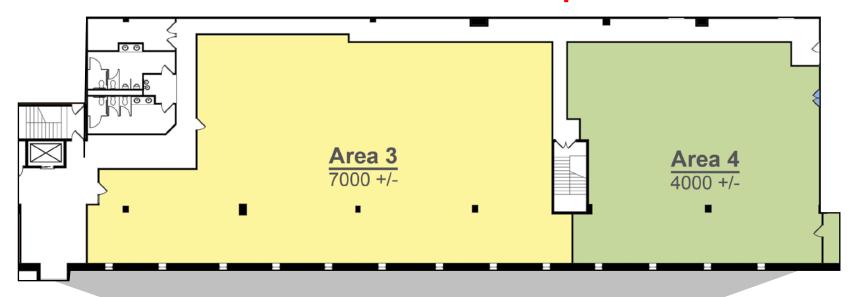

### 11,000 +/- SF of 2nd Floor Office Space

Easy commutes to the Montgomery County Courthouse, Suburban and Einstein Hospital, Center City Philadelphia and the Philadelphia International Airport

- Second floor space with professional entrance, elevator service, and stairwells.
- 🎁 Beautiful lobby entrance.
- Abundant parking along with public transportation service on site.
- Hospital, hotels, restaurants, banking, office supplies, shipping and daycare easily accessible, most within walking distance.
- Signalized access to center with dedicated turn lanes.

## NORTHTOWNE PLAZA

#### 11,000 +/- SF of 2nd Floor Office Space Available

REALTORS

TORNET TA

## NORTHTOWNE PLAZA

11,000 +/- SF of 2nd Floor Office Space Available