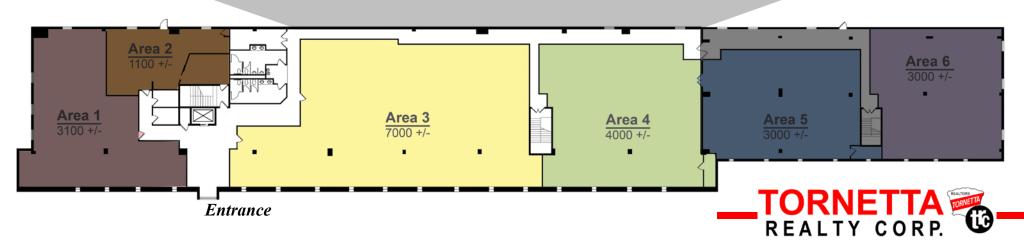

### 11,000 +/- SF of 2nd Floor Office Space

Easy commutes to the Montgomery County Courthouse, Suburban and Einstein Hospital, Center City Philadelphia and the Philadelphia International Airport

- Second floor space with professional entrance, elevator service, and stairwells.
- 🎁 Beautiful lobby entrance.
- Abundant parking along with public transportation service on site.
- Hospital, hotels, restaurants, banking, office supplies, shipping and daycare easily accessible, most within walking distance.
- Signalized access to center with dedicated turn lanes.

#### 11,000 +/- SF of 2nd Floor Office Space Available

REALTORS

TORNET TA

## NORTHTOWNE PLAZA

11,000 +/- SF of 2nd Floor Office Space Available