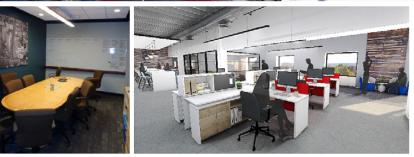

### 11,000 +/- SF of 2nd Floor Office Space

Easy commutes to the Montgomery County Courthouse, Suburban and Einstein Hospital, Center City Philadelphia and the Philadelphia International Airport

- Second floor space with professional entrance, elevator service, and stairwells.
- 🎁 Beautiful lobby entrance.
- Abundant parking along with public transportation service on site.
- Hospital, hotels, restaurants, banking, office supplies, shipping and daycare easily accessible, most within walking distance.
- Signalized access to center with dedicated turn lanes.