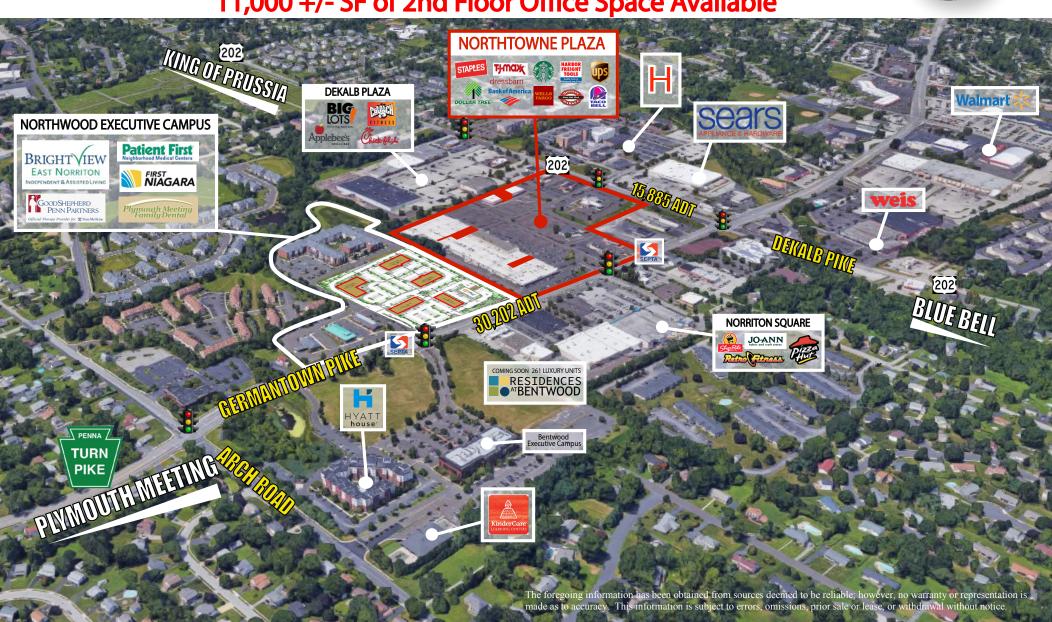

### 11,000 +/- SF of 2nd Floor Office Space

Easy commutes to the Montgomery County Courthouse, Suburban and Einstein Hospital, Center City Philadelphia and the Philadelphia International Airport

- Second floor space with professional entrance, elevator service, and stairwells.
- 🎁 Beautiful lobby entrance.
- Abundant parking along with public transportation service on site.
- Hospital, hotels, restaurants, banking, office supplies, shipping and daycare easily accessible, most within walking distance.
- Signalized access to center with dedicated turn lanes.

#### 11,000 +/- SF of 2nd Floor Office Space Available

REALTORS

TORNET TA

## NORTHTOWNE PLAZA

11,000 +/- SF of 2nd Floor Office Space Available