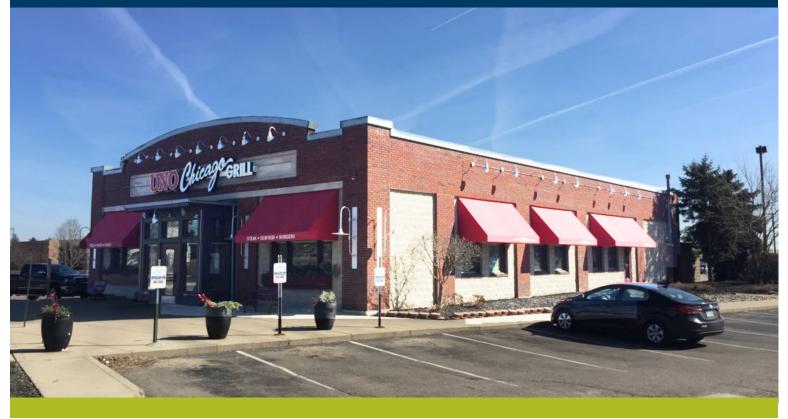

## +/- 5,300 SF RESTAURANT-READY OPPORTUNITY AVAILABLE FOR LEASE

Southwest quadrant of I-270 and Tuttle Crossing Blvd. | Columbus, Ohio

Situated in close proximity to The Mall at Tuttle Crossing

# +/- 5,300 SF RESTAURANT-READY OPPORTUNITY Available Ground Lease

Southwest quadrant of I-270 and Tuttle Crossing Blvd. | Columbus, Ohio