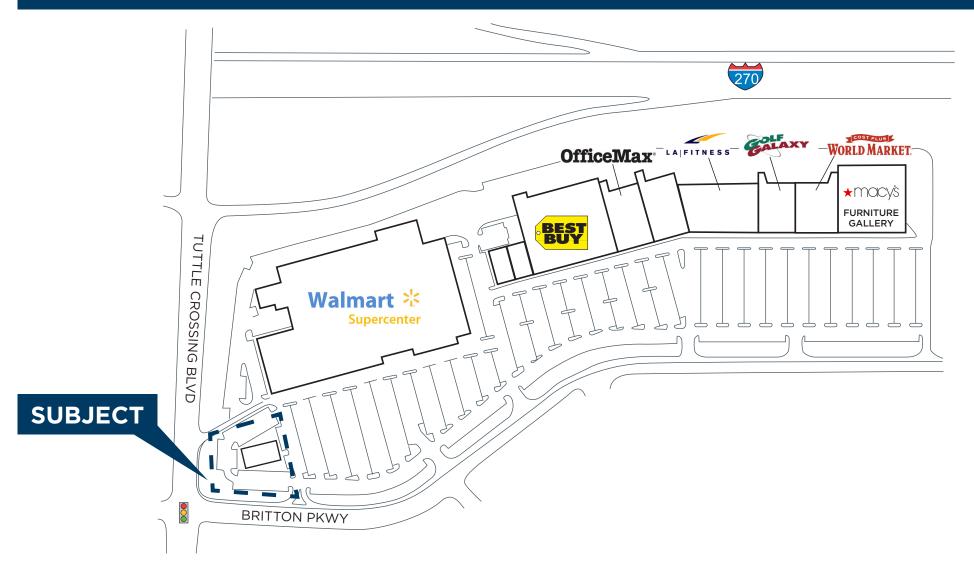

## +/- 5,300 SF RESTAURANT-READY OPPORTUNITY

Available Ground Lease

SITE PLAN

Southwest quadrant of I-270 and Tuttle Crossing Blvd. | Columbus, Ohio

CASTO

Inspired ideas. Integrated real estate solutions. www.castoinfo.com

### SITE PLAN

Within five miles of Tuttle Crossing, the average household income is \$104,267; continued strong growth is projected for the next five years

Space available in 2017

National businesses within Tuttle Crossing shopping center include Best Buy, Golf Galaxy, Walmart, LA Fitness, World Market and Macy's Furniture Store