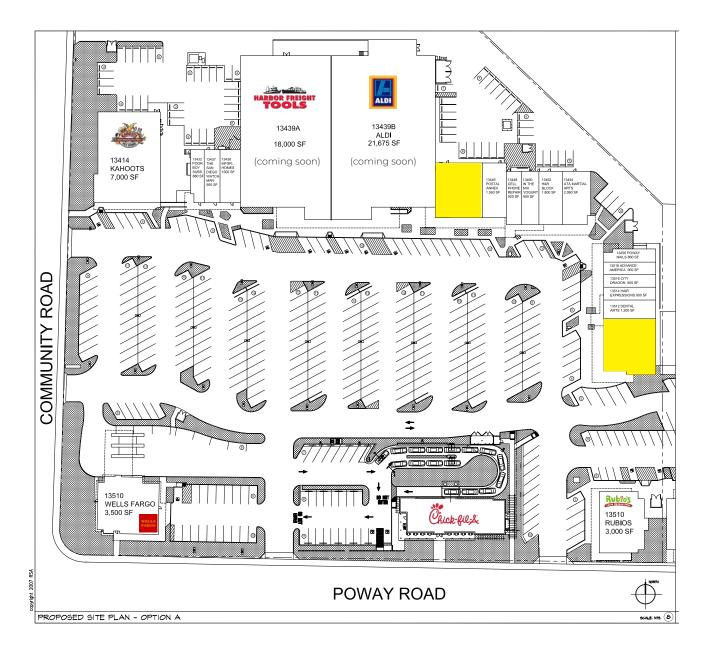

#### A UNIQUE OPPORTUNITY IN A DESIRABLE COMMUNITY.

- Exciting new redevelopment project in the heart of Poway, with proposed architectural upgrades
- +/- 120,000 SF Grocery Anchored retail
   center
- Positioned at the dominant signalized intersection of Poway Rd and Community Rd, boasting excellent traffic
- Located along the main commercial thoroughfare that services the greater Poway community, and other nearby neighborhoods
- Situated amongst numerous retailers including Walmart, Stater Bros, Sprouts, ROSS, Home Goods, Lowe's, Walgreens, Petco

#### **Traffic Counts:**

Community Rd 24,515 ADT

Poway Rd 30,077 ADT

| Suite  | Tenant                                       | SF     |
|--------|----------------------------------------------|--------|
| 13414  | Kahoots Pet Store                            | 7,000  |
| 13432  | Poor Boy Subs                                | 880    |
| 13437  | The San Diego Watch Man                      | 900    |
| 13438  | MFGR Homes                                   | 1,500  |
| 13439A | Harbor Freight Tools (coming soon)           | 18,000 |
| 13439B | ALDI (coming soon)                           | 21,675 |
| 13444  | Potentially Available (don't disturb tenant) | 3,240  |
| 13446  | Postal Annex                                 | 1,580  |
| 13448  | Cell Phone Repair                            | 920    |
| 13460  | In the Mix Yogurt                            | 900    |
| 13452  | H&R Block                                    | 1,800  |
| 13454  | Ata Martial Arts                             | 2,080  |
| 13456  | Poway Nails                                  | 850    |
| 13518  | Advance America                              | 900    |
| 13516  | City Dragon                                  | 900    |
| 13514  | Hair Expressions                             | 900    |
| 13512  | Dental Arts                                  | 1,200  |
| 13510  | Potentially Available (don't disturb tenant) | 3,560  |
| PAD A  | Rubio's                                      | 3,000  |
| PAD B  | Chick-Fil-A                                  | 4,500  |
| DADC   | Walls Fargo Bank                             | 3 500  |