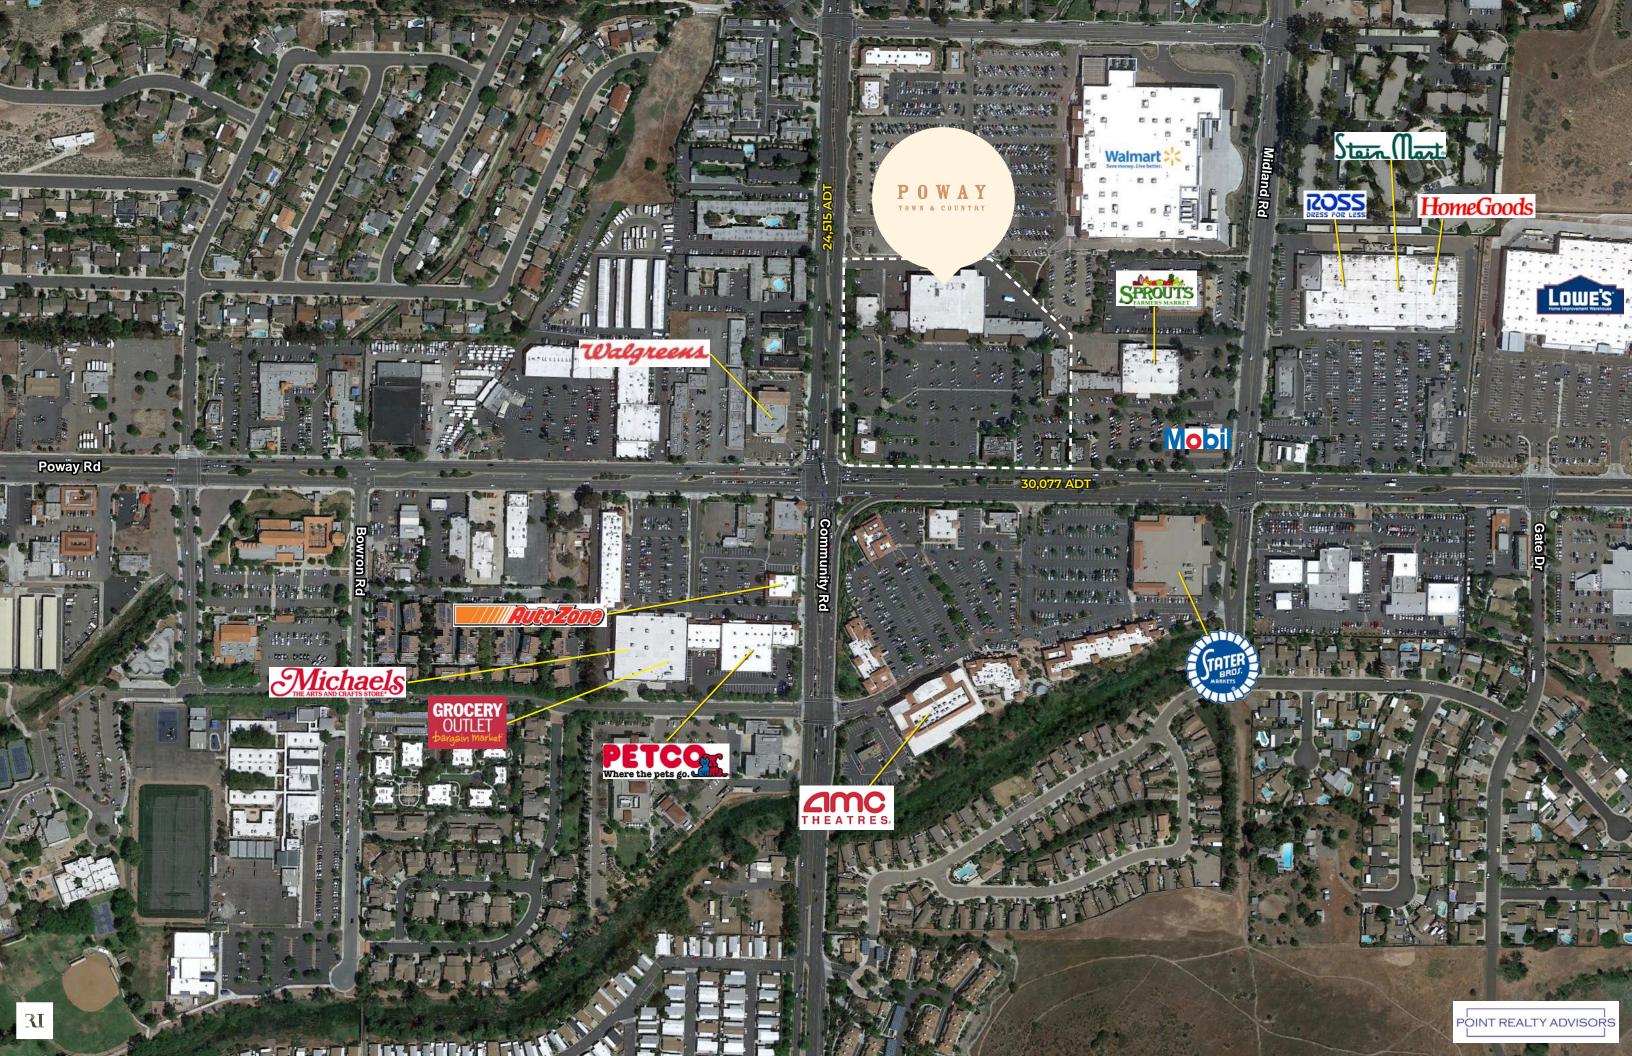

#### A UNIQUE OPPORTUNITY IN A DESIRABLE COMMUNITY.

- Exciting new redevelopment project in the heart of Poway, with proposed architectural upgrades
- +/- 120,000 SF Grocery Anchored retail
   center
- Positioned at the dominant signalized intersection of Poway Rd and Community Rd, boasting excellent traffic
- Located along the main commercial thoroughfare that services the greater Poway community, and other nearby neighborhoods
- Situated amongst numerous retailers including Walmart, Stater Bros, Sprouts, ROSS, Home Goods, Lowe's, Walgreens, Petco

"The City in the Country"

The city of Poway, known as "The City in the Country," is an established San Diego County community located just east of Interstate 15. As the motto suggests, Poway blends hillsides, lakes, hiking trails, and equestrian activities with bustling industry, commercial corridors, business parks, retailers, and restaurants. Strategically located adjacent to Scripps Ranch, Rancho Bernardo, Carmel Mountain Ranch, and Ramona, Poway enjoys regional draws from these submarkets.