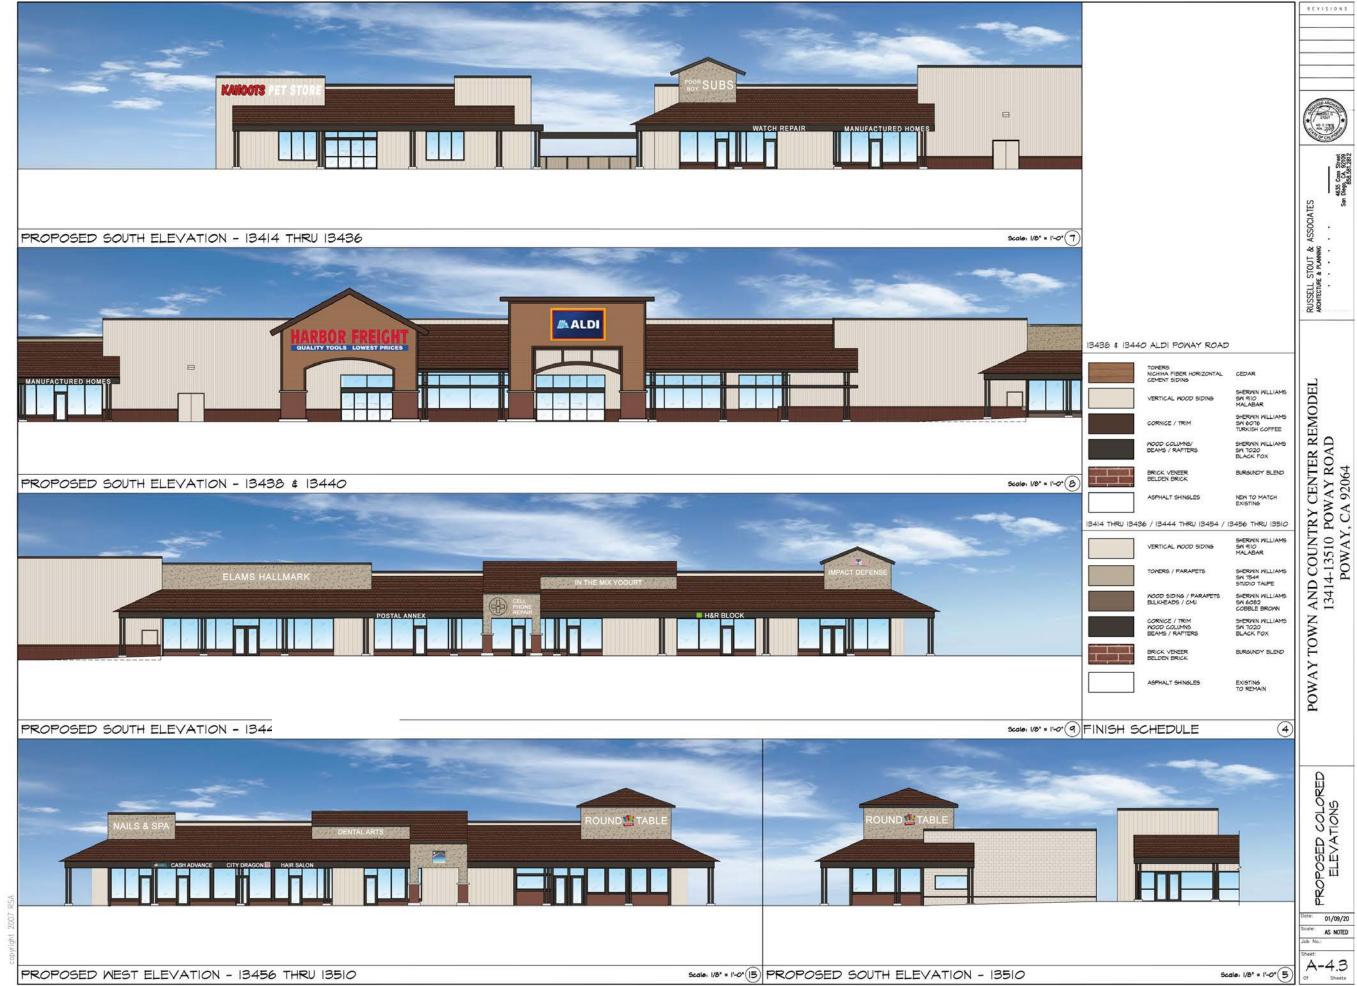

#### **Traffic Counts:**

Community Rd 24,515 ADT

Poway Rd 30,077 ADT

| Suite  | Tenant                                       | SF     |
|--------|----------------------------------------------|--------|
| 13414  | Kahoots Pet Store                            | 7,000  |
| 13432  | Poor Boy Subs                                | 880    |
| 13437  | The San Diego Watch Man                      | 900    |
| 13438  | MFGR Homes                                   | 1,500  |
| 13439A | Harbor Freight Tools (coming soon)           | 18,000 |
| 13439B | ALDI (coming soon)                           | 21,675 |
| 13444  | Potentially Available (don't disturb tenant) | 3,240  |
| 13446  | Postal Annex                                 | 1,580  |
| 13448  | Cell Phone Repair                            | 920    |
| 13460  | In the Mix Yogurt                            | 900    |
| 13452  | H&R Block                                    | 1,800  |
| 13454  | Ata Martial Arts                             | 2,080  |
| 13456  | Poway Nails                                  | 850    |
| 13518  | Advance America                              | 900    |
| 13516  | City Dragon                                  | 900    |
| 13514  | Hair Expressions                             | 900    |
| 13512  | Dental Arts                                  | 1,200  |
| 13510  | Potentially Available (don't disturb tenant) | 3,560  |
| PAD A  | Rubio's                                      | 3,000  |
| PAD B  | Chick-Fil-A                                  | 4,500  |
| DADC   | Walls Fargo Bank                             | 3 500  |