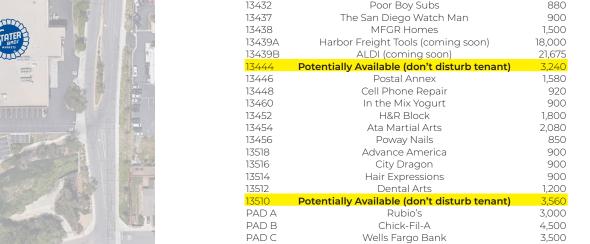

#### **Traffic Counts:**

Community Rd 24,515 ADT

Poway Rd 30,077 ADT

| Suite  | Tenant                                       | SF     |
|--------|----------------------------------------------|--------|
| 13414  | Kahoots Pet Store                            | 7,000  |
| 13432  | Poor Boy Subs                                | 880    |
| 13437  | The San Diego Watch Man                      | 900    |
| 13438  | MFGR Homes                                   | 1,500  |
| 13439A | Harbor Freight Tools (coming soon)           | 18,000 |
| 13439B | ALDI (coming soon)                           | 21,675 |
| 13444  | Potentially Available (don't disturb tenant) | 3,240  |
| 13446  | Postal Annex                                 | 1,580  |
| 13448  | Cell Phone Repair                            | 920    |
| 13460  | In the Mix Yogurt                            | 900    |
| 13452  | H&R Block                                    | 1,800  |
| 13454  | Ata Martial Arts                             | 2,080  |
| 13456  | Poway Nails                                  | 850    |
| 13518  | Advance America                              | 900    |
| 13516  | City Dragon                                  | 900    |
| 13514  | Hair Expressions                             | 900    |
| 13512  | Dental Arts                                  | 1,200  |
| 13510  | Potentially Available (don't disturb tenant) | 3,560  |
| PAD A  | Rubio's                                      | 3,000  |
| PAD B  | Chick-Fil-A                                  | 4,500  |
| DADC   | Walls Fargo Bank                             | 3 500  |