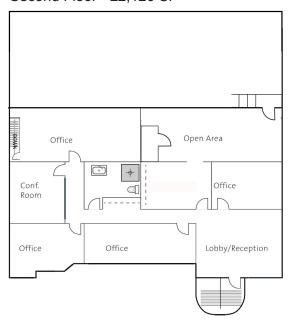

Nancy Ridge Drive, San Diego, CA 92121



### **Property Features**

- Minutes to I-805, I-5, UTC and UCSD
- Flexible office layout
- Can easily convert to provide ± 1,100 SF of high bay warehouse
- 3 Restrooms and 1 shower
- Divisible for two tenants
- Professional image
- Frontage on Nancy Ridge Drive
- Bonus mezzanine ± 1,100 SF of second story storage (not included in square footage)
- Two grade level roll-up doors



Randy LaChance Senior Vice President Lic #00969674 858.458.3374 rlachance@voitco.com Chris Duncan Senior Associate

Lic #01324067 858.458.3307

cduncan@voitco.com



## **FOR LEASE**

# **± 5,618 SF Industrial / Flex Building | El Camino Business Park** 6335 Nancy Ridge Drive, San Diego, CA 92121

#### **Floor Plans**

First Floor - ±3,492SF



Second Floor - ±2,126 SF



#### **Aerial**



Randy LaChance Senior Vice President Lic #00969674 858.458.3374 rlachance@voitco.com Chris Duncan Senior Associate Lic #01324067 858.458.3307 cduncan@voitco.com



4370 La Jolla Village Dr., Suite 990, San Diego, CA 92122 · 858.453.0505 · 858.453.1981 Fax · Lic #01333376 | www.voitco.com

## **FOR LEASE**

**± 5,618 SF Industrial / Flex Building | El Camino Business Park** 6335 Nancy Ridge Drive, San Diego, CA 92121

## **Property Photos**







Randy LaChance Senior Vice President Lic #00969674 858.458.3374 rlachance@voitco.com Chris Duncan Senior Associate Lic #01324067 858.458.3307 cduncan@voitco.com



4370 La Jolla Village Dr., Suite 990, San Diego, CA 92122 · 858.453.0505 · 858.453.1981 Fax · Lic #01333376 | www.voitco.com