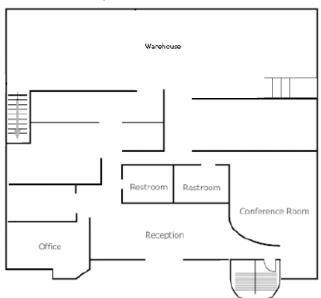

Camino Business Park** 6335 Nancy Ridge Drive, San Diego, CA 92121



### **Property Features**

- Minutes to I-805, I-5, UTC and UCSD
- Flexible office layout
- Can easily convert to provide ± 1,100 SF of high bay warehouse
- 3 Restrooms and 1 shower
- Divisible for two tenants
- Professional image
- Frontage on Nancy Ridge Drive
- Bonus mezzanine ± 1,100 SF of second story storage (not included in square footage)
- Two grade level roll-up doors



Randy LaChance Senior Vice President Lic #00969674 858.458.3374 rlachance@voitco.com Chris Duncan Senior Associate

Lic #01324067 858.458.3307

cduncan@voitco.com



## **FOR LEASE**

# **± 5,618 SF Industrial / Flex Building | El Camino Business Park** 6335 Nancy Ridge Drive, San Diego, CA 92121

#### **Floor Plans**

First Floor - ±3,492SF



Second Floor - ±2,126 SF



#### **Aerial**



Randy LaChance Senior Vice President Lic #00969674 858.458.3374 rlachance@voitco.com Chris Duncan Senior Associate Lic #01324067 858.458.3307 cduncan@voitco.com



4370 La Jolla Village Dr., Suite 990, San Diego, CA 92122 · 858.453.0505 · 858.453.1981 Fax · Lic #01333376 | www.voitco.com

## **FOR LEASE**

**± 5,618 SF Industrial / Flex Building | El Camino Business Park** 6335 Nancy Ridge Drive, San Diego, CA 92121

## **Property Photos**







Randy LaChance Senior Vice President Lic #00969674 858.458.3374 rlachance@voitco.com Chris Duncan Senior Associate Lic #01324067 858.458.3307 cduncan@voitco.com



4370 La Jolla Village Dr., Suite 990, San Diego, CA 92122 · 858.453.0505 · 858.453.1981 Fax · Lic #01333376 | www.voitco.com