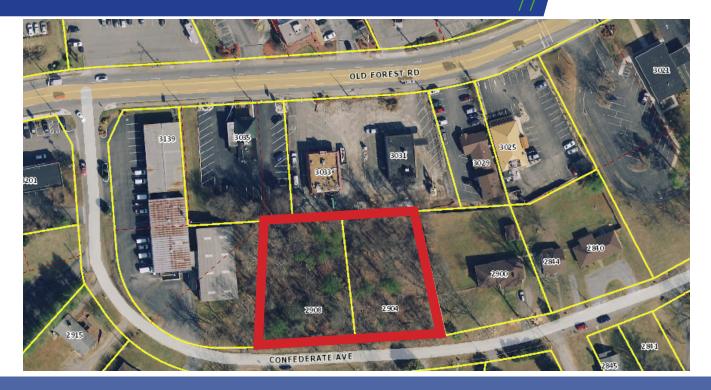

# **FOR SALE**

.93 Acres ±

2904 & 2908 Confederate Ave. - Lynchburg, VA 24501

# **Property Features**

This property features approximately .93 Acres located in Lynchburg VA, just off of Old Forest Rd. Ideal for restaurant, retail, medical, or office use.