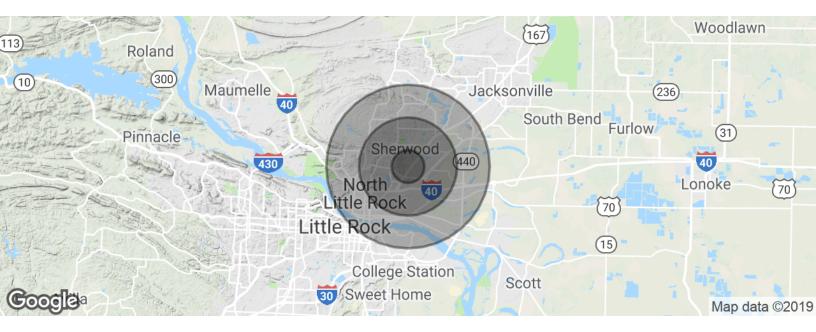

# **Demographics Map & Report**

**COMMERCIAL & INVESTMENT DIVISION** 

| POPULATION                            | 1 MILE              | 3 MILES               | 5 MILES               |
|---------------------------------------|---------------------|-----------------------|-----------------------|
| Total population                      | 5,825               | 45,759                | 100,531               |
| Median age                            | 44.3                | 39.9                  | 38.0                  |
| Median age (Male)                     | 38.7                | 37.0                  | 35.6                  |
| Median age (Female)                   | 48.5                | 42.5                  | 39.8                  |
|                                       |                     |                       |                       |
| HOUSEHOLDS & INCOME                   | 1 MILE              | 3 MILES               | 5 MILES               |
| HOUSEHOLDS & INCOME  Total households | <b>1 MILE</b> 2,443 | <b>3 MILES</b> 19,981 | <b>5 MILES</b> 42,885 |
|                                       |                     |                       |                       |
| Total households                      | 2,443               | 19,981                | 42,885                |