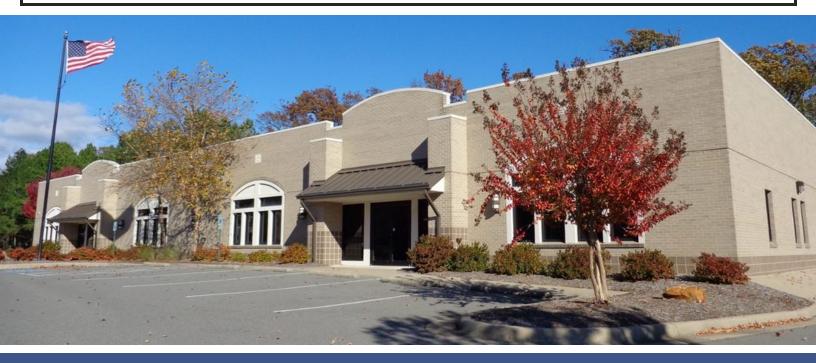

### **Class "A" Office Space**

### 8 Parkstone Cir | North Little Rock, AR 72116

#### **PROPERTY OVERVIEW**

2,000 +/- SF of unfinished space. Property is currently zoned C-3 and was built in 2007. Offers plenty of parking with this class A office space.

Available SF: 2.000 SF +/-

#### **PROPERTY HIGHLIGHTS**

- Beautiful office space with easy access to Hwy. 67/167
- 2,000 sq. ft. +/- unfinished space
- Lease Rate: \$13.50 SF/yr (Full

Service)

Plenty of parking

**Year Built:** 2007