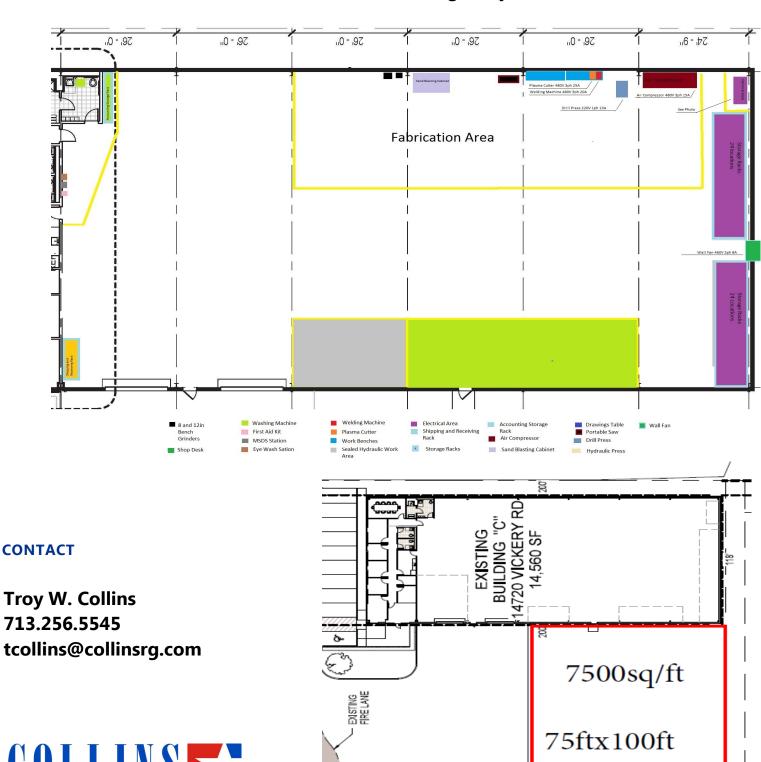

### For Sub-Lease: Two 10-Ton Crane Served Industrial Facility 14730 Vickery Drive, Houston, Texas



#### **PROPERTY HIGHLIGHTS**

**Office:** +-2,000

Warehouse Size: 14,560 (clear span)

Land: +- 1 acre with outside storage area

. **Cranes:** Two (2) 10-ton

. Eve Height: 28'

. **Loading:** Grade Level

. **Construction:** Metal with brick façade

• **Power:** 3 Phase, 480 volt, 400 amps

. **Sublet Rental Rate:** \$0.85/SF + NNN

. **Lease Expiration:** July 31, 2019

Easy access to Beltway 8 and Interstate 59

#### CONTACT

Troy W. Collins 713.256.5545 tcollins@collinsrg.com



# For Sub-Lease: Two 10-Ton Crane Served Industrial Facility 14730 Vickery Drive, Houston, Texas

#### Warehouse design/layout



# For Sub-Lease: 10-Ton Crane Served Industrial Facility 14730 Vickery Drive, Houston, Texas



Troy W. Collins 713.256.5545 tcollins@collinsrg.com