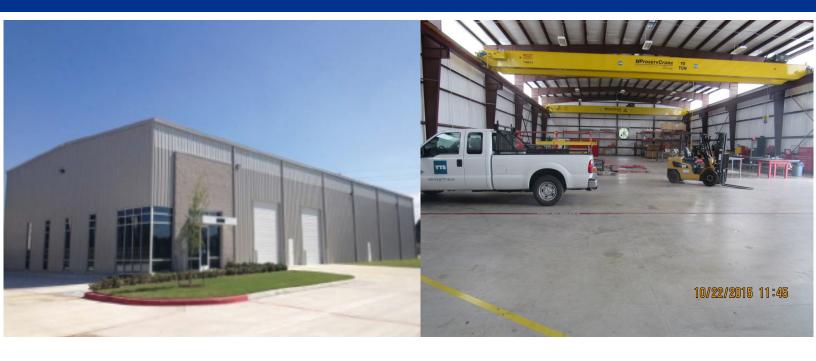

### For Sub-Lease: Two 10-Ton Crane Served Industrial Facility 14730 Vickery Drive, Houston, Texas

#### **PROPERTY HIGHLIGHTS**

**Office:** +-2,000

Warehouse Size: 14,560 (clear span)

Land: +- 1 acre with outside storage area

. **Cranes:** Two (2) 10-ton

. Eve Height: 28'

. **Loading:** Grade Level

. **Construction:** Metal with brick façade

• **Power:** 3 Phase, 480 volt, 400 amps

. **Sublet Rental Rate:** \$0.85/SF + NNN

. **Lease Expiration:** July 31, 2019

Easy access to Beltway 8 and Interstate 59