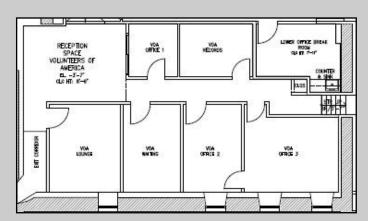

## MANAYUNK OFFICE SPACE FOR LEASE

Layout 1,100 SF of Office

1,434 SF Retail/Office

## 3901 Main Street, Philadelphia, PA 19127

- 1,434 SF Ground Floor Retail/Office
  \$15.00 psf+ electric & janitorial Available 3/2020
- 1,100 SF Office \$15.00 psf + electric & janitorial
- 700 SF Office at \$16.00 Full Service Gross
- 8,500 SF Shell Loft Office—Build to Suit, Divisible
- Enjoy the many amenities of Manayunk: Restaurants, Retail & Banking
- Minutes from Center City and Conshohocken
- Off-street Parking Available