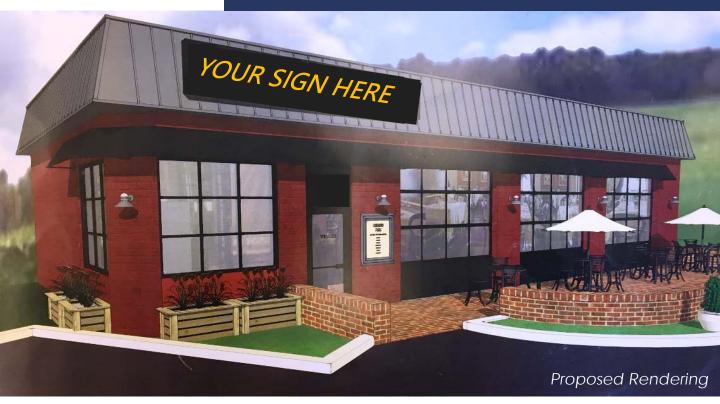

## RETAIL SPACE FOR LEASE

\$40.00 PSF NNN 1,590 Sq. Ft.

- Proposed Rendering
- Off I-684
- Near Northern Westchester Hospital
- Freestanding Building with 21 Parking Spaces
- Food Use Allowed

• Zoning: General Retail