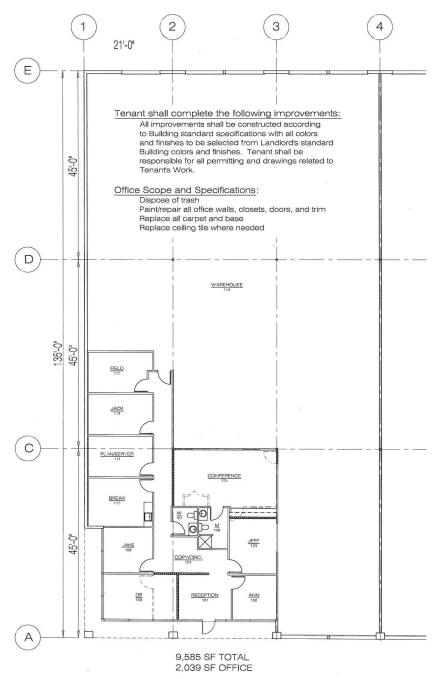

## Pacific Business Park Building 8

7038 S 220th Street Kent, WA

| 9,585 SF shell<br>2,039 SF office                 |
|---------------------------------------------------|
| End cap space                                     |
| \$0.58 PSF shell<br>\$0.85 PSF, NNN office add-on |
| 6 dock-high doors<br>2 grade-level doors          |
| 20' clear height                                  |
| Comcast Cable available                           |
| Beautiful office improvements                     |
| Corner location                                   |
| Available July 1, 2017                            |
|                                                   |