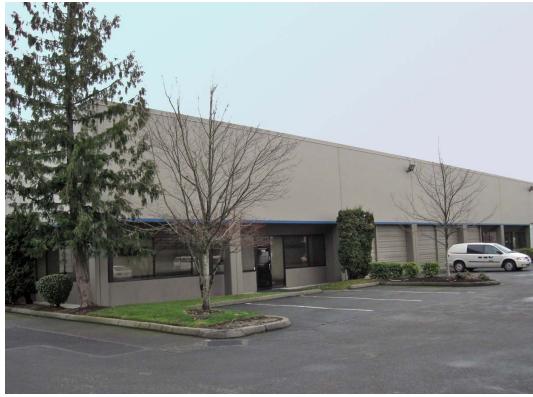

## Pacific Business Park Building 8

7038 S 220th Street Kent, WA

| 9,585 SF shell<br>2,039 SF office                 |
|---------------------------------------------------|
| End cap space                                     |
| \$0.58 PSF shell<br>\$0.85 PSF, NNN office add-on |
| 6 dock-high doors<br>2 grade-level doors          |
| 20' clear height                                  |
| Comcast Cable available                           |
| Beautiful office improvements                     |
| Corner location                                   |
| Available July 1, 2017                            |
|                                                   |