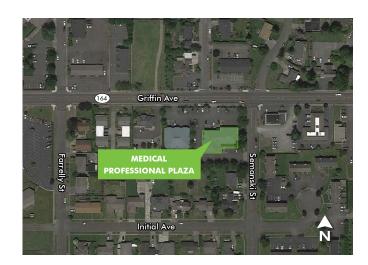

# MEDICAL PROFESSIONAL PLAZA

2820

**GRIFFIN AVENUE** 

Enumclaw, WA 98022

#### **PROPERTY DETAILS**

- + Built-out medical surgery suite ideal for dental/oral or plastic surgery use
- + 2,500 RSF
- + Sublease through 12/31/2020
- + \$18.00 NNN
- + Abundant parking
- + Prominent location on Griffin Ave
- + Excellent access to Griffin Ave and State Highway 164
- + Convenient access to State Highway 410