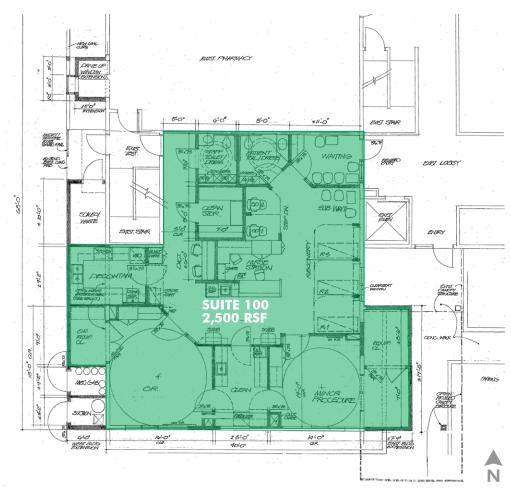

### **FLOOR PLAN**

#### **PROPERTY DETAILS**

- + Built-out medical surgery suite ideal for dental/oral or plastic surgery use
- + 2,500 RSF
- + Sublease through 12/31/2020
- + \$18.00 NNN
- + Abundant parking
- + Prominent location on Griffin Ave
- + Excellent access to Griffin Ave and State Highway 164
- + Convenient access to State Highway 410