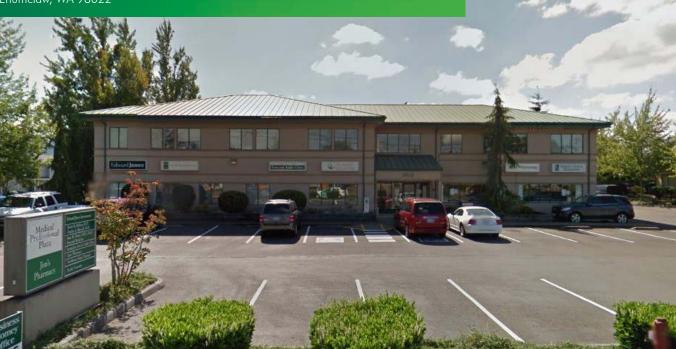

# MEDICAL PROFESSIONAL PLAZA

2820

**GRIFFIN AVENUE** 

Enumclaw, WA 98022

#### **PROPERTY DETAILS**

- + Built-out medical surgery suite ideal for dental/oral or plastic surgery use
- + 2,500 RSF
- + Sublease through 12/31/2020
- + \$18.00 NNN
- + Abundant parking
- + Prominent location on Griffin Ave
- + Excellent access to Griffin Ave and State Highway 164
- + Convenient access to State Highway 410