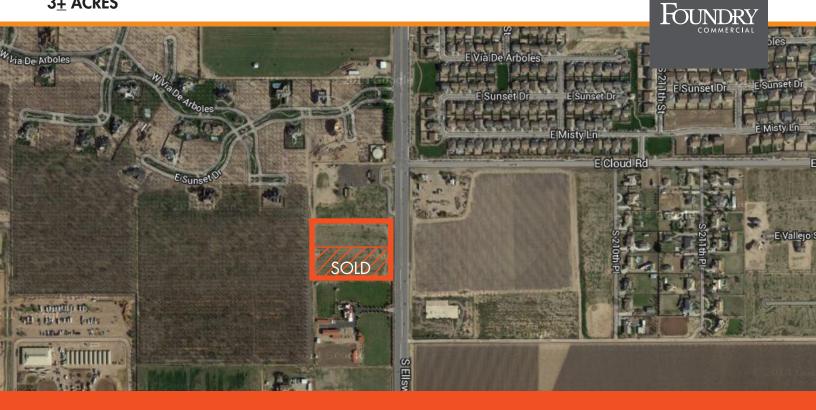

## 3± ACRES

## 24414 Ellsworth Road - Queen Creek, AZ 85142

### **PROPERTY FEATURES**

- 3+ acres
- Adjacent to The Pecans development
- Development Opportunity
- Zoned C-2