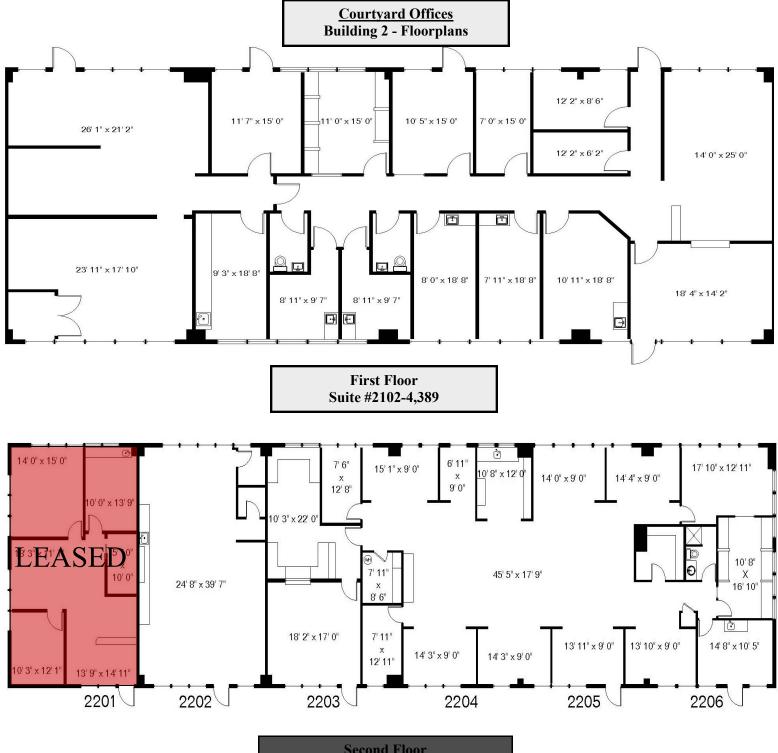

## LEASE INFORMATION

- SUITES AVAILABILE: 956 TO 6,642\* RSF
- STARTING LEASE RATE: FROM \$17.50/RSF\*
- LEASE TYPE:
  - TENANT IMPROVEMENTS:
- MODIFIED GROSS NEGOTIABLE

| Second Floor |       |
|--------------|-------|
| Suite        | RSF   |
|              |       |
| 2202         | 1,108 |
| 2201-2202    | 2,245 |
| 2203-2206    | 4,391 |
| 2202-2206    | 5,499 |
| 2201-2206    | 6,642 |