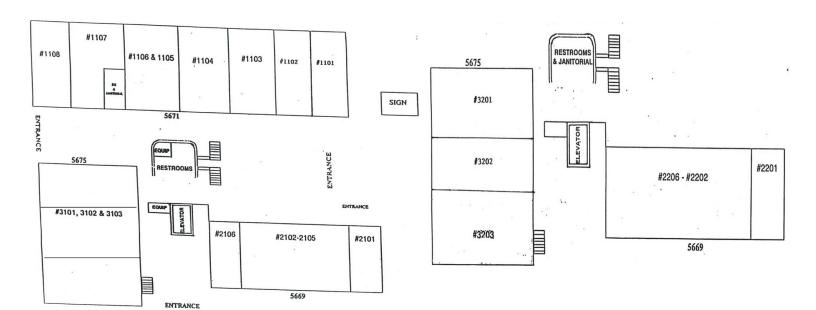

## LEASE INFORMATION

- SUITES AVAILABILE: 956 TO 6,642\* RSF
- STARTING LEASE RATE: FROM \$17.50/RSF\*
- LEASE TYPE:
  - TENANT IMPROVEMENTS:
- MODIFIED GROSS NEGOTIABLE

| Second Floor |       |
|--------------|-------|
| Suite        | RSF   |
|              |       |
| 2202         | 1,108 |
| 2201-2202    | 2,245 |
| 2203-2206    | 4,391 |
| 2202-2206    | 5,499 |
| 2201-2206    | 6,642 |