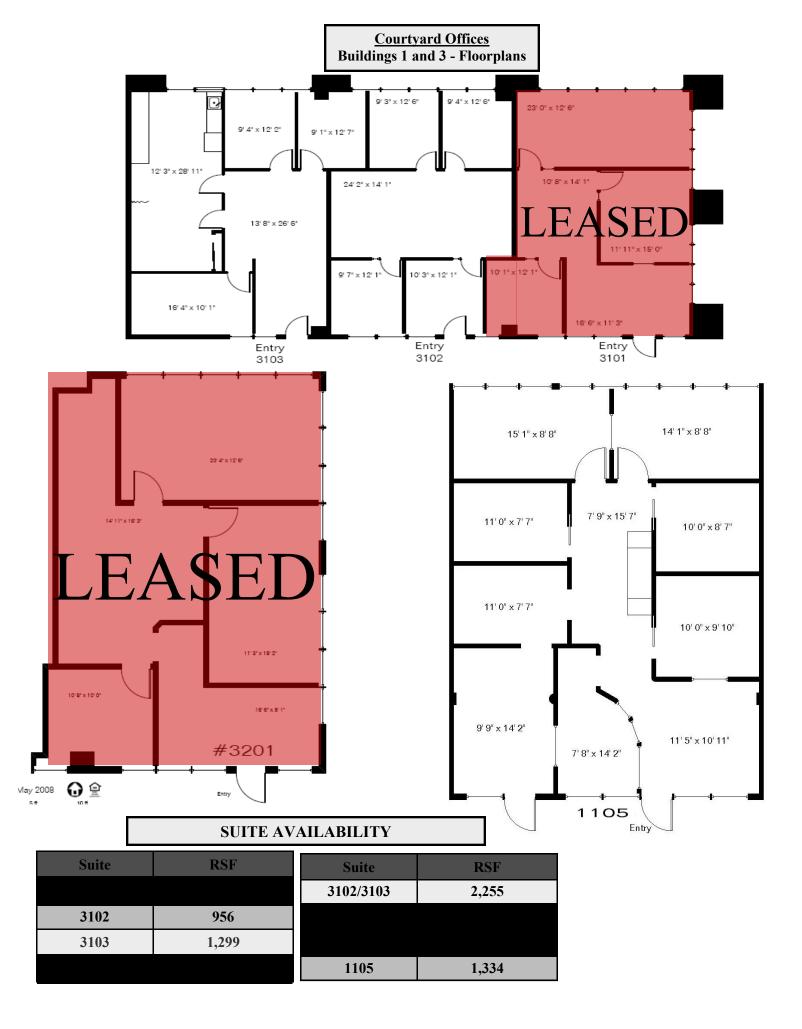

## LEASE INFORMATION

- SUITES AVAILABILE: 956 TO 6,642\* RSF
- STARTING LEASE RATE: FROM \$17.50/RSF\*
- LEASE TYPE:
  - TENANT IMPROVEMENTS:
- MODIFIED GROSS NEGOTIABLE