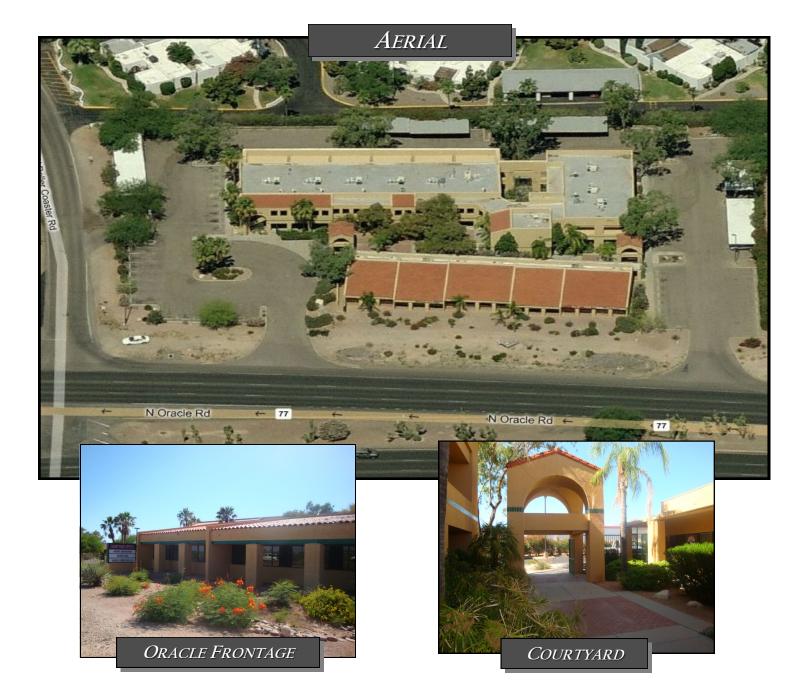

## NW COURTYARD OFFICES 5669-5675 North Oracle Road

## COMMENTS:

- HIGHLY VISIBLE AND EASILY ACCESSIBLE ORACLE ROAD OFFICE PROPERTY OFFERS INDI-VIDUAL SUITES IN A VARIETY OF FLOORPLANS AT AN AFFORDABLE RATE
- PROPERTY OFFERS ORACLE ROAD SIGNAGE AS WELL AS AN OPEN COURTYARD & MATURE LANDSCAPING
- LOCATION OFFERS EASY ACCESS TO NORTH-WEST BUSINESSES & RESTAURANTS ALONG THE ORACLE CORRIDOR
- COVERED PARKING AVAILABLE