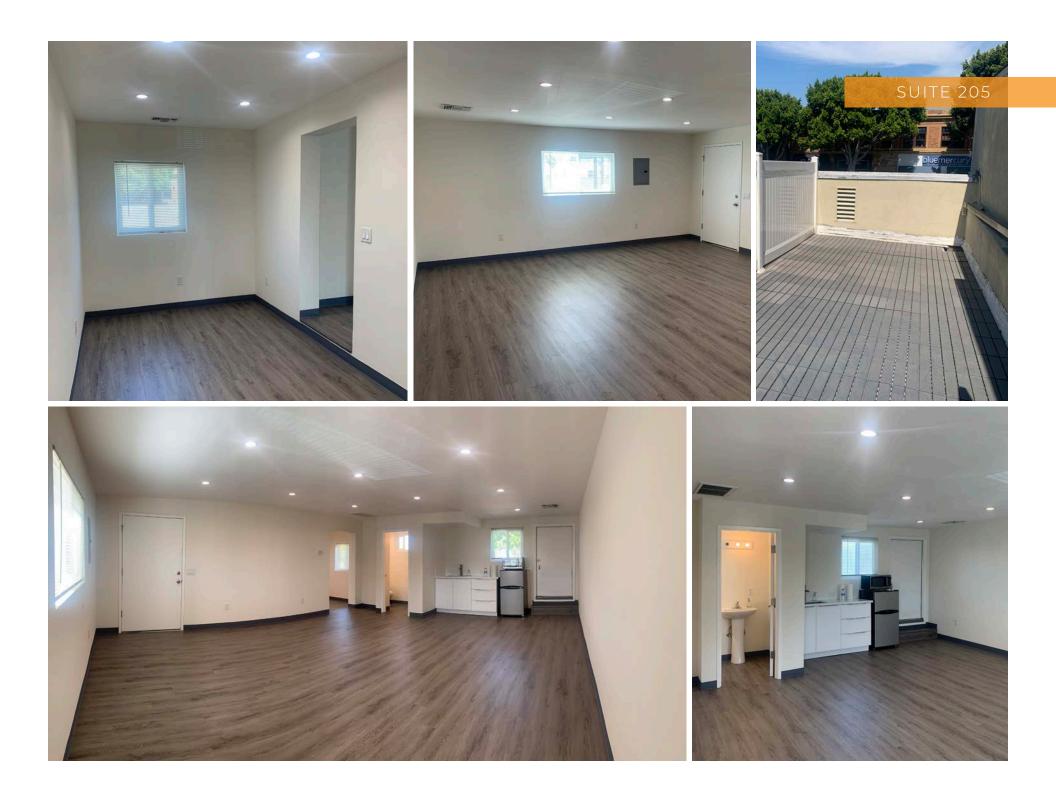

- SUITE 201 IS COMPLETELY REMODELED UNIT 2 OFFICES, WAITING ROOM & BATHROOM WITH SHOWER FORMER THERAPIST OFFICE
- SUITE 205 HAS A RARE PATIO OVERLOOKING LARCHMONT BLVD & OPEN FLOOR PLAN WITH KITCHENETTE & 1 PRIVATE OFFICE