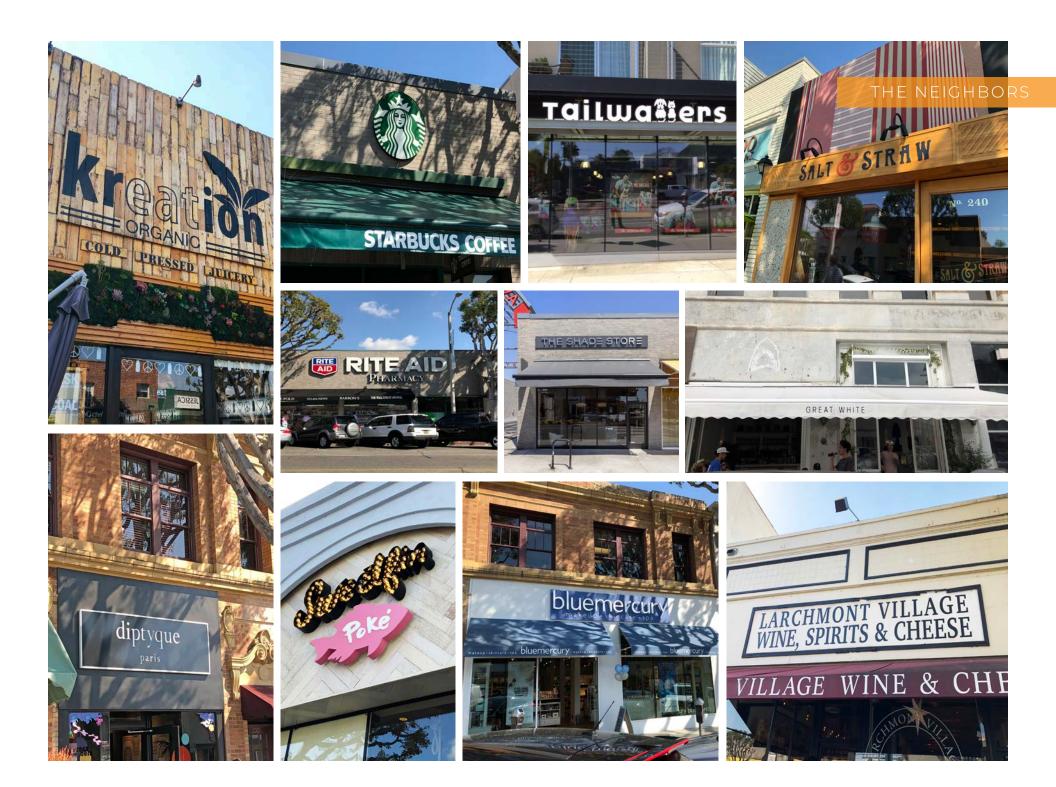

MINN

- LARCHMONT IS ONE OF LOS ANGELES' BEST PEDESTRIAN STREET WITH TONS OF WALKING TRAFFIC, RESTAURANTS, CAFÉ'S, RETAIL
  AND FITNESS USES
- HANCOCK PARK IS SURROUNDED BY MULTI-MILLION DOLLAR HOMES, HIGH PRICED APARTMENTS, AND NUMEROUS
  ENTERTAINMENT STUDIOS, ALL OF WHICH PROVIDE A VERY STRONG CUSTOMER BASE FOR THE BLVD
- LOCATED DIRECTLY NEXT DOOR TO SURFACE PUBLIC LOT & ACROSS THE STREET FROM LARGE MULTI-LEVEL PUBLIC LOT