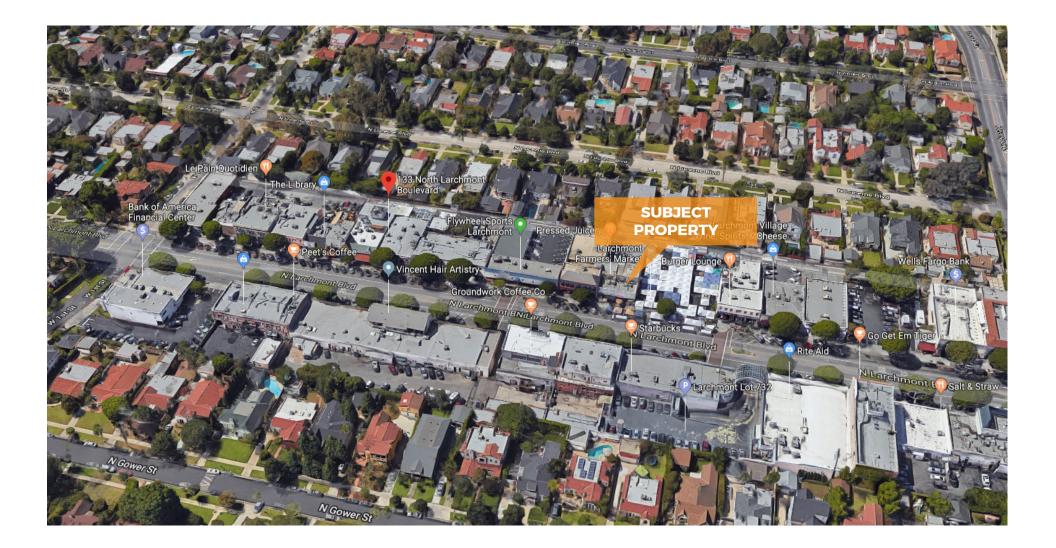

STREET MAP

AERIAL

- TOTAL POPULATION 1 MILE: 39,753 2 MILE: 276,091 3 MILE: 595,960
- MEDIAN HOUSEHOLD INCOME 1 MILE: \$106,867 2 MILE: \$82,371 3 MILE: \$82,678

MEDIAN AGE 1 MILE: 40 2 MILE: 38 3 MILE: 38