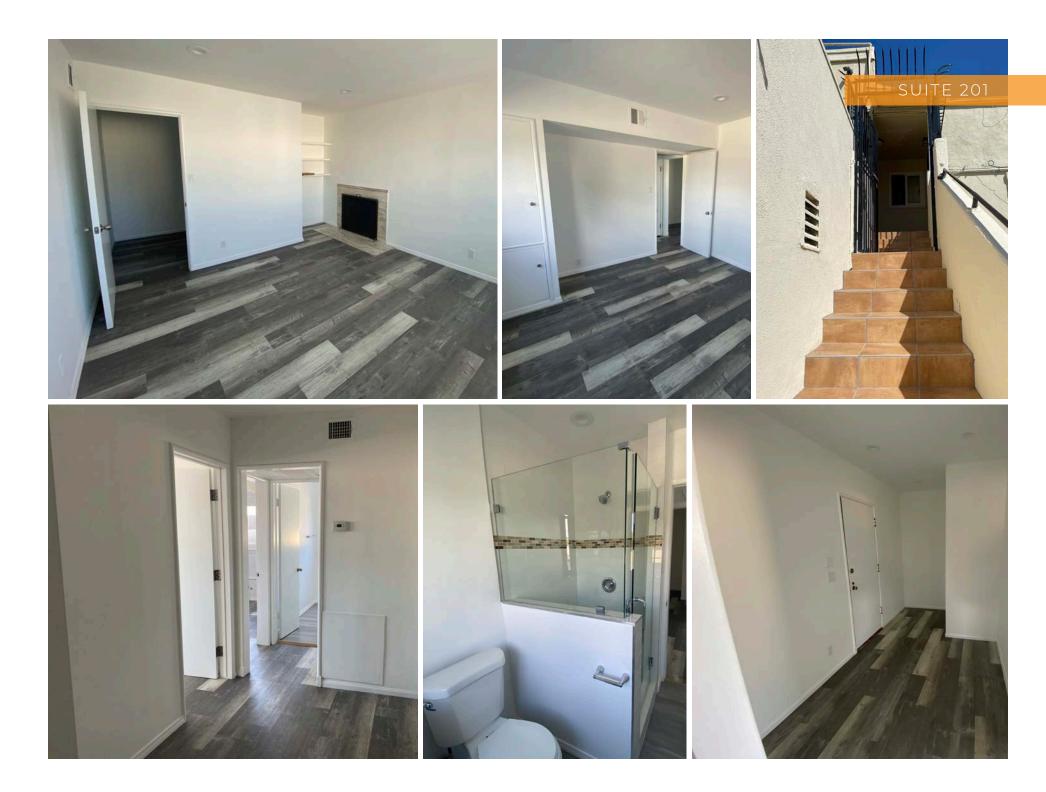

- SUITE 201 IS COMPLETELY REMODELED UNIT 2 OFFICES, WAITING ROOM & BATHROOM WITH SHOWER FORMER THERAPIST OFFICE
- SUITE 205 HAS A RARE PATIO OVERLOOKING LARCHMONT BLVD & OPEN FLOOR PLAN WITH KITCHENETTE & 1 PRIVATE OFFICE