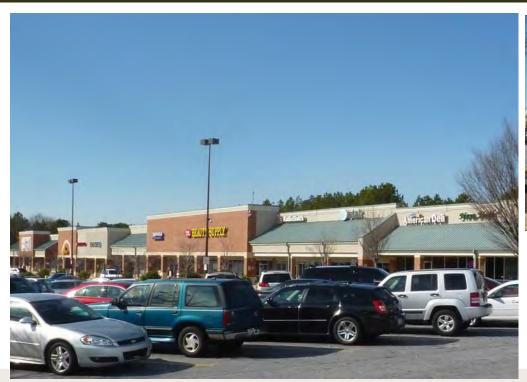

### **Highlights**

**Property Overview** 

Cascade Crossing is a 108,000sf center, the dominant shopping center serving the affluent Cascade Corridor of Southwest Atlanta. Its anchor tenant, Publix, enjoys strong sales volumes. Cascade Crossing has been essentially full since we built it in 1996. It is located about a half mile

outside I-285 at a full diamond interchange.