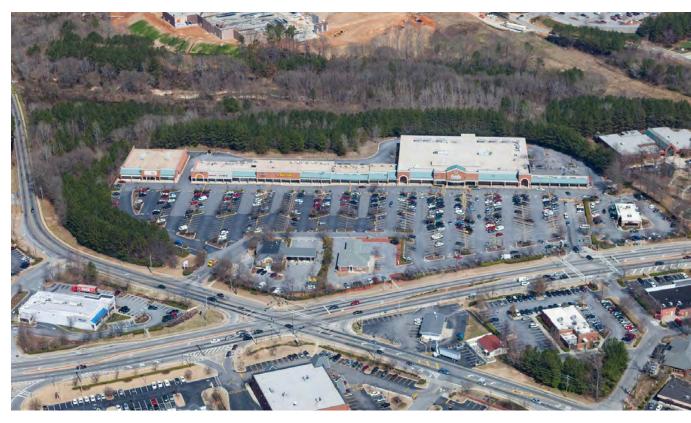

### **Highlights**

**Property Overview** 

Cascade Crossing is a 108,000sf center, the dominant shopping center serving the affluent Cascade Corridor of Southwest Atlanta. Its anchor tenant, Publix, enjoys strong sales volumes. Cascade Crossing has been essentially full since we built it in 1996. It is located about a half mile

outside I-285 at a full diamond interchange.