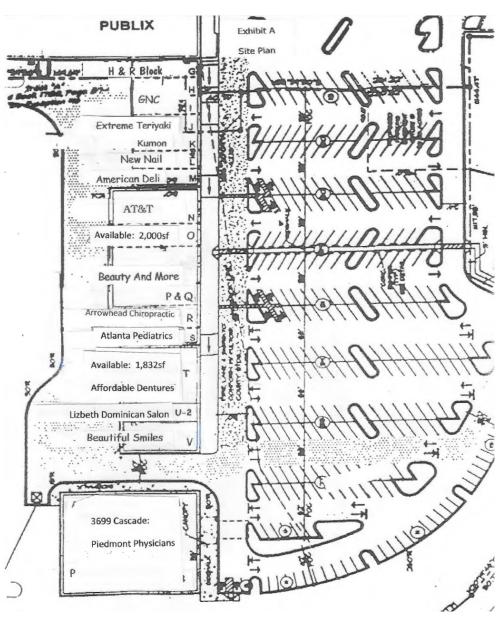

#### **Available Suites:**

2,000sf for Restaurant use 1,832sf for office or retail use