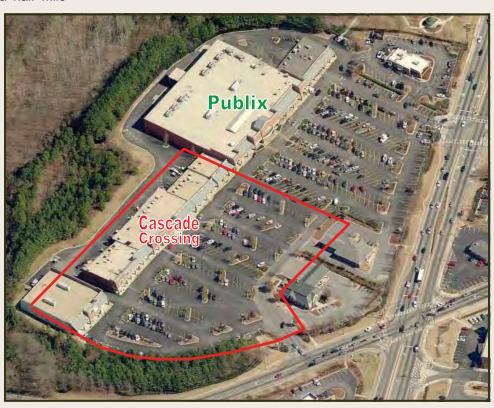

### **Highlights**

**Property Overview** 

Cascade Crossing is a 108,000sf center, the dominant shopping center serving the affluent Cascade Corridor of Southwest Atlanta. Its anchor tenant, Publix, enjoys strong sales volumes. Cascade Crossing has been essentially full since we built it in 1996. It is located about a half mile