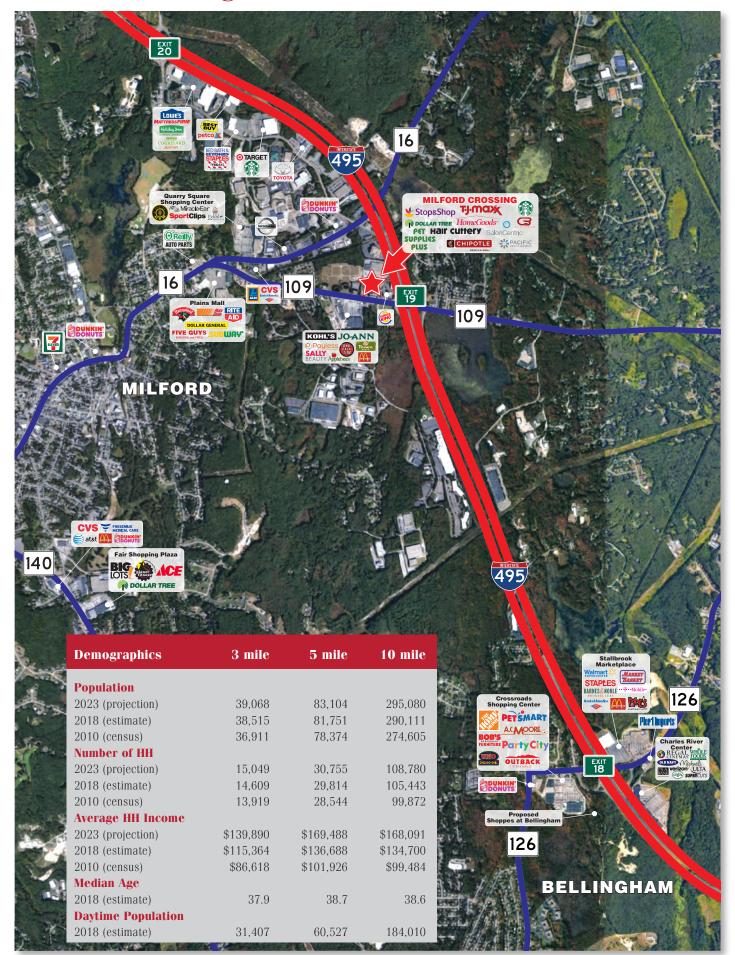

### **Milford Crossing**

**Location:** 

Milford Crossing is located in Worcester County at 120-128 Medway Rd. at the intersection of Medway Rd. & Beaver St. in Milford, Massachusetts 01757.

Type:

Community Strip Shopping Center

GLA:

158,759 sf 880 cars

Parking: Traffic:

Two way average daily traffic

26,500 cars per day

**Major Tenants:** 

68,483 sf

HomeGoods TJ Maxx

Stop & Shop

46,694 sf

**Availabilities:** 

831 sf & 8,097 sf in-line space available

**Vital Statistics:** 

- Fully renovated and expanded shopping center
- 80' pylon on Beaver Street is visible from I-495

# Milford Crossing

15. Starbucks w/Drive-Thru

16. Bank of America ATM

Medway Street and Beaver Street