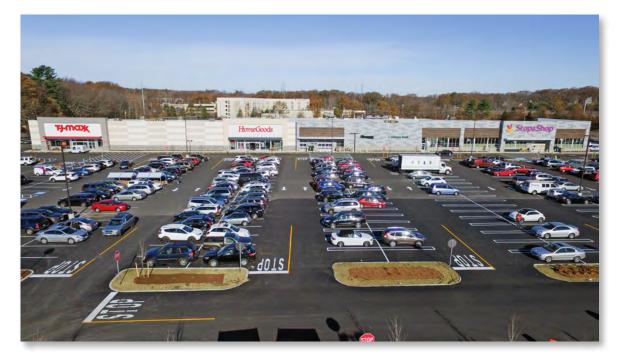

### **Milford Crossing**

**Location:** 

Milford Crossing is located in Worcester County at 120-128 Medway Rd. at the intersection of Medway Rd. & Beaver St. in Milford, Massachusetts 01757.

Type:

Community Strip Shopping Center

GLA:

158,759 sf 880 cars

Parking: Traffic:

Two way average daily traffic

26,500 cars per day

**Major Tenants:** 

68,483 sf

HomeGoods TJ Maxx

Stop & Shop

46,694 sf

**Availabilities:** 

831 sf & 8,097 sf in-line space available

**Vital Statistics:** 

- Fully renovated and expanded shopping center
- 80' pylon on Beaver Street is visible from I-495