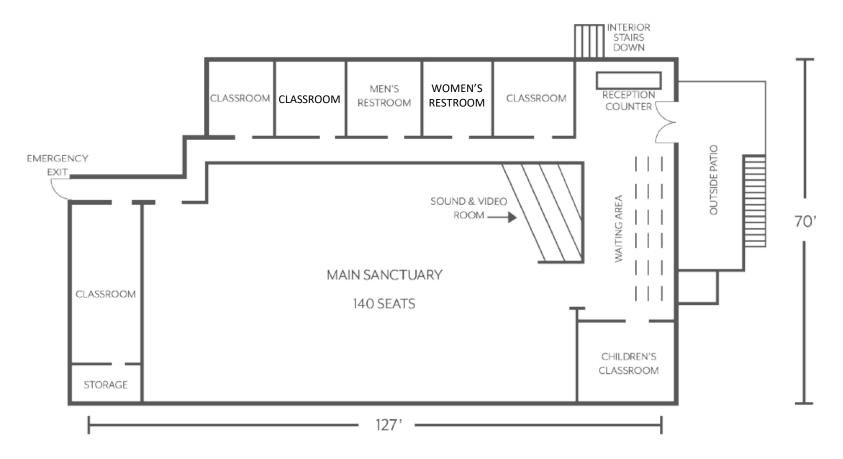

#### **Thomas A. Smith**

SECOND FLOOR | APPROXIMATELY 5,982 SF

\* BUYER TO VERIFY EXACT NUMBER OF SQUARE FOOTAGE.

\*See Property Notes Addendum on Square Footage

For more information about this property, please contact:

The main sanctuary sits on the second floor and currently is set to seat 140 persons however additional space for church use is also set up on the first floor.

Current total built out church space on both floors consists of approximately 8,202 + - square feet. (5,982 + - on second floor accessible via a lift and stairway, First floor church space approximately 2,220 + - square feet. There is an additional currently vacant space available on the first floor containing approximately 1,959 + - square feet which offers addition space to be built out for a user owner/buyer to utilize or lease out to a smaller church tenant. Note-discrepancies on actual square footage seems to be at play when measuring interiors vs. measuring against the plans which might be based that not all spaces were built to specifications within the plans thus Buyers and interested parties will again need to verify on their own exact measurements as neither owner, Brokers, nor agents are making any firm commitments or statements as to actual built out square footage on either first or second floors.