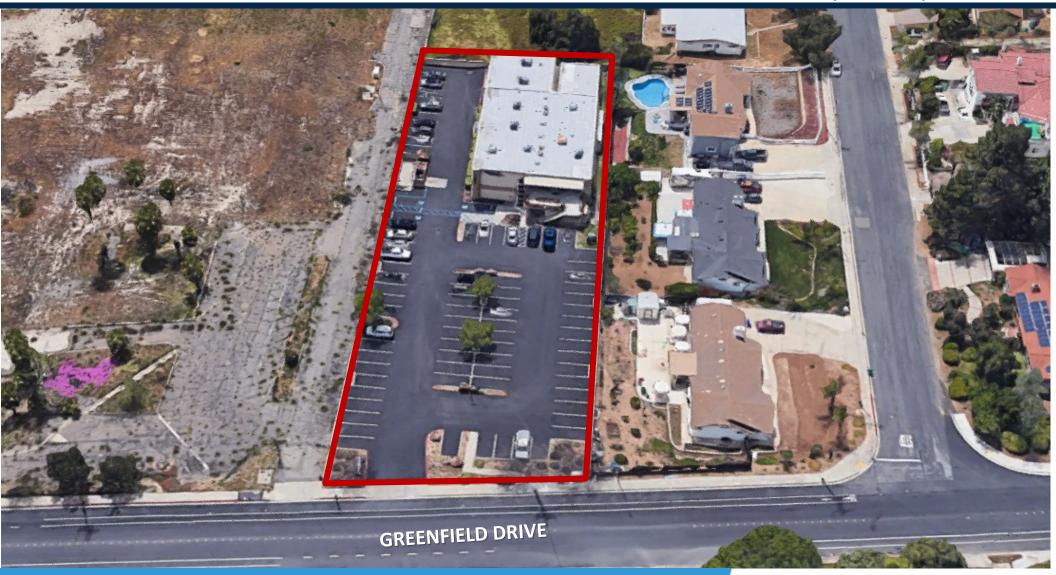

## **PROPERTY AERIAL**

1663 GREENFIELD DR., EL CAJON, CA 92021

For more information about this property, please contact:

#### Additional Notes and Observations on 1663 Greenfield Drive El Cajon, California

1663 Greenfield Drive offers approximately 15,226 + - square feet sitting on an approximate 1.09-acre parcel (47,480 square feet). The subject parcel is said to be located within Flood zone X, an area of minimal flood hazard (however all interested parties are to verify such designations on their own).