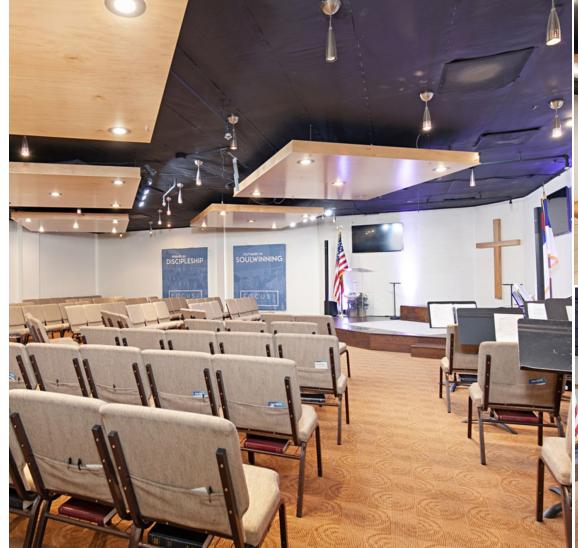

The main sanctuary sits on the second floor and currently is set to seat 140 persons however additional space for church use is also set up on the first floor.

Current total built out church space on both floors consists of approximately 8,202 + - square feet. (5,982 + - on second floor accessible via a lift and stairway, First floor church space approximately 2,220 + - square feet. There is an additional currently vacant space available on the first floor containing approximately 1,959 + - square feet which offers addition space to be built out for a user owner/buyer to utilize or lease out to a smaller church tenant. Note-discrepancies on actual square footage seems to be at play when measuring interiors vs. measuring against the plans which might be based that not all spaces were built to specifications within the plans thus Buyers and interested parties will again need to verify on their own exact measurements as neither owner, Brokers, nor agents are making any firm commitments or statements as to actual built out square footage on either first or second floors.