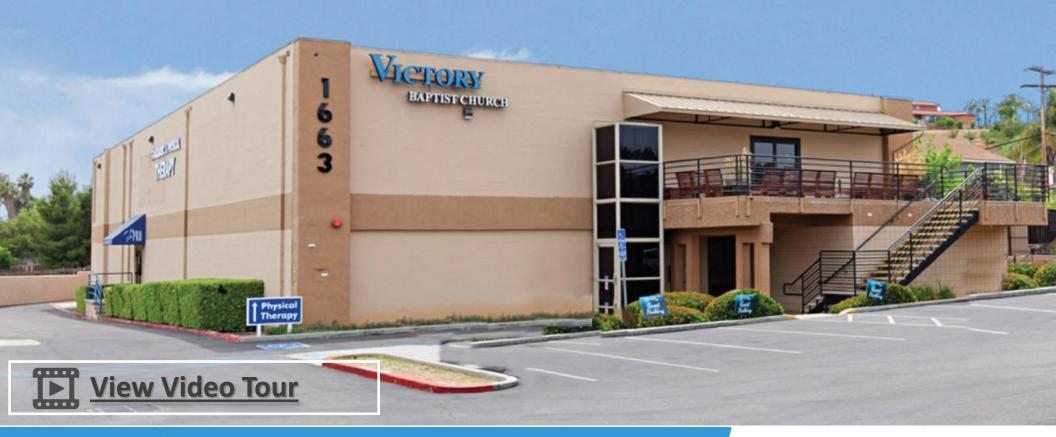

# **Exceptional Church Facilities with Income Producing Non-Church Tenant**

Sale Price: \$3,425,000

For more information about this property, please contact:

#### **PROPERTY NOTES**

- a. Unique Investment and/or User Opportunity
- b. Potential Long Term Lease Opportunity for Church User

A well maintained building in highly desired East County is now available for purchase of entire premises and ideal for a Church user buyer with currently vacant expansion space as needed to accommodate growth or to add a church tenant to create additional income opportunities.

This flexible property also has a first-floor tenant at rear of building that does rehabilitation for patients in need while recovering from current or ongoing medical related challenges and issues. The rear space also includes a swimming pool used by the tenant, PRN.