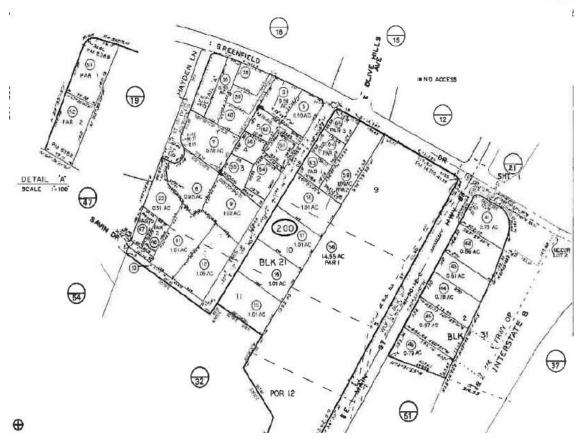

#### Additional Notes and Observations on 1663 Greenfield Drive El Cajon, California

1663 Greenfield Drive offers approximately 15,226 + - square feet sitting on an approximate 1.09-acre parcel (47,480 square feet). The subject parcel is said to be located within Flood zone X, an area of minimal flood hazard (however all interested parties are to verify such designations on their own).

The improvements consist of a two story concrete block commercial building that measured 16,890 square feet in an appraisal completed in May of 2018 but all interested parties in this property will need to verify their own measurements as the San Diego County Recorder's Office shows that improvements consist of 15,226 square feet but it is not clear why the differences exist between county records and appraiser however Buyer should verify all square footage during any due diligence period.

| Zip               | 92021       |  |  |  |
|-------------------|-------------|--|--|--|
| Submarket         | East County |  |  |  |
| Submarket Cluster | South Bay   |  |  |  |
| Market            | San Diego   |  |  |  |
| County            | San Diego   |  |  |  |
| State             | California  |  |  |  |
| ODCA              | C Di C-d-b  |  |  |  |

CBSA San Diego-Carlsbad, CA
DMA San Diego, CA

|                                                                                                                                                                                                                                                                                                                                                                                                                                                                                                                                                                                                                                                                                                                                                                                                                                                                                                                                                                                                                                                                                                                                                                                                                                                                                                                                                                                                                                                                                                                                                                                                                                                                                                                                                                                                                                                                                                                                                                                                                                                                                                                                |                                  |                  | 1 Mi   |                    | 3 Mi     |
|--------------------------------------------------------------------------------------------------------------------------------------------------------------------------------------------------------------------------------------------------------------------------------------------------------------------------------------------------------------------------------------------------------------------------------------------------------------------------------------------------------------------------------------------------------------------------------------------------------------------------------------------------------------------------------------------------------------------------------------------------------------------------------------------------------------------------------------------------------------------------------------------------------------------------------------------------------------------------------------------------------------------------------------------------------------------------------------------------------------------------------------------------------------------------------------------------------------------------------------------------------------------------------------------------------------------------------------------------------------------------------------------------------------------------------------------------------------------------------------------------------------------------------------------------------------------------------------------------------------------------------------------------------------------------------------------------------------------------------------------------------------------------------------------------------------------------------------------------------------------------------------------------------------------------------------------------------------------------------------------------------------------------------------------------------------------------------------------------------------------------------|----------------------------------|------------------|--------|--------------------|----------|
| Population                                                                                                                                                                                                                                                                                                                                                                                                                                                                                                                                                                                                                                                                                                                                                                                                                                                                                                                                                                                                                                                                                                                                                                                                                                                                                                                                                                                                                                                                                                                                                                                                                                                                                                                                                                                                                                                                                                                                                                                                                                                                                                                     |                                  |                  | 16,322 |                    | 134,135  |
| Households                                                                                                                                                                                                                                                                                                                                                                                                                                                                                                                                                                                                                                                                                                                                                                                                                                                                                                                                                                                                                                                                                                                                                                                                                                                                                                                                                                                                                                                                                                                                                                                                                                                                                                                                                                                                                                                                                                                                                                                                                                                                                                                     |                                  |                  | 5,394  |                    | 46,438   |
| Average Age                                                                                                                                                                                                                                                                                                                                                                                                                                                                                                                                                                                                                                                                                                                                                                                                                                                                                                                                                                                                                                                                                                                                                                                                                                                                                                                                                                                                                                                                                                                                                                                                                                                                                                                                                                                                                                                                                                                                                                                                                                                                                                                    | 39.00                            |                  |        | 37.40              |          |
| Median HH Income                                                                                                                                                                                                                                                                                                                                                                                                                                                                                                                                                                                                                                                                                                                                                                                                                                                                                                                                                                                                                                                                                                                                                                                                                                                                                                                                                                                                                                                                                                                                                                                                                                                                                                                                                                                                                                                                                                                                                                                                                                                                                                               | \$77,476<br>4,269                |                  |        | \$60,124<br>34,479 |          |
| Daytime Employees Population Growth '20-'25                                                                                                                                                                                                                                                                                                                                                                                                                                                                                                                                                                                                                                                                                                                                                                                                                                                                                                                                                                                                                                                                                                                                                                                                                                                                                                                                                                                                                                                                                                                                                                                                                                                                                                                                                                                                                                                                                                                                                                                                                                                                                    |                                  |                  |        |                    |          |
|                                                                                                                                                                                                                                                                                                                                                                                                                                                                                                                                                                                                                                                                                                                                                                                                                                                                                                                                                                                                                                                                                                                                                                                                                                                                                                                                                                                                                                                                                                                                                                                                                                                                                                                                                                                                                                                                                                                                                                                                                                                                                                                                |                                  | <b>A</b>         | 1.3%   | 1                  | 1.9%     |
| Household Growth '20-'25                                                                                                                                                                                                                                                                                                                                                                                                                                                                                                                                                                                                                                                                                                                                                                                                                                                                                                                                                                                                                                                                                                                                                                                                                                                                                                                                                                                                                                                                                                                                                                                                                                                                                                                                                                                                                                                                                                                                                                                                                                                                                                       |                                  | <b>A</b>         | 1.2%   | *                  | 1.9%     |
| Traffic                                                                                                                                                                                                                                                                                                                                                                                                                                                                                                                                                                                                                                                                                                                                                                                                                                                                                                                                                                                                                                                                                                                                                                                                                                                                                                                                                                                                                                                                                                                                                                                                                                                                                                                                                                                                                                                                                                                                                                                                                                                                                                                        |                                  |                  |        |                    |          |
| Collection Street                                                                                                                                                                                                                                                                                                                                                                                                                                                                                                                                                                                                                                                                                                                                                                                                                                                                                                                                                                                                                                                                                                                                                                                                                                                                                                                                                                                                                                                                                                                                                                                                                                                                                                                                                                                                                                                                                                                                                                                                                                                                                                              | Cross Street                     | Traffic Vol      | Year   |                    | Distance |
| Greenfield Dr                                                                                                                                                                                                                                                                                                                                                                                                                                                                                                                                                                                                                                                                                                                                                                                                                                                                                                                                                                                                                                                                                                                                                                                                                                                                                                                                                                                                                                                                                                                                                                                                                                                                                                                                                                                                                                                                                                                                                                                                                                                                                                                  | Olive Hills Ave NW               | 12,124           | 2018   |                    | 0.07 mi  |
| E Main St                                                                                                                                                                                                                                                                                                                                                                                                                                                                                                                                                                                                                                                                                                                                                                                                                                                                                                                                                                                                                                                                                                                                                                                                                                                                                                                                                                                                                                                                                                                                                                                                                                                                                                                                                                                                                                                                                                                                                                                                                                                                                                                      | Greenfield Dr NE                 | 20,391           | 2018   |                    | 0.11 mi  |
| Greenfield Dr                                                                                                                                                                                                                                                                                                                                                                                                                                                                                                                                                                                                                                                                                                                                                                                                                                                                                                                                                                                                                                                                                                                                                                                                                                                                                                                                                                                                                                                                                                                                                                                                                                                                                                                                                                                                                                                                                                                                                                                                                                                                                                                  | Hayden Ln W                      | 7,471            | 2018   |                    | 0.13 mi  |
|                                                                                                                                                                                                                                                                                                                                                                                                                                                                                                                                                                                                                                                                                                                                                                                                                                                                                                                                                                                                                                                                                                                                                                                                                                                                                                                                                                                                                                                                                                                                                                                                                                                                                                                                                                                                                                                                                                                                                                                                                                                                                                                                | I-8 Ra SE                        | 21,200           | 2016   |                    | 0.15 mi  |
| Greenfield Dr                                                                                                                                                                                                                                                                                                                                                                                                                                                                                                                                                                                                                                                                                                                                                                                                                                                                                                                                                                                                                                                                                                                                                                                                                                                                                                                                                                                                                                                                                                                                                                                                                                                                                                                                                                                                                                                                                                                                                                                                                                                                                                                  |                                  |                  |        |                    | 0.15 mi  |
| Greenfield Dr<br>Greenfield Dr                                                                                                                                                                                                                                                                                                                                                                                                                                                                                                                                                                                                                                                                                                                                                                                                                                                                                                                                                                                                                                                                                                                                                                                                                                                                                                                                                                                                                                                                                                                                                                                                                                                                                                                                                                                                                                                                                                                                                                                                                                                                                                 | E Main St NW                     | 21,580           | 2018   |                    | 0.10111  |
| Greenfield Dr                                                                                                                                                                                                                                                                                                                                                                                                                                                                                                                                                                                                                                                                                                                                                                                                                                                                                                                                                                                                                                                                                                                                                                                                                                                                                                                                                                                                                                                                                                                                                                                                                                                                                                                                                                                                                                                                                                                                                                                                                                                                                                                  | E Main St NW<br>Greenfield Dr NE | 21,580<br>12,359 | 2018   |                    | 0.13 mi  |
| Control of Control of the Control of |                                  |                  |        |                    | 0.17 mi  |
| Greenfield Dr<br>I- 8                                                                                                                                                                                                                                                                                                                                                                                                                                                                                                                                                                                                                                                                                                                                                                                                                                                                                                                                                                                                                                                                                                                                                                                                                                                                                                                                                                                                                                                                                                                                                                                                                                                                                                                                                                                                                                                                                                                                                                                                                                                                                                          | Greenfield Dr NE                 | 12,359           | 2018   |                    |          |

4,190

2018

0.25 mi

Greenfield Dr SW

I-8