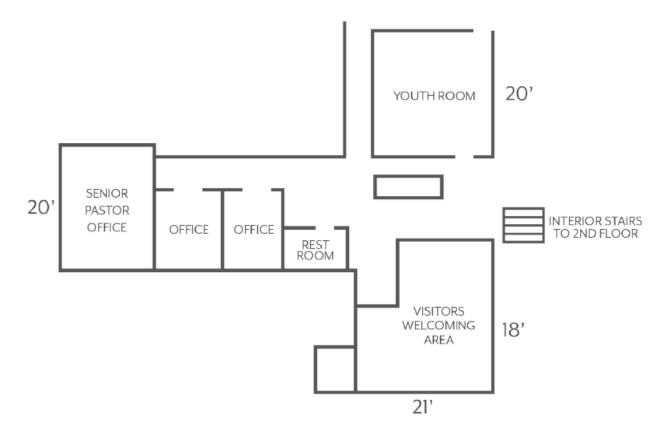

#### FIRST FLOOR | APPROXIMATELY 2,220 SF

\* BUYER TO VERIFY EXACT NUMBER OF SQUARE FOOTAGE.

\*See Property Notes Addendum on Square Footage

For more information about this property, please contact:

## **SENIOR PASTOR OFFICE**