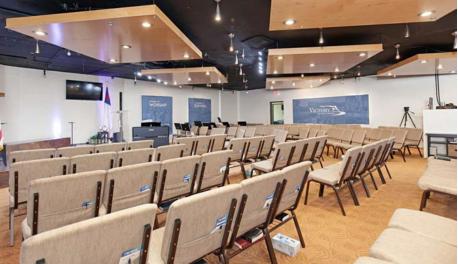

The main sanctuary sits on the second floor and currently is set to seat 140 persons however additional space for church use is also set up on the first floor.

Current total built out church space on both floors consists of approximately 8,202 + - square feet. (5,982 + - on second floor accessible via a lift and stairway, First floor church space approximately 2,220 + - square feet. There is an additional currently vacant space available on the first floor containing approximately 1,959 + - square feet which offers addition space to be built out for a user owner/buyer to utilize or lease out to a smaller church tenant. Note-discrepancies on actual square footage seems to be at play when measuring interiors vs. measuring against the plans which might be based that not all spaces were built to specifications within the plans thus Buyers and interested parties will again need to verify on their own exact measurements as neither owner, Brokers, nor agents are making any firm commitments or statements as to actual built out square footage on either first or second floors.