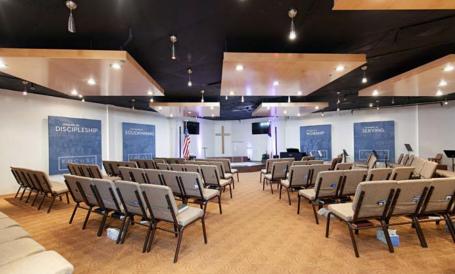

The main sanctuary sits on the second floor and currently is set to seat 140 persons however additional space for church use is also set up on the first floor.

Current total built out church space on both floors consists of approximately 8,202 + - square feet. (5,982 + - on second floor accessible via a lift and stairway, First floor church space approximately 2,220 + - square feet. There is an additional currently vacant space available on the first floor containing approximately 1,959 + - square feet which offers addition space to be built out for a user owner/buyer to utilize or lease out to a smaller church tenant. Note-discrepancies on actual square footage seems to be at play when measuring interiors vs. measuring against the plans which might be based that not all spaces were built to specifications within the plans thus Buyers and interested parties will again need to verify on their own exact measurements as neither owner, Brokers, nor agents are making any firm commitments or statements as to actual built out square footage on either first or second floors.