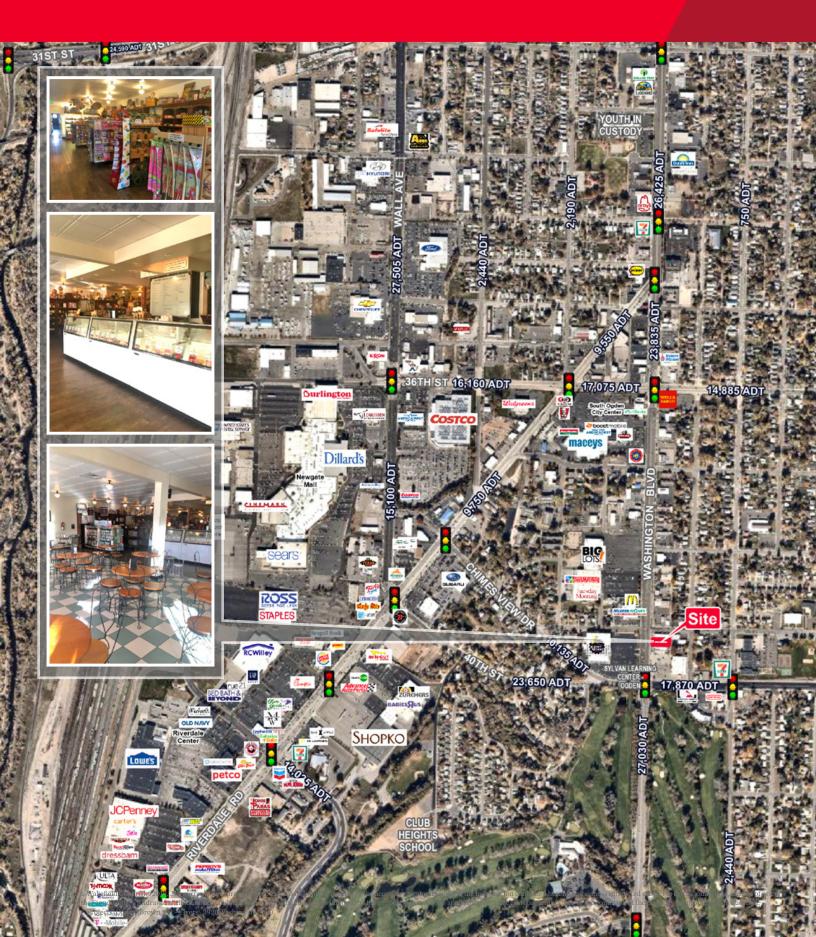

## **Property Highlights**

- Size: 6,100 SF
- Sales Price: \$779,900
- Currently used as an ice cream parlor
- Well kept and clean building in great location
- Busy intersection in the heart of South Ogden