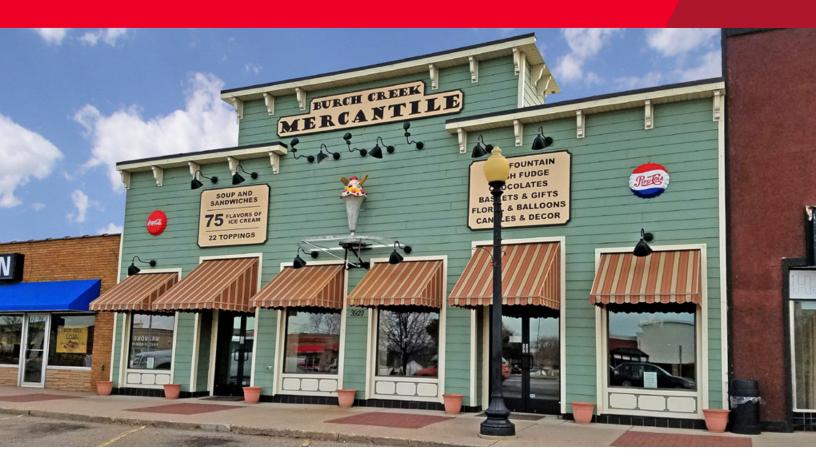

## CUSHMAN & WAKEFIELD

FOR SALE Burch Creek Mercantile 3920 Washington Blvd / South Ogden, UT

## **Property Highlights**

- Size: 6,100 SF
- Sales Price: \$779,900
- Currently used as an ice cream parlor
- Well kept and clean building in great location
- Busy intersection in the heart of South Ogden