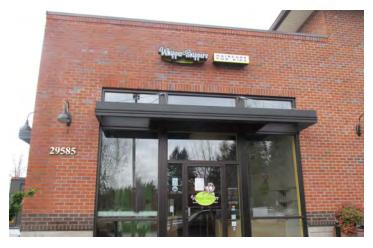

### Park Pavillion

29585 SW Park Pl Wilsonville, OR 97070

\$28.00 PSF/NNN NNN's approximately \$6.50 PSF/YR

1,520 SF Endcap previously occupied by a salon

1,293 SF in line space previously occupied by Curves