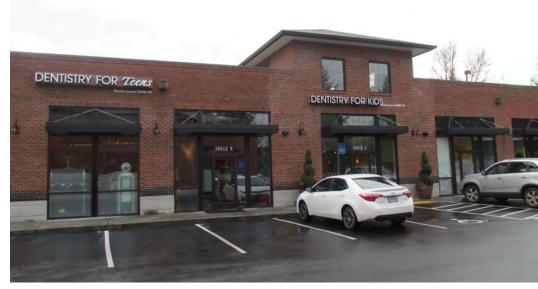

### Park Pavillion

29585 SW Park Pl Wilsonville, OR 97070

\$28.00 PSF/NNN NNN's approximately \$6.50 PSF/YR

1,520 SF Endcap previously occupied by a salon

1,293 SF in line space previously occupied by Curves

Located in South Wilsonville

Nearby retailers include: Fry's Electronics, Goodwill and Thriftway