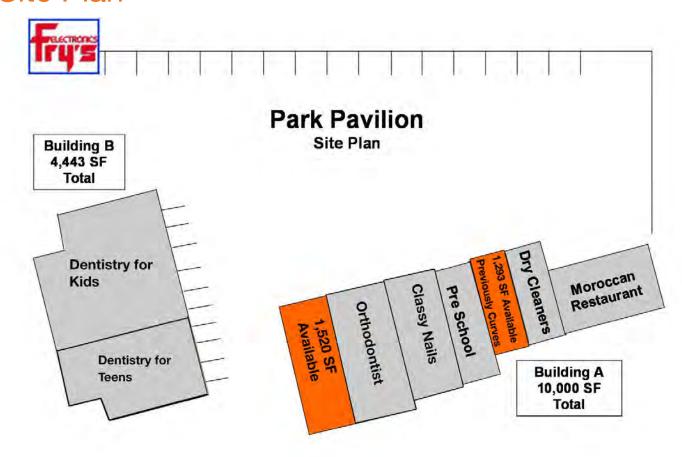

se

### Park Pavillion

29585 SW Park Pl Wilsonville, OR 97070

\$28.00 PSF/NNN NNN's approximately \$6.50 PSF/YR

1,520 SF Endcap previously occupied by a salon

1,293 SF in line space previously occupied by Curves

Located in South Wilsonville

Nearby retailers include: Fry's Electronics, Goodwill and Thriftway







### Location

| DEMOGRAPHICS   |            |                   |
|----------------|------------|-------------------|
|                | Population | Med. HH<br>Income |
| 1 Mile         | 7,336      | \$60,254          |
| 3 Miles        | 22,893     | \$62,798          |
| 5 Miles        | 61,642     | \$72,719          |
| Traffic Counts |            | 18,331            |



### Contact

Corine Nussmeier 503.721.2724 corinen@kiddermathews.com

# For Lease

## Site Plan







### Contact

**Corine Nussmeier** 

503.721.2724

corinen@kiddermathews.com



# For Lease

## **Aerial**



### Contact

**Corine Nussmeier** 

503.721.2724

corinen@kiddermathews.com