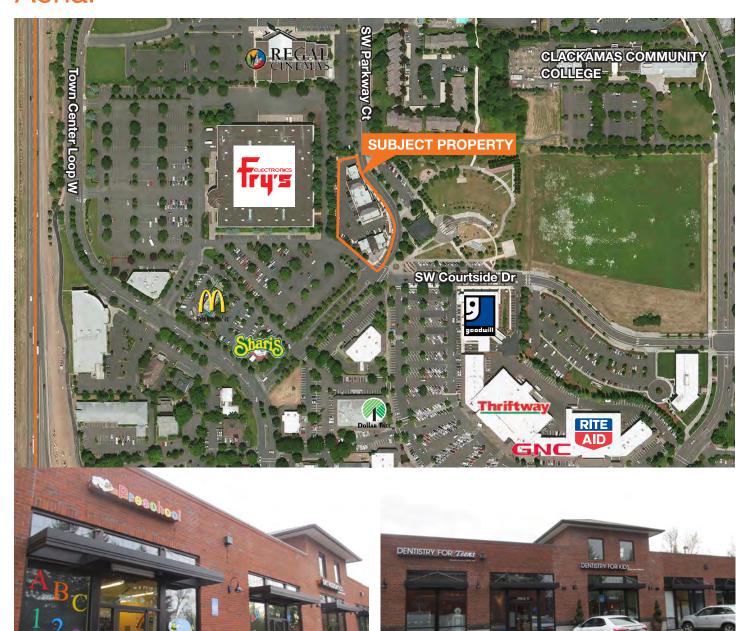

Located in South Wilsonville

Nearby retailers include: Fry's Electronics, Goodwill and Thriftway

## **Aerial**