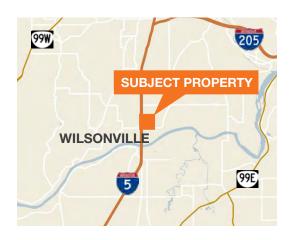

### Location

| DEMOGRAPHICS   |            |                   |
|----------------|------------|-------------------|
|                | Population | Med. HH<br>Income |
| 1 Mile         | 7,336      | \$60,254          |
| 3 Miles        | 22,893     | \$62,798          |
| 5 Miles        | 61,642     | \$72,719          |
| Traffic Counts |            | 18,331            |