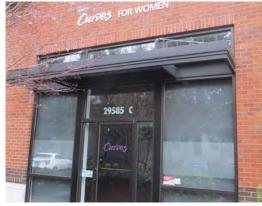

### Park Pavillion

29585 SW Park Pl Wilsonville, OR 97070

\$28.00 PSF/NNN NNN's approximately \$6.50 PSF/YR

1,520 SF Endcap previously occupied by a salon

1,293 SF in line space previously occupied by Curves