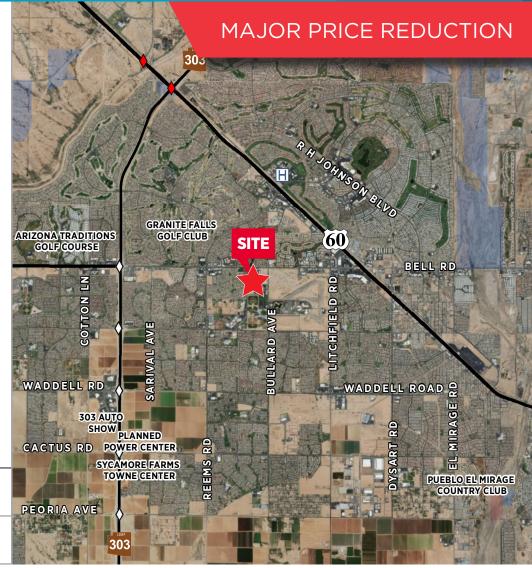

## SUBMIT ALL OFFERS | ±1.89 ACRES

## SEC PARKVIEW PLACE & YOUNG STREET | SURPRISE, ARIZONA

| PROPERTY FEATURES                |                                                                                                                                                                     |          |          |
|----------------------------------|---------------------------------------------------------------------------------------------------------------------------------------------------------------------|----------|----------|
| PARCEL #                         | 509-12-739                                                                                                                                                          |          |          |
| ZONING                           | PAD (Residential, Hotel & Parking are permitted uses under the CC&R's)                                                                                              |          |          |
| GENERAL PLAN                     | Commerce & Office                                                                                                                                                   |          |          |
| 2017 PROPERTY TAXES              | Property taxes to be prorated with Seller at closing                                                                                                                |          |          |
| PRICING                          | \$ <del>720,000 or \$8.25/SF</del><br>\$499,000 or \$6.00/SF                                                                                                        |          |          |
| OTHER INFORMATION                | Part of Stadium Village PAD, Lot 6                                                                                                                                  |          |          |
|                                  | <ul> <li>Seller has a Phase I Environmental<br/>Report and ALTA Survey</li> </ul>                                                                                   |          |          |
|                                  | <ul> <li>Site is 3 minutes from downtown<br/>Surprise, 5 minutes from Loop 303 &amp;<br/>Bell Road interchange and 3 minutes<br/>from US 60/Grand Avenue</li> </ul> |          |          |
| DEMOGRAPHICS                     | 1 MILE                                                                                                                                                              | 3 MILES  | 5 MILES  |
| 2017 POPULATION                  | 12,085                                                                                                                                                              | 101,593  | 196,529  |
| 2017 AVERAGE<br>HOUSEHOLD INCOME | \$65,102                                                                                                                                                            | \$69,527 | \$68,737 |