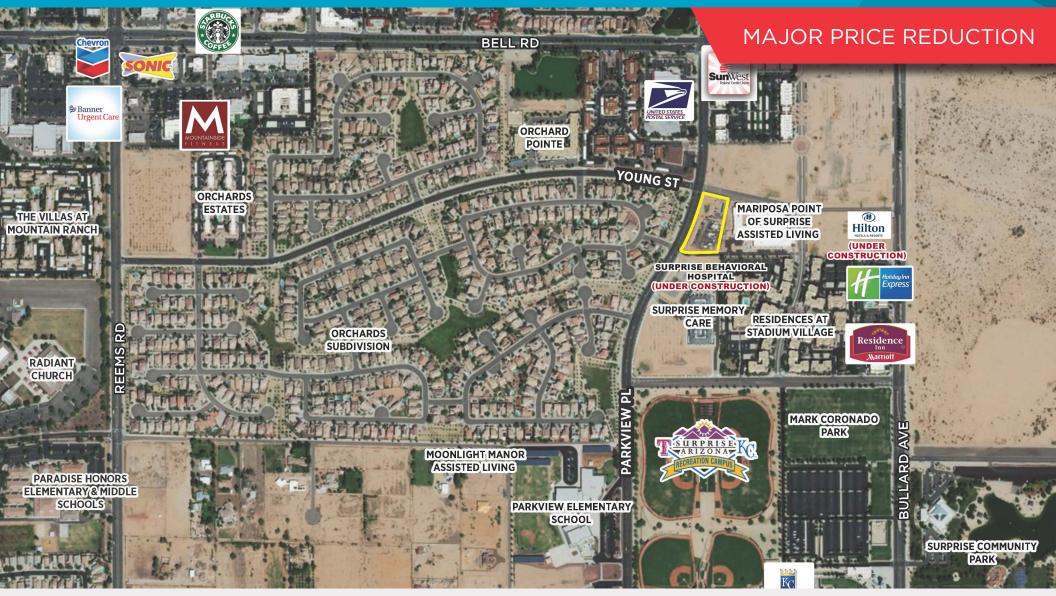

## SUBMIT ALL OFFERS | ±1.89 ACRES

### SEC PARKVIEW PLACE & YOUNG STREET | SURPRISE, ARIZONA

## SEC PARKVIEW PLACE & YOUNG STREET | SURPRISE, ARIZONA

| PROPERTY FEATURES                |                                                                                                                                                                     |          |          |
|----------------------------------|---------------------------------------------------------------------------------------------------------------------------------------------------------------------|----------|----------|
| PARCEL #                         | 509-12-739                                                                                                                                                          |          |          |
| ZONING                           | PAD (Residential, Hotel & Parking are permitted uses under the CC&R's)                                                                                              |          |          |
| GENERAL PLAN                     | Commerce & Office                                                                                                                                                   |          |          |
| 2017 PROPERTY TAXES              | Property taxes to be prorated with Seller at closing                                                                                                                |          |          |
| PRICING                          | \$ <del>720,000 or \$8.25/SF</del><br>\$499,000 or \$6.00/SF                                                                                                        |          |          |
| OTHER INFORMATION                | Part of Stadium Village PAD, Lot 6                                                                                                                                  |          |          |
|                                  | <ul> <li>Seller has a Phase I Environmental<br/>Report and ALTA Survey</li> </ul>                                                                                   |          |          |
|                                  | <ul> <li>Site is 3 minutes from downtown<br/>Surprise, 5 minutes from Loop 303 &amp;<br/>Bell Road interchange and 3 minutes<br/>from US 60/Grand Avenue</li> </ul> |          |          |
| DEMOGRAPHICS                     | 1 MILE                                                                                                                                                              | 3 MILES  | 5 MILES  |
| 2017 POPULATION                  | 12,085                                                                                                                                                              | 101,593  | 196,529  |
| 2017 AVERAGE<br>HOUSEHOLD INCOME | \$65,102                                                                                                                                                            | \$69,527 | \$68,737 |