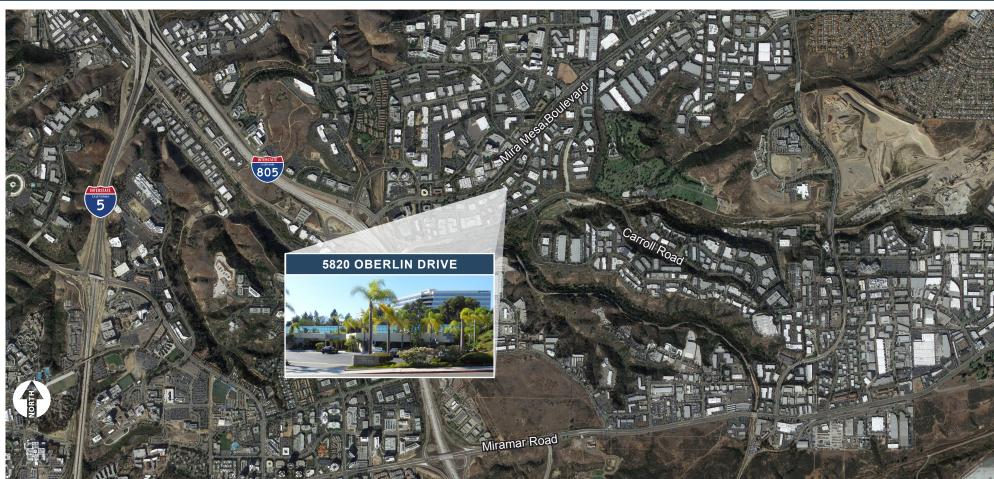

±12,569 SF HIGH IMAGE LAB/OFFICE GROUND FLOOR CONDO FOR SALE IN SORRENTO MESA

5820
OBERLIN DRIVE

CHRIS DUNCAN, Senior Associate
858.458.3307 | cduncan@voitco.com | Lic. #01324067

## **PROPERTY** FEATURES

- ±12,569 saleable SF high image ground floor lab/office condo
  - » Unit 104: **±5,169 SF**
  - » Unit 106, 107 & 108: **±7,400 SF**
- 95% office, 5% warehouse (ability to create additional warehouse)
- Divisible for multiple tenants
- High quality lab/office improvements
- Common area lobby & restrooms
- Two grade level doors (can add glass inserts)
- 18'-20' clear height in warehouse
- Lab benching, fume hoods with ventilation & ducting in place can remain or be converted back to office
- Located in the heart of Sorrento Mesa with great Freeway access to I-5 and I-805
- 34 parking spaces
- Part of Sorrento Business Plaza Condo Association (Association dues ±\$0.325/SF)