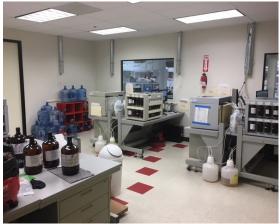

## **PROPERTY** FEATURES

- ±12,569 saleable SF high image ground floor lab/office condo
  - » Unit 104: **±5,169 SF**
  - » Unit 106, 107 & 108: **±7,400 SF**
- 95% office, 5% warehouse (ability to create additional warehouse)
- Divisible for multiple tenants
- High quality lab/office improvements
- Common area lobby & restrooms
- Two grade level doors (can add glass inserts)
- 18'-20' clear height in warehouse
- Lab benching, fume hoods with ventilation & ducting in place can remain or be converted back to office
- Located in the heart of Sorrento Mesa with great Freeway access to I-5 and I-805
- 34 parking spaces
- Part of Sorrento Business Plaza Condo Association (Association dues ±\$0.325/SF)