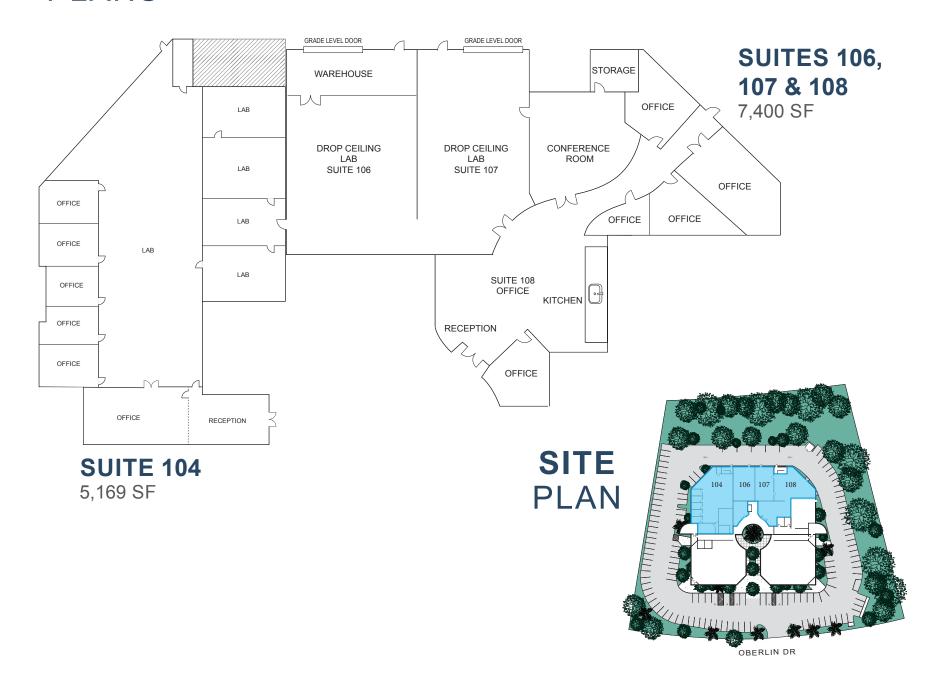

## **PROPERTY** FEATURES

- ±12,569 saleable SF high image ground floor lab/office condo
  - » Unit 104: **±5,169 SF**
  - » Unit 106, 107 & 108: **±7,400 SF**
- 95% office, 5% warehouse (ability to create additional warehouse)
- Divisible for multiple tenants
- High quality lab/office improvements
- Common area lobby & restrooms
- Two grade level doors (can add glass inserts)
- 18'-20' clear height in warehouse
- Lab benching, fume hoods with ventilation & ducting in place can remain or be converted back to office
- Located in the heart of Sorrento Mesa with great Freeway access to I-5 and I-805
- 34 parking spaces
- Part of Sorrento Business Plaza Condo Association (Association dues ±\$0.325/SF)

## FLOOR (FIRST FLOOR)