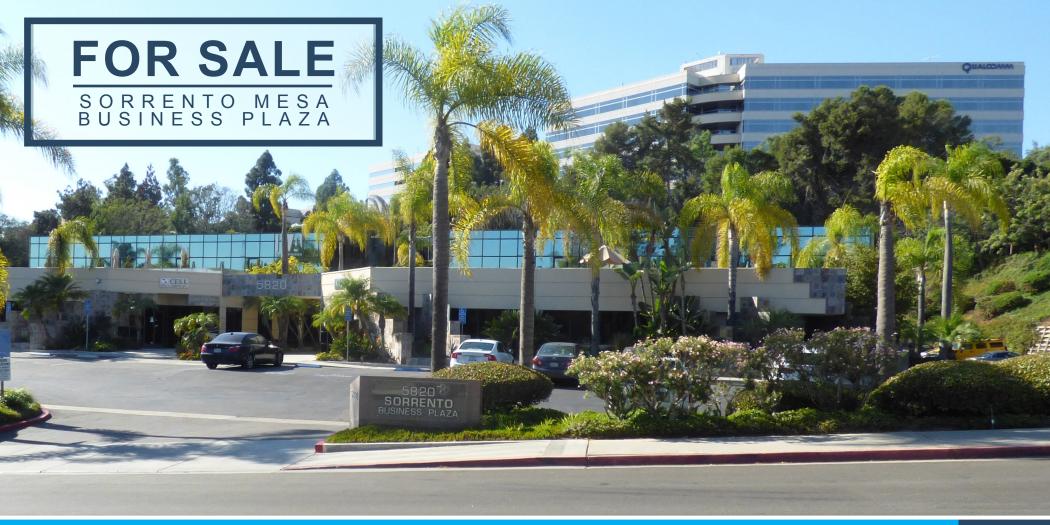

±12,569 SF HIGH IMAGE LAB/OFFICE GROUND FLOOR CONDO FOR SALE IN SORRENTO MESA

5820
OBERLIN DRIVE

CHRIS DUNCAN, Senior Associate
858.458.3307 | cduncan@voitco.com | Lic. #01324067

## **PROPERTY** FEATURES

- ±12,569 saleable SF high image ground floor lab/office condo
  - » Unit 104: **±5,169 SF**
  - » Unit 106, 107 & 108: **±7,400 SF**
- 95% office, 5% warehouse (ability to create additional warehouse)
- Divisible for multiple tenants
- High quality lab/office improvements
- Common area lobby & restrooms
- Two grade level doors (can add glass inserts)
- 18'-20' clear height in warehouse
- Lab benching, fume hoods with ventilation & ducting in place can remain or be converted back to office
- Located in the heart of Sorrento Mesa with great Freeway access to I-5 and I-805
- 34 parking spaces
- Part of Sorrento Business Plaza Condo Association (Association dues ±\$0.325/SF)

**SALE PRICE:** \$3,995,000