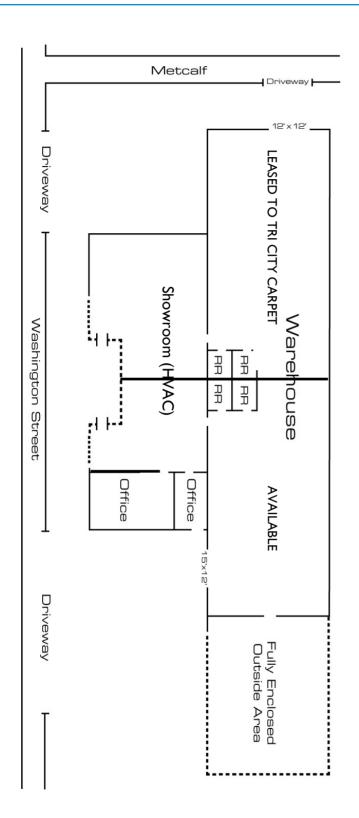

#### FOR LEASE > SHOWROOM / WAREHOUSE

# 2,450 SF at Signalized Intersection Highly Visible Showroom-Warehouse



1080 W. WASHINGTON AVENUE (Corner of Metcalf) ESCONDIDO, CA 92025



### Highly Visible, Corner Location Featuring:

- > Extensive renovation now completed
- > Central North County Location Near the Intersection of I-5 and Freeway 78
- > One (1) Large Grade Level Door
- > Power: 125 Amps; 110/208 V-3 Phase
- > 14 Foot Ceiling Height
- > M-2 Zoning Allows Outside Storage
- > 800 SF (Approx.) Showroom/Offices (2)
- > Lease Rate: \$2,900 MOD. GROSS



HIGH TRAFFIC 15,000 Cars/Day

#### 1080 W. Washington Ave. > Floor Plan





## Contact Us

HOWARD ZATKIN
Senior Vice President
760 930 7928
619 548 4007 Mobile
CARLSBAD, CA
howard.zatkin@colliers.com
Lic# 00429778

COLLIERS INTERNATIONAL 5901 Priestly Drive, Suite 100 Carlsbad, CA 92008 www.colliers.com/carlsbad