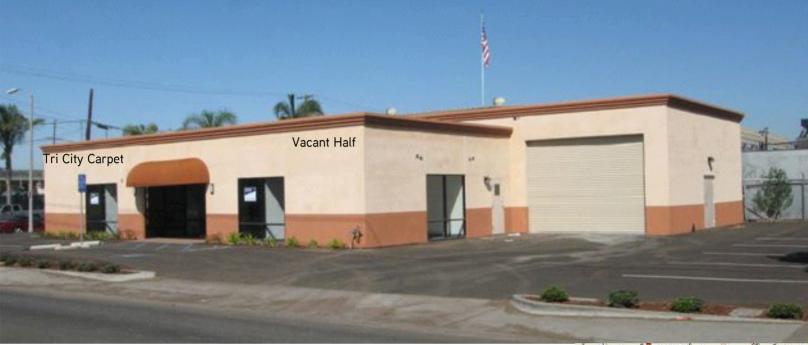

# 2,450 SF at Signalized Intersection Highly Visible Showroom-Warehouse

1080 W. WASHINGTON AVENUE (Corner of Metcalf) ESCONDIDO, CA 92025

### Highly Visible, Corner Location Featuring:

- > Extensive renovation now completed
- > Central North County Location Near the Intersection of I-5 and Freeway 78
- > One (1) Large Grade Level Door
- > Power: 125 Amps; 110/208 V-3 Phase
- > 14 Foot Ceiling Height
- > M-2 Zoning Allows Outside Storage
- > 800 SF (Approx.) Showroom/Offices (2)
- > Lease Rate: \$2,900 MOD. GROSS