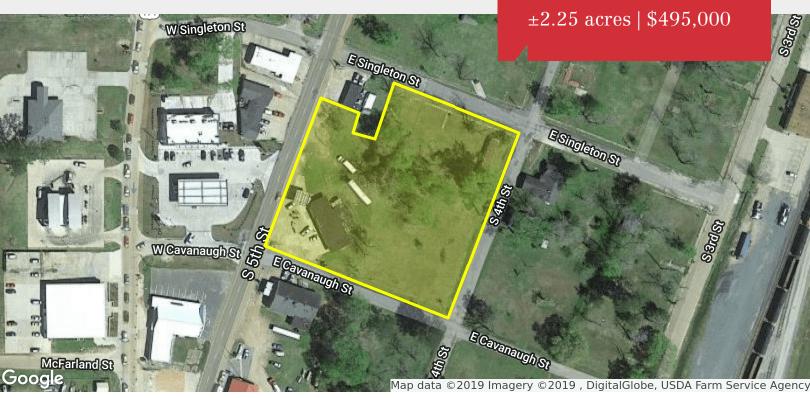

# **Property Highlights**

- ±2.25 acres for sale in Leesville, Louisiana
- Property is adjacent to the Starlite Grill and across from Circle K
- ±260' frontage on Highway 171
- 20,000+ cars per day pass the property
- · Additional land is available for purchase

### Sale Price

\$495,000