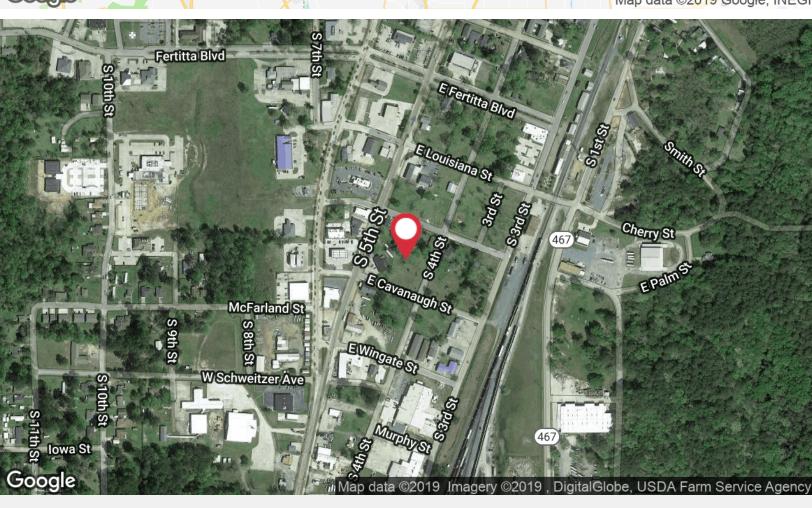

# South 4th Street

Leesville, Louisiana 71446

# **Property Highlights**

- ±2.25 acres for sale in Leesville, Louisiana
- Property is adjacent to the Starlite Grill and across from Circle K
- ±260' frontage on Highway 171
- 20,000+ cars per day pass the property
- · Additional land is available for purchase