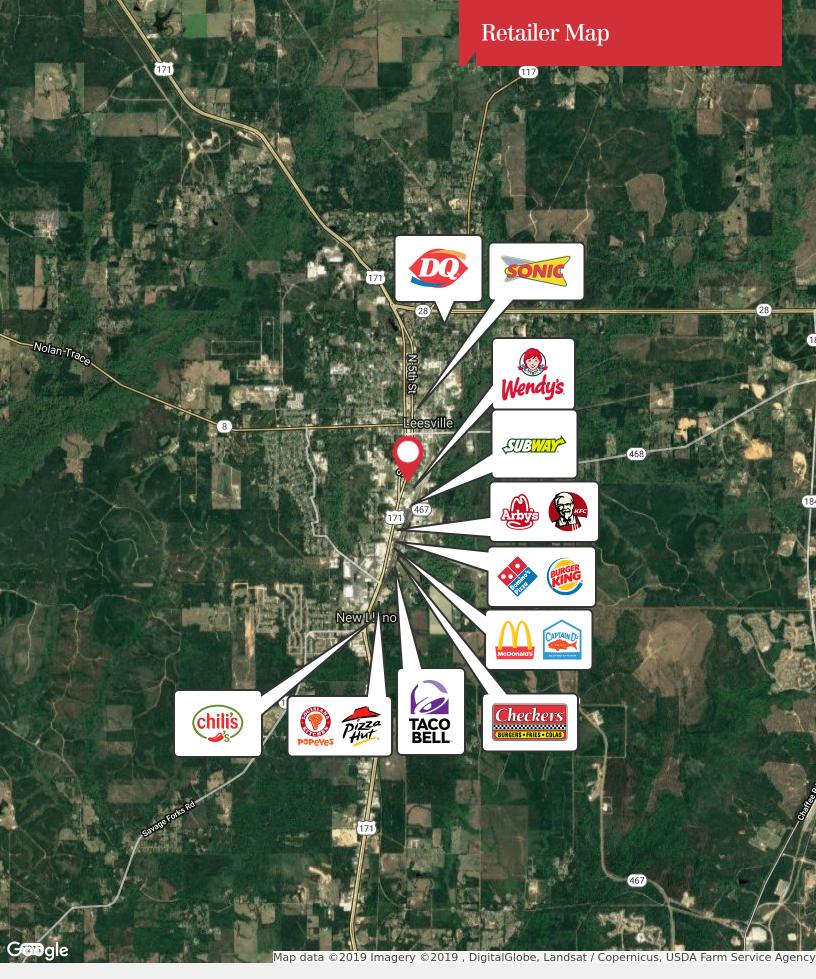

# **Property Highlights**

- ±2.25 acres for sale in Leesville, Louisiana
- Property is adjacent to the Starlite Grill and across from Circle K
- ±260' frontage on Highway 171
- 20,000+ cars per day pass the property
- · Additional land is available for purchase