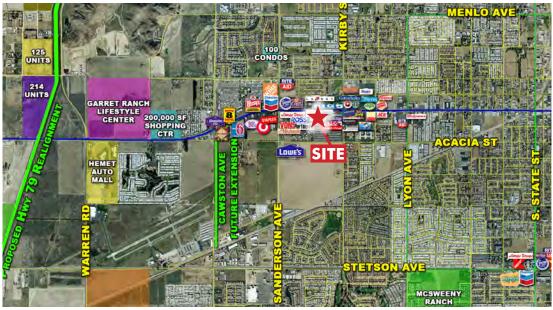

- ◆ The Average Income Has Increased By 35% In The Past Ten Years
- Tremendous Retail Sales Potential With A Regional Trade Area With Drawing Power To Over 150,000 People
- Over \$1.7 Billion Dollars In Retail Sales Potential In A Ten Minute Drive From The Site