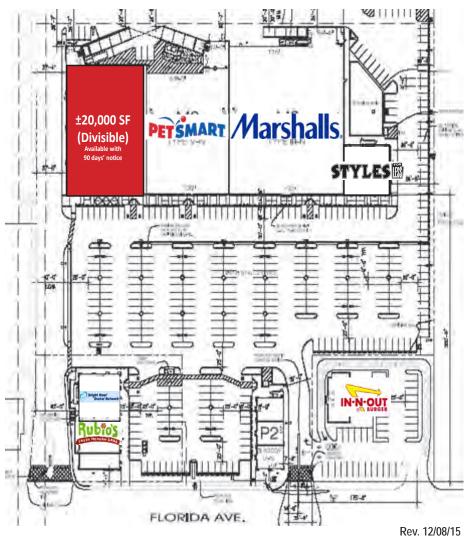

### **CENTER HIGHLIGHTS**

- 20,000 SF Anchor Space Available With 90 Days Notice (Divisible)
- ◆ More Than 14,000 New Homes In The Development Pipeline Designed For Families Versus Retirees
- In The Past Ten Years The Average Age Has Dropped From 60 To 35 Years Of Age