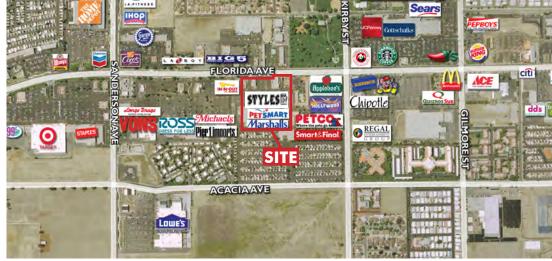

- ◆ The Average Income Has Increased By 35% In The Past Ten Years
- Tremendous Retail Sales Potential With A Regional Trade Area With Drawing Power To Over 150,000 People
- Over \$1.7 Billion Dollars In Retail Sales Potential In A Ten Minute Drive From The Site